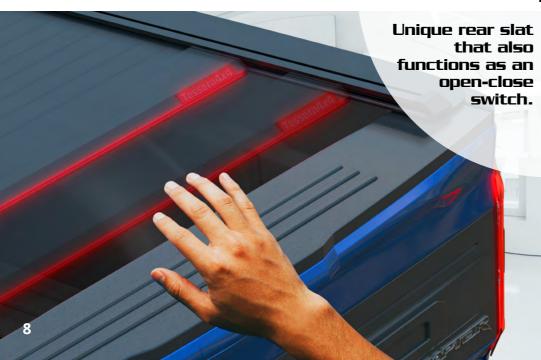

### **INNOVATIVE REAR SLAT DESIGN**

Maximize Your Load Capacity in Both Length and Height with Our Specially Designed Rear Slat, Now Ingeniously Positioned Inside the Canister Area.

\*\*\* For Mid-Size Pickup Trucks 20cm x 23cm (HxW)