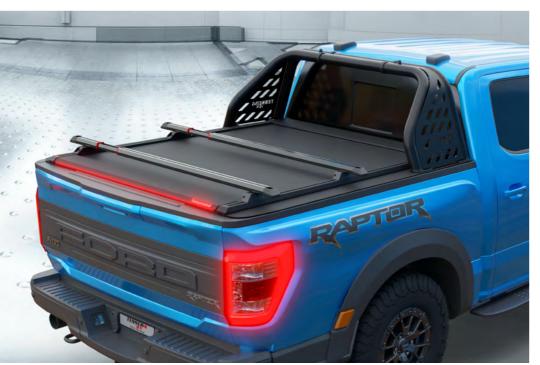

### **VERSATILE RED LED LIGHT BAR**

Stylish and Functional Red LED Light Bar. Use it as a beam light, brake light, obstacle warning flash alert (with E-Kit), or hazard light for ultimate safety and visibility.

### **Roll Bars:**

Elevate Your Truck with Our Premium Stainless Steel or Stainless steel painted in Black Matt\* Sport Design Roll Bars.

- Elevate Your Style: Our patented design brings a sleek and sporty look to your truck.
- **Built to Last:** Crafted from highquality 65mm Stainless Steel Pipes (304L) for durability and longevity.
- **Perfect Fit:** Detachable design allows for seamless adaptation to the dimensions of any truck's bed.
- **Ultimate Support:** With a one-piece construction, our roll bar provides strong support, ensuring resistance during loading.
- Customizable Options: Includes a special plate for easy installation of fog lamps, enhancing both style and functionality.
- Safety First: Offers protection for the cabin in the event of a fall or accident, keeping you and your truck safe on the road.
- \* (BLACK MATT: painted in 180°C for 30 minutes, an advanced process certified with the international standards 9001:2000 (Quality Management Systems) & 14001:2004 (Environmental Management Systems) and «SEASIDE CLASS» quality seal of the company QUALICOAT)).