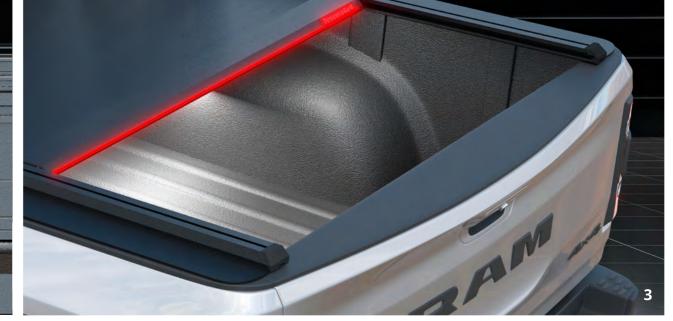

### **VERSATILE RED LED LIGHT BAR**

Stylish and Functional Red LED Light Bar. Use it as a beam light, brake light, obstacle warning flash alert (with E-Kit), or hazard light for ultimate safety and visibility.

| Why Tessera Roll+? Top Benefits                                                                                                                                                                                                                                                                                                                                                                                       | Wholesalers  | End customers | Competition |
|-----------------------------------------------------------------------------------------------------------------------------------------------------------------------------------------------------------------------------------------------------------------------------------------------------------------------------------------------------------------------------------------------------------------------|--------------|---------------|-------------|
| a) To put a beautiful and practical RED LED LIGHT BAR, that can be used as a beam light, brake light, and in case of E-Kit as an obstacle warning flash alert or even as a hazard light                                                                                                                                                                                                                               | ✓            | ✓             | ×           |
| b) To have a moving full-length WHITE LED LIGHT BAR located inside the rear slat with our unique spot-and-focus function to focus the light on any area or item inside the trunk, eliminating any dark spots in the truck bed                                                                                                                                                                                         | <b>✓</b>     | ✓             | ×           |
| c) To put physicals sensors into the end slat as a result to function as physical main control button and as an obstacle sensors                                                                                                                                                                                                                                                                                      | <b>✓</b>     | ~             | ×           |
| Obstacle physical sensors Since physical sensors are embedded to the end slat, Tessera Roll+ senses directly (in real time) the obstacle with no use of motor current. All the competition uses the motor current to sense obstacles which means that they are not 100% secure especially in children's cases. Also, by using motor current then the motor will be damaged quicker                                    | ✓            | <b>✓</b>      | ×           |
| <ul> <li>Heavy-duty shaft Located inside canister's area. Within shaft could be located the spring (s-Kit) or electric motor (e-Kit), to be sealed and protected. As a result, we take no extra space of the trunk area to put motor (in comparison with the competition located in a separate side box outside the canister or located in 2nd shaft with bigger canister) or unprotected to the trunk bed</li> </ul> | <b>✓</b>     | ~             | ×           |
| • Innovative design & Compact size Rear slat goes inside to the canister's area in combination of the smallest canister's dimensions (20cm x 23cm) (Space cab / Single cab / American models 26cm x 30cm (HxW)), offers the advantage of maximizing load net capacity both in length and height. In comparison with the competition that the end slat exceeds from the canister area                                  | ✓            | ✓             | ×           |
| Mobile App Configurations Experience a whole new environment of configurations                                                                                                                                                                                                                                                                                                                                        | <b>✓</b>     | <b>✓</b>      | ×           |
| a) Lights adjustments like: on/off, brightness of red/white lights, timer of lights, etc.                                                                                                                                                                                                                                                                                                                             | ✓            | <b>✓</b>      | ×           |
| b) Easy pairing of new remote controls in case of lost remote controls                                                                                                                                                                                                                                                                                                                                                | ✓            | ✓             | ×           |
| c) Many security settings (like left opened Reminder, Double-Click function, etc.,)                                                                                                                                                                                                                                                                                                                                   | <b>~</b>     | <b>✓</b>      | ×           |
| d) Monitoring your Tessera Roll+ operation circles, lights and share events                                                                                                                                                                                                                                                                                                                                           | <b>~</b>     | ✓             | ×           |
| e) Online installation guides, videos, brochures and closest dealers support                                                                                                                                                                                                                                                                                                                                          | <b>~</b>     | <b>✓</b>      | ×           |
| • The one and only Anti-Leaf System (ALS) Tessera Roll+ is the only roll top cover in the global market with a specially made obstruction system (anti-leaf system), to protect the water drains of canister from leaves and small trash                                                                                                                                                                              | ✓            | <b>✓</b>      | ×           |
| • Side rail parts (5mm thickness) Specially made (100% handmade) side rails with 5mm thickness, which follows 100% the shape and the design of the trunk's rail parts (in length and width). This offers the following benefits:                                                                                                                                                                                      | ✓            | ✓             | ×           |
| a) Better insulation from any weather conditions                                                                                                                                                                                                                                                                                                                                                                      | <b>✓</b>     | <b>✓</b>      | ×           |
| b) Reinforce the vehicle's rail parts                                                                                                                                                                                                                                                                                                                                                                                 | ✓            | ✓             | ×           |
| c) Free surface to drill in order to install all types of roll bars, side handrails and loading bars (in cases of heavy usage)                                                                                                                                                                                                                                                                                        | <b>✓</b>     | <b>✓</b>      | ×           |
| Aluminium Locking Teeth (ALT) The only roll top cover with "AUTOMATIC ALUMINIUM" locking teeth for maximum security (no plastic) of the load                                                                                                                                                                                                                                                                          | $\checkmark$ | <b>✓</b>      | ×           |