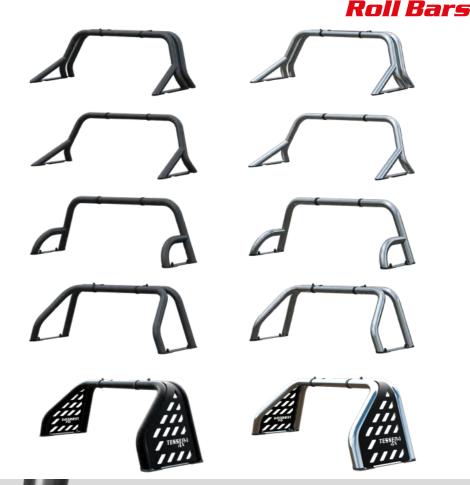

### **Roll Bars:**

Elevate Your Truck with Our Premium Stainless Steel or Stainless steel painted in Black Matt\* Sport Design Roll Bars.

- Elevate Your Style: Our patented design brings a sleek and sporty look to your truck.
- **Built to Last:** Crafted from highquality 65mm Stainless Steel Pipes (304L) for durability and longevity.
- **Perfect Fit:** Detachable design allows for seamless adaptation to the dimensions of any truck's bed.
- **Ultimate Support:** With a one-piece construction, our roll bar provides strong support, ensuring resistance during loading.
- Customizable Options: Includes a special plate for easy installation of fog lamps, enhancing both style and functionality.
- Safety First: Offers protection for the cabin in the event of a fall or accident, keeping you and your truck safe on the road.
- \* (BLACK MATT: painted in 180°C for 30 minutes, an advanced process certified with the international standards 9001:2000 (Quality Management Systems) & 14001:2004 (Environmental Management Systems) and «SEASIDE CLASS» quality seal of the company QUALICOAT)).

- **Seamlessly integrates** into the built-in "T-Slots" without any drilling required.
- **Unlock endless possibilities** for accessorizing without compromising structural integrity.
- Engineered for light accessory use, supporting a maximum load of 70kg.

Tessera4x4

Elevate your setup effortlessly with our RB-KIT.