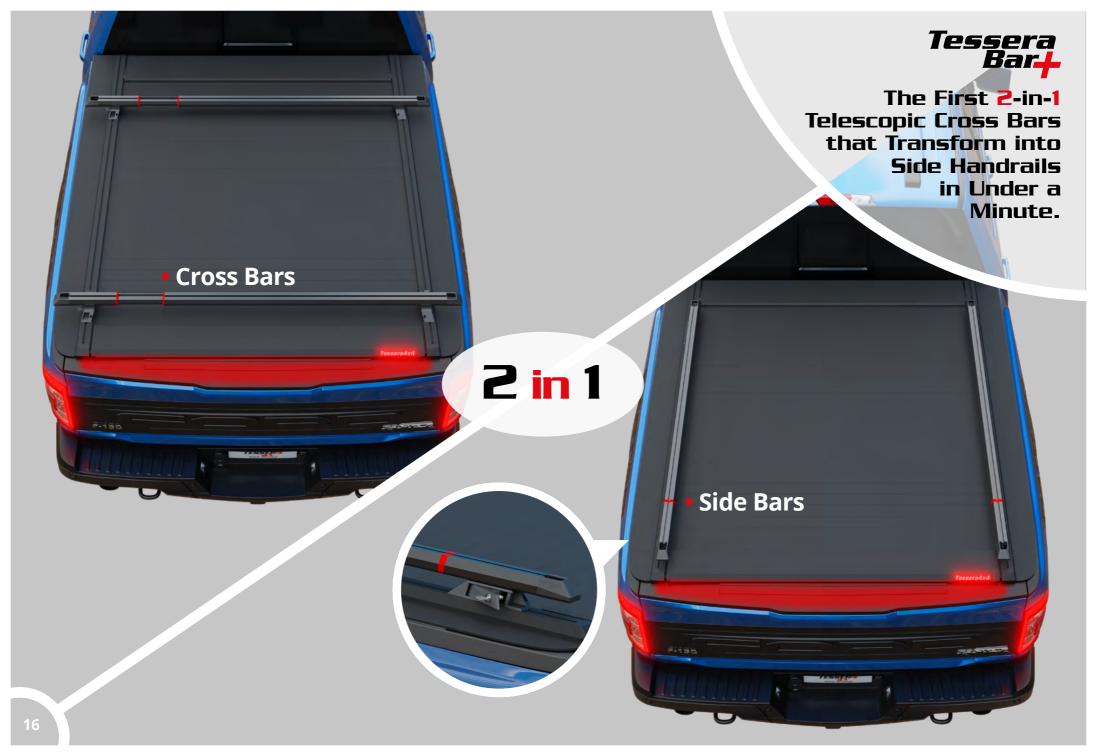

### Tessera Bar+:

### The Ultimate Telescopic Cross Bars for Pickup Trucks

Tessera4x4, the global leader in premium and innovative 4x4 accessories, proudly introduces the **Tessera Bar+**.

This avant-garde, patent-pending product stands alone in the market, delivering unmatched versatility and convenience for pickup truck owners worldwide.

### 1. Groundbreaking Telescopic Design:

- World's First: The Tessera Bar+ is the first-ever telescopic crossbar system for pickup trucks that can transform into side handrails in under a minute, entirely tool-free.
- Modular Dual Functionality:
   This innovative design allows you to convert one product into two, maximizing utility and eliminating the need for additional accessories.

### 2. Ultimate Convenience and Space Efficiency:

- Effortless Transformation: Quickly switch between crossbars and side handrails, ensuring your truck bed is always fully accessible.
- Always Ready: Keep the Tessera Bar+ with you as side handrails for tying

your load safely, avoiding storing it at home, and ensuring it's always ready for use.