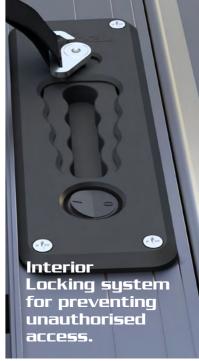

**5.** Knife-Proof Slats for Ultimate Security: Ensure 100% load security with knife-proof slats, providing peace of mind for your valuable cargo.

**6. Internal Locking System (ILS):** Unlock the **Tessera SE** easily with a strap or internal handle, offering enhanced protection against unauthorized access and smoother operation in all weather conditions.