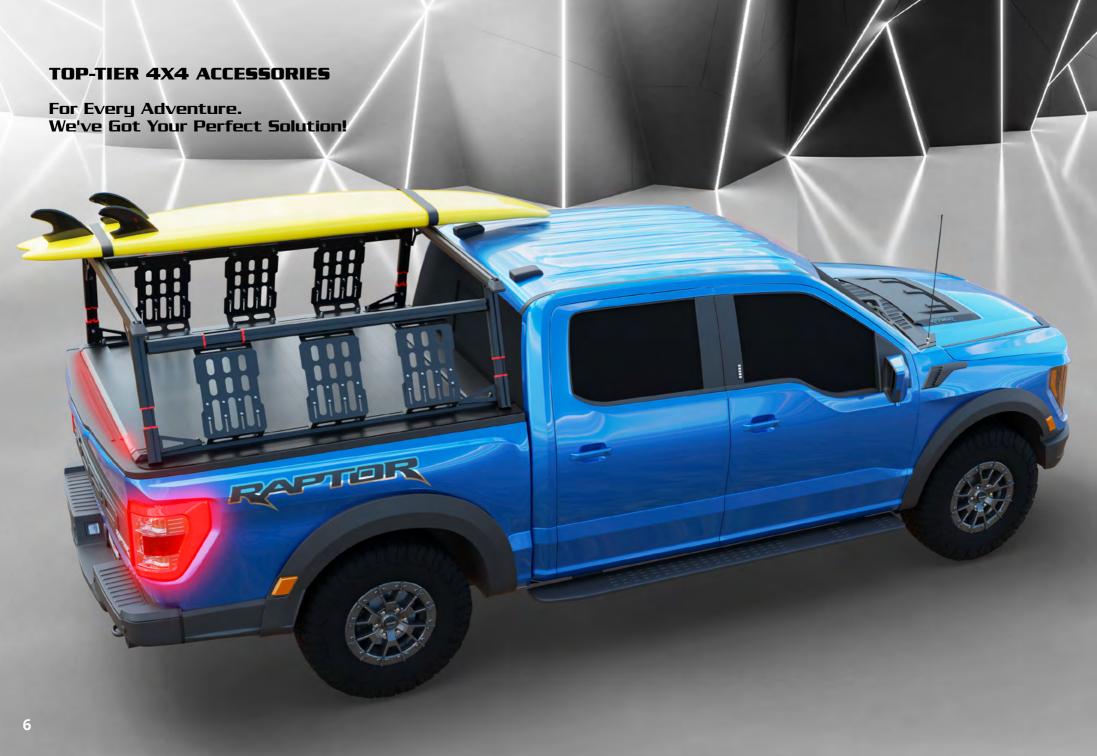

### **Roll Bars:**

Elevate Your Truck with Our Premium Stainless Steel or Stainless steel painted in Black Matt\* Sport Design Roll Bars.

- Elevate Your Style: Our patented design brings a sleek and sporty look to your truck.
- **Built to Last:** Crafted from highquality 65mm Stainless Steel Pipes (304L) for durability and longevity.
- **Perfect Fit:** Detachable design allows for seamless adaptation to the dimensions of any truck's bed.
- **Ultimate Support:** With a one-piece construction, our roll bar provides strong support, ensuring resistance during loading.
- Customizable Options: Includes a special plate for easy installation of fog lamps, enhancing both style and functionality.
- Safety First: Offers protection for the cabin in the event of a fall or accident, keeping you and your truck safe on the road.
- \* (BLACK MATT: painted in 180°C for 30 minutes, an advanced process certified with the international standards 9001:2000 (Quality Management Systems) & 14001:2004 (Environmental Management Systems) and «SEASIDE CLASS» quality seal of the company QUALICOAT)).

- **Seamlessly integrates** into the built-in "T-Slots" without any drilling required.
- **Unlock endless possibilities** for accessorizing without compromising structural integrity.
- Engineered for light accessory use, supporting a maximum load of 70kg.

Tessera4x4

Elevate your setup effortlessly with our RB-KIT.