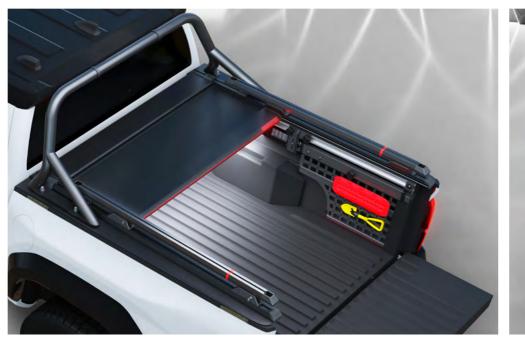

### **VERSATILE RED LED LIGHT BAR**

Stylish and Functional Red LED Light Bar. Use it as a beam light, brake light, obstacle warning flash alert (with E-Kit), or hazard light for ultimate safety and visibility.

### **INNOVATIVE REAR SLAT DESIGN**

Maximize Your Load Capacity in Both Length and Height with Our Specially Designed Rear Slat, Now Ingeniously Positioned Inside the Canister Area.

\*\*\* For Mid-Size Pickup Trucks 20cm x 23cm (HxW)