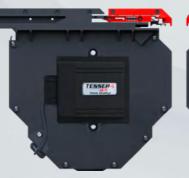

* whenever needed, thus decreasing the number of SKUs by almost **2 times**.









Spring-assisted opening for an even easier opening.







- Upgrade from the Basic version to the Al-Powered version using the E-Kit.
- Put the **power of AI** at your fingertips with a host of benefits such as:
- Open and close your roll top cover using the specially designed key fob, one-touch rear slat, the unique Tessera Roll+ App or simply using voice commands.



- Maintenance notifications.
- Use the power of AI for your convenience, ease of use, and infinite possibilities of customization.
- Proximity safety sensors.
- No need for motor calibration.

In addition to a host of other features and benefits that would amaze and surprise anyone that they could be incorporated in a roll-top cover.









# ular Design

### **BASIC VERSION**



### **BASIC VERSION + 5-KIT**



### **BASIC VERSION + E-KIT**











### **VERSATILE RED LED LIGHT BAR**

Stylish and Functional Red LED Light Bar. Use it as a beam light, brake light, obstacle warning flash alert (with E-Kit), or hazard light for ultimate safety and visibility.

of Your Truck Bed, Regardless of the Load.

### **INNOVATIVE REAR SLAT DESIGN**

Maximize Your Load Capacity in Both Length and Height with Our Specially Designed Rear Slat, Now Ingeniously Positioned Inside the Canister Area.



\*\*\* For Mid-Size Pickup Trucks 20cm x 23cm (HxW)



















| Why Tessera Roll+? Top Benefits