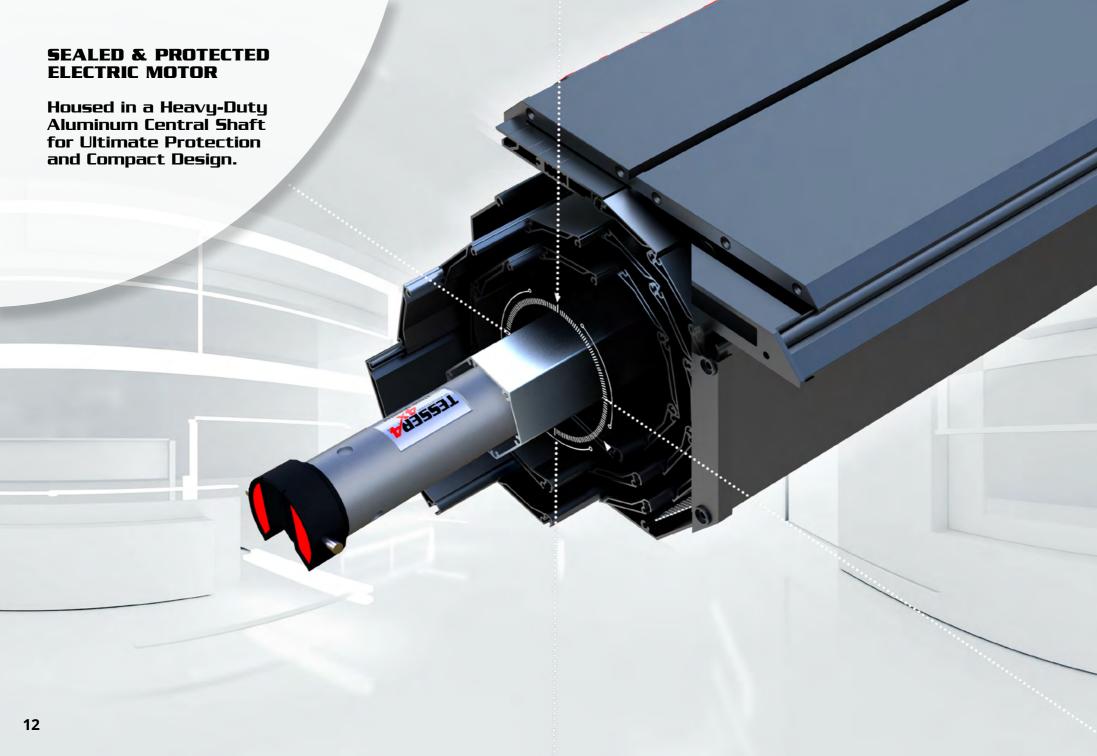

| Why Tessera Roll+? Top Benefits                                                                                                                                                                                                                                                                                                                                                                                       | Wholesalers  | End customers | Competition |
|-----------------------------------------------------------------------------------------------------------------------------------------------------------------------------------------------------------------------------------------------------------------------------------------------------------------------------------------------------------------------------------------------------------------------|--------------|---------------|-------------|
| a) To put a beautiful and practical RED LED LIGHT BAR, that can be used as a beam light, brake light, and in case of E-Kit as an obstacle warning flash alert or even as a hazard light                                                                                                                                                                                                                               | ✓            | ✓             | ×           |
| b) To have a moving full-length WHITE LED LIGHT BAR located inside the rear slat with our unique spot-and-focus function to focus the light on any area or item inside the trunk, eliminating any dark spots in the truck bed                                                                                                                                                                                         | <b>✓</b>     | ✓             | ×           |
| c) To put physicals sensors into the end slat as a result to function as physical main control button and as an obstacle sensors                                                                                                                                                                                                                                                                                      | <b>✓</b>     | ~             | ×           |
| Obstacle physical sensors Since physical sensors are embedded to the end slat, Tessera Roll+ senses directly (in real time) the obstacle with no use of motor current. All the competition uses the motor current to sense obstacles which means that they are not 100% secure especially in children's cases. Also, by using motor current then the motor will be damaged quicker                                    | ✓            | <b>✓</b>      | ×           |
| <ul> <li>Heavy-duty shaft Located inside canister's area. Within shaft could be located the spring (s-Kit) or electric motor (e-Kit), to be sealed and protected. As a result, we take no extra space of the trunk area to put motor (in comparison with the competition located in a separate side box outside the canister or located in 2nd shaft with bigger canister) or unprotected to the trunk bed</li> </ul> | <b>✓</b>     | ~             | ×           |
| • Innovative design & Compact size Rear slat goes inside to the canister's area in combination of the smallest canister's dimensions (20cm x 23cm) (Space cab / Single cab / American models 26cm x 30cm (HxW)), offers the advantage of maximizing load net capacity both in length and height. In comparison with the competition that the end slat exceeds from the canister area                                  | ✓            | ✓             | ×           |
| Mobile App Configurations Experience a whole new environment of configurations                                                                                                                                                                                                                                                                                                                                        | <b>✓</b>     | <b>✓</b>      | ×           |
| a) Lights adjustments like: on/off, brightness of red/white lights, timer of lights, etc.                                                                                                                                                                                                                                                                                                                             | ✓            | <b>✓</b>      | ×           |
| b) Easy pairing of new remote controls in case of lost remote controls                                                                                                                                                                                                                                                                                                                                                | ✓            | ✓             | ×           |
| c) Many security settings (like left opened Reminder, Double-Click function, etc.,)                                                                                                                                                                                                                                                                                                                                   | <b>~</b>     | <b>✓</b>      | ×           |
| d) Monitoring your Tessera Roll+ operation circles, lights and share events                                                                                                                                                                                                                                                                                                                                           | <b>~</b>     | ✓             | ×           |
| e) Online installation guides, videos, brochures and closest dealers support                                                                                                                                                                                                                                                                                                                                          | <b>~</b>     | <b>✓</b>      | ×           |
| • The one and only Anti-Leaf System (ALS) Tessera Roll+ is the only roll top cover in the global market with a specially made obstruction system (anti-leaf system), to protect the water drains of canister from leaves and small trash                                                                                                                                                                              | ✓            | <b>✓</b>      | ×           |
| • Side rail parts (5mm thickness) Specially made (100% handmade) side rails with 5mm thickness, which follows 100% the shape and the design of the trunk's rail parts (in length and width). This offers the following benefits:                                                                                                                                                                                      | ✓            | ✓             | ×           |
| a) Better insulation from any weather conditions                                                                                                                                                                                                                                                                                                                                                                      | <b>✓</b>     | <b>✓</b>      | ×           |
| b) Reinforce the vehicle's rail parts                                                                                                                                                                                                                                                                                                                                                                                 | ✓            | ✓             | ×           |
| c) Free surface to drill in order to install all types of roll bars, side handrails and loading bars (in cases of heavy usage)                                                                                                                                                                                                                                                                                        | <b>✓</b>     | <b>✓</b>      | ×           |
| Aluminium Locking Teeth (ALT) The only roll top cover with "AUTOMATIC ALUMINIUM" locking teeth for maximum security (no plastic) of the load                                                                                                                                                                                                                                                                          | $\checkmark$ | <b>✓</b>      | ×           |