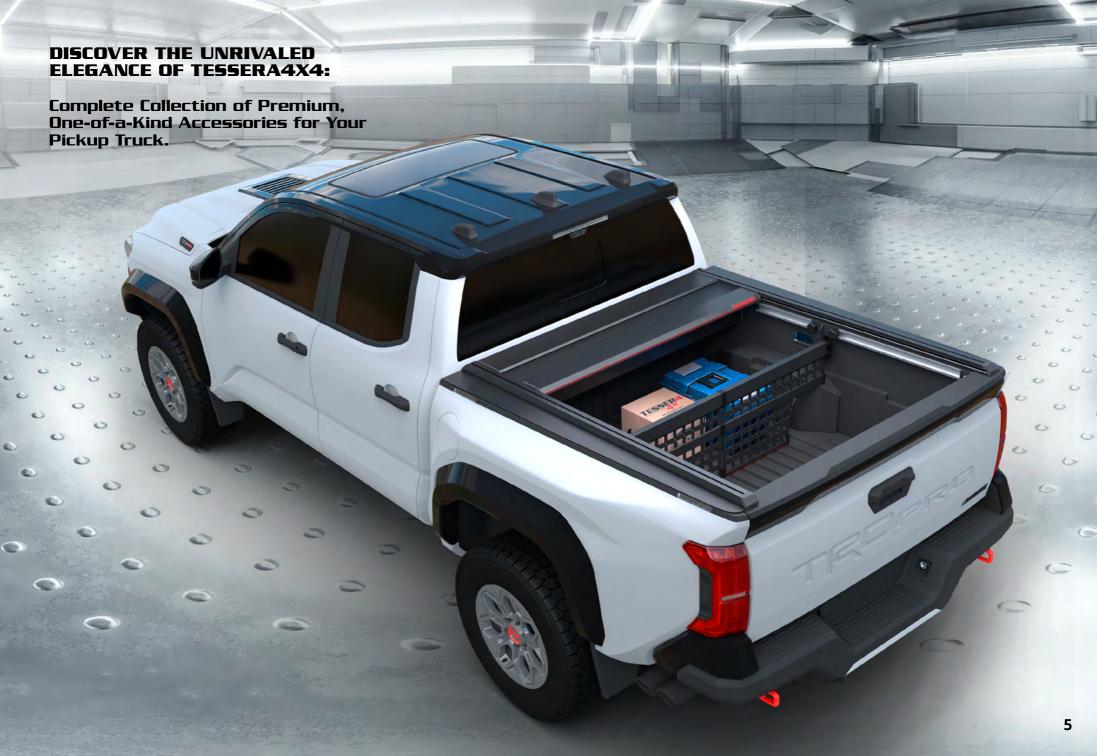

### Tessera Divider+:

Innovative 2-in-1
Modular Trunk Divider

Introducing the **Tessera Divider+**, the revolutionary modular & **2**-in-**1** trunk divider for pickup trucks.

As the latest innovation from Tessera4x4 Accessories, the global leader in premium 4x4 accessories, the **Tessera Divider+** is designed to redefine convenience, versatility, and functionality for pickup truck owners. This patentpending product integrates seamlessly with **Tessera Roll+** & **Tessera SE** series, providing the ultimate solution for trunk bed organization & efficiency.

### 1. Modular and 2-in-1 Design:

The **Tessera Divider+** is crafted with a modular approach, allowing it to adapt to various needs and uses. It comprises two specially designed aluminum panels that lock together in the middle with a robust latch, forming a solid, unified structure. The panels can be easily separated and stored on the sides of the trunk bed, providing flexibility and maintaining full use of the trunk space.

### 2. Innovative Rolling Mechanism:

Equipped with a unique rolling mechanism, the divider can move forward and backward, ensuring easy adjustment and optimal load management.
The specially designed fitting brackets located in the c-channels secure the divider in place, preventing any free movement of the load.
The strong construction and robust fitting brackets ensure that the load remains secure during transit.
The divider's ability to lock in place prevents any shifting of cargo, enhancing safety and stability.