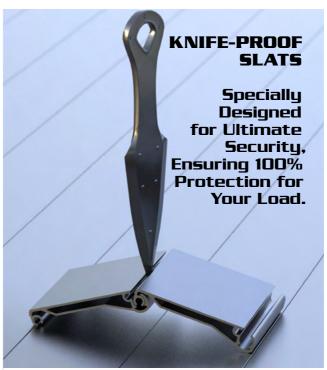

**5.** Knife-Proof Slats for Ultimate Security: Ensure 100% load security with knife-proof slats, providing peace of mind for your valuable cargo.

**6. Internal Locking System (ILS):** Unlock the **Tessera SE** easily with a strap or internal handle, offering enhanced protection against unauthorized access and smoother operation in all weather conditions.