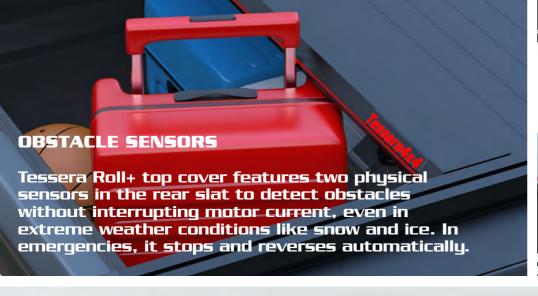

| Why Tessera Roll+? Top Benefits                                                                                                                                                                                                                                                                                                                                                                                       | Wholesalers  | End customers | Competition |
|-----------------------------------------------------------------------------------------------------------------------------------------------------------------------------------------------------------------------------------------------------------------------------------------------------------------------------------------------------------------------------------------------------------------------|--------------|---------------|-------------|
| a) To put a beautiful and practical RED LED LIGHT BAR, that can be used as a beam light, brake light, and in case of E-Kit as an obstacle warning flash alert or even as a hazard light                                                                                                                                                                                                                               | ✓            | ✓             | ×           |
| b) To have a moving full-length WHITE LED LIGHT BAR located inside the rear slat with our unique spot-and-focus function to focus the light on any area or item inside the trunk, eliminating any dark spots in the truck bed                                                                                                                                                                                         | <b>✓</b>     | ✓             | ×           |
| c) To put physicals sensors into the end slat as a result to function as physical main control button and as an obstacle sensors                                                                                                                                                                                                                                                                                      | <b>✓</b>     | ~             | ×           |
| Obstacle physical sensors Since physical sensors are embedded to the end slat, Tessera Roll+ senses directly (in real time) the obstacle with no use of motor current. All the competition uses the motor current to sense obstacles which means that they are not 100% secure especially in children's cases. Also, by using motor current then the motor will be damaged quicker                                    | ✓            | <b>✓</b>      | ×           |
| <ul> <li>Heavy-duty shaft Located inside canister's area. Within shaft could be located the spring (s-Kit) or electric motor (e-Kit), to be sealed and protected. As a result, we take no extra space of the trunk area to put motor (in comparison with the competition located in a separate side box outside the canister or located in 2nd shaft with bigger canister) or unprotected to the trunk bed</li> </ul> | <b>✓</b>     | ~             | ×           |
| • Innovative design & Compact size Rear slat goes inside to the canister's area in combination of the smallest canister's dimensions (20cm x 23cm) (Space cab / Single cab / American models 26cm x 30cm (HxW)), offers the advantage of maximizing load net capacity both in length and height. In comparison with the competition that the end slat exceeds from the canister area                                  | ✓            | ✓             | ×           |
| Mobile App Configurations Experience a whole new environment of configurations                                                                                                                                                                                                                                                                                                                                        | <b>✓</b>     | <b>✓</b>      | ×           |
| a) Lights adjustments like: on/off, brightness of red/white lights, timer of lights, etc.                                                                                                                                                                                                                                                                                                                             | ✓            | <b>✓</b>      | ×           |
| b) Easy pairing of new remote controls in case of lost remote controls                                                                                                                                                                                                                                                                                                                                                | ✓            | ✓             | ×           |
| c) Many security settings (like left opened Reminder, Double-Click function, etc.,)                                                                                                                                                                                                                                                                                                                                   | <b>~</b>     | <b>✓</b>      | ×           |
| d) Monitoring your Tessera Roll+ operation circles, lights and share events                                                                                                                                                                                                                                                                                                                                           | <b>~</b>     | ✓             | ×           |
| e) Online installation guides, videos, brochures and closest dealers support                                                                                                                                                                                                                                                                                                                                          | <b>~</b>     | <b>✓</b>      | ×           |
| • The one and only Anti-Leaf System (ALS) Tessera Roll+ is the only roll top cover in the global market with a specially made obstruction system (anti-leaf system), to protect the water drains of canister from leaves and small trash                                                                                                                                                                              | ✓            | <b>✓</b>      | ×           |
| • Side rail parts (5mm thickness) Specially made (100% handmade) side rails with 5mm thickness, which follows 100% the shape and the design of the trunk's rail parts (in length and width). This offers the following benefits:                                                                                                                                                                                      | ✓            | ✓             | ×           |
| a) Better insulation from any weather conditions                                                                                                                                                                                                                                                                                                                                                                      | <b>✓</b>     | <b>✓</b>      | ×           |
| b) Reinforce the vehicle's rail parts                                                                                                                                                                                                                                                                                                                                                                                 | ✓            | ✓             | ×           |
| c) Free surface to drill in order to install all types of roll bars, side handrails and loading bars (in cases of heavy usage)                                                                                                                                                                                                                                                                                        | <b>✓</b>     | <b>✓</b>      | ×           |
| Aluminium Locking Teeth (ALT) The only roll top cover with "AUTOMATIC ALUMINIUM" locking teeth for maximum security (no plastic) of the load                                                                                                                                                                                                                                                                          | $\checkmark$ | <b>✓</b>      | ×           |