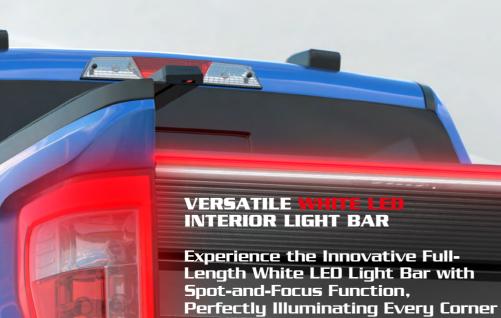

| Why Tessera Roll+? Top Benefits                                                                                                                                                                                                                                                                                                                                                                                       | Wholesalers  | End customers | Competition |
|-----------------------------------------------------------------------------------------------------------------------------------------------------------------------------------------------------------------------------------------------------------------------------------------------------------------------------------------------------------------------------------------------------------------------|--------------|---------------|-------------|
| a) To put a beautiful and practical RED LED LIGHT BAR, that can be used as a beam light, brake light, and in case of E-Kit as an obstacle warning flash alert or even as a hazard light                                                                                                                                                                                                                               | ✓            | ✓             | ×           |
| b) To have a moving full-length WHITE LED LIGHT BAR located inside the rear slat with our unique spot-and-focus function to focus the light on any area or item inside the trunk, eliminating any dark spots in the truck bed                                                                                                                                                                                         | <b>✓</b>     | ✓             | ×           |
| c) To put physicals sensors into the end slat as a result to function as physical main control button and as an obstacle sensors                                                                                                                                                                                                                                                                                      | <b>✓</b>     | ~             | ×           |
| Obstacle physical sensors Since physical sensors are embedded to the end slat, Tessera Roll+ senses directly (in real time) the obstacle with no use of motor current. All the competition uses the motor current to sense obstacles which means that they are not 100% secure especially in children's cases. Also, by using motor current then the motor will be damaged quicker                                    | ✓            | <b>✓</b>      | ×           |
| <ul> <li>Heavy-duty shaft Located inside canister's area. Within shaft could be located the spring (s-Kit) or electric motor (e-Kit), to be sealed and protected. As a result, we take no extra space of the trunk area to put motor (in comparison with the competition located in a separate side box outside the canister or located in 2nd shaft with bigger canister) or unprotected to the trunk bed</li> </ul> | <b>✓</b>     | ~             | ×           |
| • Innovative design & Compact size Rear slat goes inside to the canister's area in combination of the smallest canister's dimensions (20cm x 23cm) (Space cab / Single cab / American models 26cm x 30cm (HxW)), offers the advantage of maximizing load net capacity both in length and height. In comparison with the competition that the end slat exceeds from the canister area                                  | ✓            | ✓             | ×           |
| Mobile App Configurations Experience a whole new environment of configurations                                                                                                                                                                                                                                                                                                                                        | <b>✓</b>     | <b>✓</b>      | ×           |
| a) Lights adjustments like: on/off, brightness of red/white lights, timer of lights, etc.                                                                                                                                                                                                                                                                                                                             | ✓            | <b>✓</b>      | ×           |
| b) Easy pairing of new remote controls in case of lost remote controls                                                                                                                                                                                                                                                                                                                                                | ✓            | ✓             | ×           |
| c) Many security settings (like left opened Reminder, Double-Click function, etc.,)                                                                                                                                                                                                                                                                                                                                   | <b>~</b>     | <b>✓</b>      | ×           |
| d) Monitoring your Tessera Roll+ operation circles, lights and share events                                                                                                                                                                                                                                                                                                                                           | <b>~</b>     | ✓             | ×           |
| e) Online installation guides, videos, brochures and closest dealers support                                                                                                                                                                                                                                                                                                                                          | <b>~</b>     | <b>✓</b>      | ×           |
| • The one and only Anti-Leaf System (ALS) Tessera Roll+ is the only roll top cover in the global market with a specially made obstruction system (anti-leaf system), to protect the water drains of canister from leaves and small trash                                                                                                                                                                              | ✓            | <b>✓</b>      | ×           |
| • Side rail parts (5mm thickness) Specially made (100% handmade) side rails with 5mm thickness, which follows 100% the shape and the design of the trunk's rail parts (in length and width). This offers the following benefits:                                                                                                                                                                                      | ✓            | ✓             | ×           |
| a) Better insulation from any weather conditions                                                                                                                                                                                                                                                                                                                                                                      | <b>✓</b>     | <b>✓</b>      | ×           |
| b) Reinforce the vehicle's rail parts                                                                                                                                                                                                                                                                                                                                                                                 | ✓            | ✓             | ×           |
| c) Free surface to drill in order to install all types of roll bars, side handrails and loading bars (in cases of heavy usage)                                                                                                                                                                                                                                                                                        | <b>✓</b>     | <b>✓</b>      | ×           |
| Aluminium Locking Teeth (ALT) The only roll top cover with "AUTOMATIC ALUMINIUM" locking teeth for maximum security (no plastic) of the load                                                                                                                                                                                                                                                                          | $\checkmark$ | <b>✓</b>      | ×           |