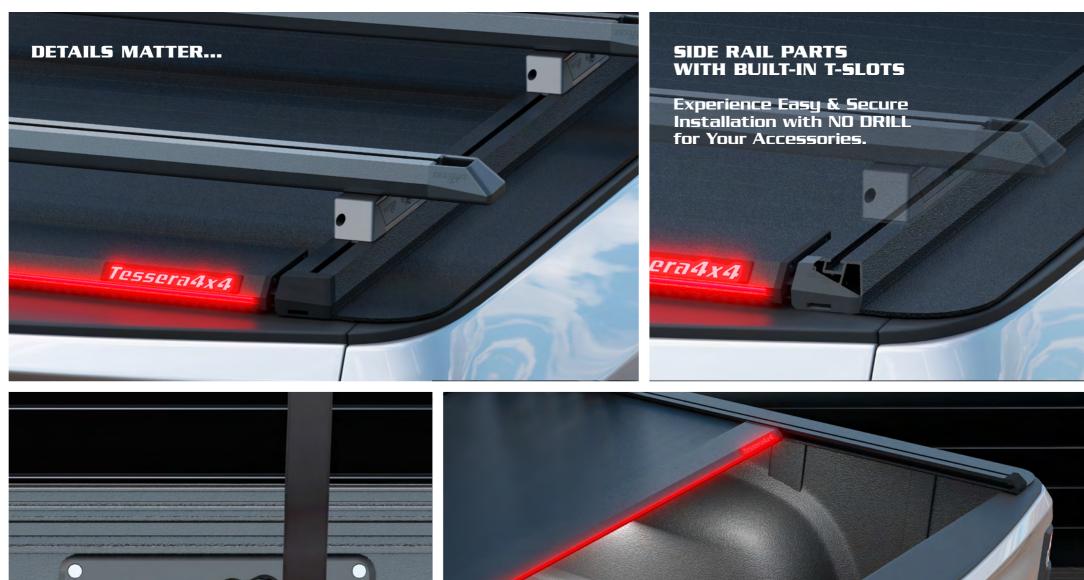

### **VERSATILE RED LED LIGHT BAR**

Stylish and Functional Red LED Light Bar. Use it as a beam light, brake light, obstacle warning flash alert (with E-Kit), or hazard light for ultimate safety and visibility.

| Why Tessera Roll+? Top Benefits                                                                                                                                                                                                                                                                                                                                                                                       | Wholesalers  | End customers | Competition |
|-----------------------------------------------------------------------------------------------------------------------------------------------------------------------------------------------------------------------------------------------------------------------------------------------------------------------------------------------------------------------------------------------------------------------|--------------|---------------|-------------|
| a) To put a beautiful and practical RED LED LIGHT BAR, that can be used as a beam light, brake light, and in case of E-Kit as an obstacle warning flash alert or even as a hazard light                                                                                                                                                                                                                               | ✓            | ✓             | ×           |
| b) To have a moving full-length WHITE LED LIGHT BAR located inside the rear slat with our unique spot-and-focus function to focus the light on any area or item inside the trunk, eliminating any dark spots in the truck bed                                                                                                                                                                                         | <b>✓</b>     | ✓             | ×           |
| c) To put physicals sensors into the end slat as a result to function as physical main control button and as an obstacle sensors                                                                                                                                                                                                                                                                                      | <b>✓</b>     | ~             | ×           |
| Obstacle physical sensors Since physical sensors are embedded to the end slat, Tessera Roll+ senses directly (in real time) the obstacle with no use of motor current. All the competition uses the motor current to sense obstacles which means that they are not 100% secure especially in children's cases. Also, by using motor current then the motor will be damaged quicker                                    | ✓            | <b>✓</b>      | ×           |
| <ul> <li>Heavy-duty shaft Located inside canister's area. Within shaft could be located the spring (s-Kit) or electric motor (e-Kit), to be sealed and protected. As a result, we take no extra space of the trunk area to put motor (in comparison with the competition located in a separate side box outside the canister or located in 2nd shaft with bigger canister) or unprotected to the trunk bed</li> </ul> | <b>✓</b>     | ~             | ×           |
| • Innovative design & Compact size Rear slat goes inside to the canister's area in combination of the smallest canister's dimensions (20cm x 23cm) (Space cab / Single cab / American models 26cm x 30cm (HxW)), offers the advantage of maximizing load net capacity both in length and height. In comparison with the competition that the end slat exceeds from the canister area                                  | ✓            | ✓             | ×           |
| Mobile App Configurations Experience a whole new environment of configurations                                                                                                                                                                                                                                                                                                                                        | <b>✓</b>     | <b>✓</b>      | ×           |
| a) Lights adjustments like: on/off, brightness of red/white lights, timer of lights, etc.                                                                                                                                                                                                                                                                                                                             | ✓            | <b>✓</b>      | ×           |
| b) Easy pairing of new remote controls in case of lost remote controls                                                                                                                                                                                                                                                                                                                                                | ✓            | ✓             | ×           |
| c) Many security settings (like left opened Reminder, Double-Click function, etc.,)                                                                                                                                                                                                                                                                                                                                   | <b>~</b>     | <b>✓</b>      | ×           |
| d) Monitoring your Tessera Roll+ operation circles, lights and share events                                                                                                                                                                                                                                                                                                                                           | <b>~</b>     | ✓             | ×           |
| e) Online installation guides, videos, brochures and closest dealers support                                                                                                                                                                                                                                                                                                                                          | <b>~</b>     | <b>✓</b>      | ×           |
| • The one and only Anti-Leaf System (ALS) Tessera Roll+ is the only roll top cover in the global market with a specially made obstruction system (anti-leaf system), to protect the water drains of canister from leaves and small trash                                                                                                                                                                              | ✓            | <b>✓</b>      | ×           |
| • Side rail parts (5mm thickness) Specially made (100% handmade) side rails with 5mm thickness, which follows 100% the shape and the design of the trunk's rail parts (in length and width). This offers the following benefits:                                                                                                                                                                                      | ✓            | ✓             | ×           |
| a) Better insulation from any weather conditions                                                                                                                                                                                                                                                                                                                                                                      | <b>✓</b>     | <b>✓</b>      | ×           |
| b) Reinforce the vehicle's rail parts                                                                                                                                                                                                                                                                                                                                                                                 | ✓            | ✓             | ×           |
| c) Free surface to drill in order to install all types of roll bars, side handrails and loading bars (in cases of heavy usage)                                                                                                                                                                                                                                                                                        | <b>✓</b>     | <b>✓</b>      | ×           |
| Aluminium Locking Teeth (ALT) The only roll top cover with "AUTOMATIC ALUMINIUM" locking teeth for maximum security (no plastic) of the load                                                                                                                                                                                                                                                                          | $\checkmark$ | <b>✓</b>      | ×           |

**3. T-Slot Rack for No-Drill Accessories:** Integrate extra accessories like roll bars, side handrails, and cross racks easily with built-in T-slots, eliminating the need for

- **Seamlessly integrates** into the built-in "T-Slots" without any drilling required.
- **Unlock endless possibilities** for accessorizing without compromising structural integrity.
- Engineered for light accessory use, supporting a maximum load of 70kg.