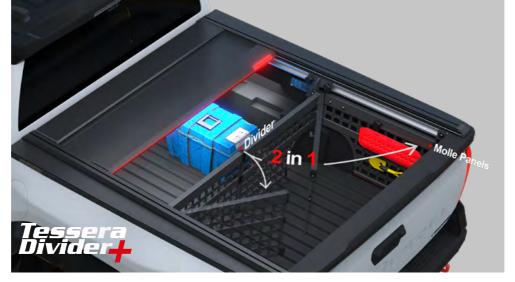

### Tessera Divider+:

Innovative 2-in-1
Modular Trunk Divider

Introducing the **Tessera Divider+**, the revolutionary modular & **2**-in-**1** trunk divider for pickup trucks.

As the latest innovation from Tessera4x4 Accessories, the global leader in premium 4x4 accessories, the **Tessera Divider+** is designed to redefine convenience, versatility, and functionality for pickup truck owners. This patentpending product integrates seamlessly with **Tessera Roll+** & **Tessera SE** series, providing the ultimate solution for trunk bed organization & efficiency.

### 1. Modular and 2-in-1 Design:

The **Tessera Divider+** is crafted with a modular approach, allowing it to adapt to various needs and uses. It comprises two specially designed aluminum panels that lock together in the middle with a robust latch, forming a solid, unified structure. The panels can be easily separated and stored on the sides of the trunk bed, providing flexibility and maintaining full use of the trunk space.

### 2. Innovative Rolling Mechanism:

Equipped with a unique rolling mechanism, the divider can move forward and backward, ensuring easy adjustment and optimal load management.
The specially designed fitting brackets located in the c-channels secure the divider in place, preventing any free movement of the load.
The strong construction and robust fitting brackets ensure that the load remains secure during transit.
The divider's ability to lock in place prevents any shifting of cargo, enhancing safety and stability.

#### 4. Truck Bed "Molle Panels":

When stored on the sides, the divider panels double as truck bed "Molle Panels," allowing users to tie down essential equipment like shovels, fire extinguishers, and more. This feature ensures that important tools are always within reach and securely fastened.