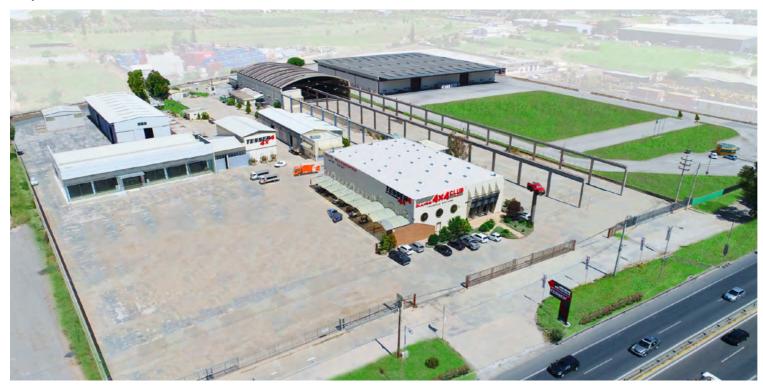

### **The Company**

Elevating the standards of innovation and precision, Tessera4x4 Accessories has cemented its position as a trailblazer in the realm of 4x4 vehicle enhancements for over four decades.

With an unwavering commitment to excellence, we have emerged as one of Europe's premier manufacturers for top-of-the-line accessories tailored specifically for pickup trucks and SUVs.

While our stronghold in the Greek market is undeniable, Tessera4x4 Accessories proudly ships products to over 40 countries across five continents, showcasing our global reach and influence. In addition to our renowned roll top covers, our lineup includes Roll Bars, Side handrails, cross racks, and other accessories.

Our design team is dedicated to staying ahead, constantly seeking out the latest trends and technologies to meet the evolving needs of our discerning clientele.

Experience the pinnacle of innovation and excellence with Tessera4x4 Accessories – where passion meets precision to redefine the future of pickup truck accessories.