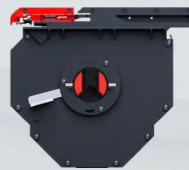

whenever needed, thus decreasing the number of SKUs by almost **2 times**.









Spring-assisted opening for an even easier opening.







- Upgrade from the Basic version to the Al-Powered version using the E-Kit.
- Put the **power of AI** at your fingertips with a host of benefits such as:
- Open and close your roll top cover using the specially designed key fob, one-touch rear slat, the unique Tessera Roll+ App or simply using voice commands.



- Maintenance notifications.
- Use the power of AI for your convenience, ease of use, and infinite possibilities of customization.
- Proximity safety sensors.
- No need for motor calibration.

In addition to a host of other features and benefits that would amaze and surprise anyone that they could be incorporated in a roll-top cover.









# ular Design

### **BASIC VERSION**



### **BASIC VERSION + 5-KIT**



### **BASIC VERSION + E-KIT**











### **VERSATILE RED LED LIGHT BAR**

Stylish and Functional Red LED Light Bar. Use it as a beam light, brake light, obstacle warning flash alert (with E-Kit), or hazard light for ultimate safety and visibility.

of Your Truck Bed, Regardless of the Load.

### **INNOVATIVE REAR SLAT DESIGN**

Maximize Your Load Capacity in Both Length and Height with Our Specially Designed Rear Slat, Now Ingeniously Positioned Inside the Canister Area.



\*\*\* For Mid-Size Pickup Trucks 20cm x 23cm (HxW)



















| Why Tessera Roll+? Top Benefits