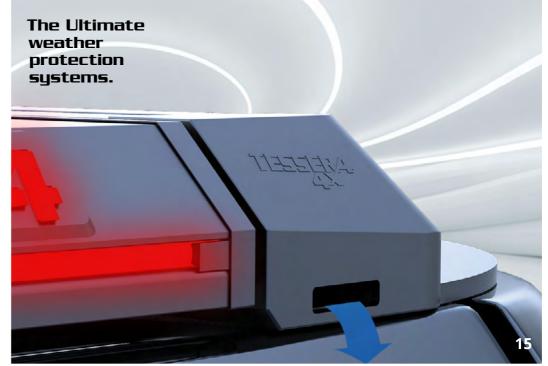

### **VERSATILE RED LED LIGHT BAR**

Stylish and Functional Red LED Light Bar. Use it as a beam light, brake light, obstacle warning flash alert (with E-Kit), or hazard light for ultimate safety and visibility.

### **INNOVATIVE REAR SLAT DESIGN**

Maximize Your Load Capacity in Both Length and Height with Our Specially Designed Rear Slat, Now Ingeniously Positioned Inside the Canister Area.

\*\*\* For Mid-Size Pickup Trucks 20cm x 23cm (HxW)