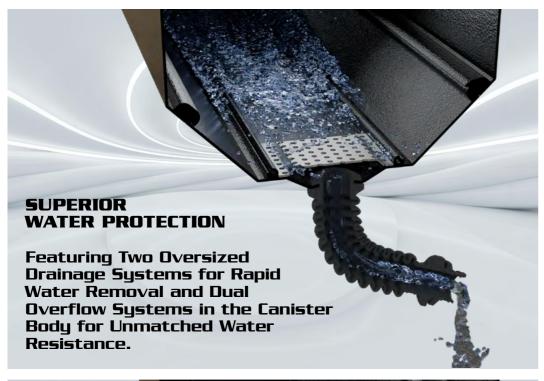

7. Ultimate Weather Proof Systems:
Designed to withstand extreme weather,
our system includes oversized drainage
systems and main drains capable of

handling up to 60 liters per minute, ensuring your cargo stays dry.