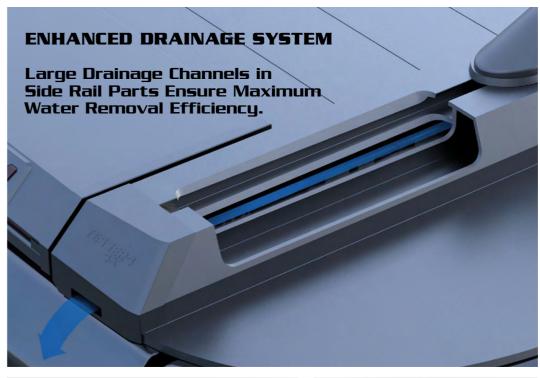

| Why Tessera Roll+? Top Benefits                                                                                                                                                                                                                                                                                                                                                                                       | Wholesalers  | End customers | Competition |
|-----------------------------------------------------------------------------------------------------------------------------------------------------------------------------------------------------------------------------------------------------------------------------------------------------------------------------------------------------------------------------------------------------------------------|--------------|---------------|-------------|
| a) To put a beautiful and practical RED LED LIGHT BAR, that can be used as a beam light, brake light, and in case of E-Kit as an obstacle warning flash alert or even as a hazard light                                                                                                                                                                                                                               | ✓            | ✓             | ×           |
| b) To have a moving full-length WHITE LED LIGHT BAR located inside the rear slat with our unique spot-and-focus function to focus the light on any area or item inside the trunk, eliminating any dark spots in the truck bed                                                                                                                                                                                         | <b>✓</b>     | ✓             | ×           |
| c) To put physicals sensors into the end slat as a result to function as physical main control button and as an obstacle sensors                                                                                                                                                                                                                                                                                      | <b>✓</b>     | ~             | ×           |
| Obstacle physical sensors Since physical sensors are embedded to the end slat, Tessera Roll+ senses directly (in real time) the obstacle with no use of motor current. All the competition uses the motor current to sense obstacles which means that they are not 100% secure especially in children's cases. Also, by using motor current then the motor will be damaged quicker                                    | ✓            | <b>✓</b>      | ×           |
| <ul> <li>Heavy-duty shaft Located inside canister's area. Within shaft could be located the spring (s-Kit) or electric motor (e-Kit), to be sealed and protected. As a result, we take no extra space of the trunk area to put motor (in comparison with the competition located in a separate side box outside the canister or located in 2nd shaft with bigger canister) or unprotected to the trunk bed</li> </ul> | <b>✓</b>     | ~             | ×           |
| • Innovative design & Compact size Rear slat goes inside to the canister's area in combination of the smallest canister's dimensions (20cm x 23cm) (Space cab / Single cab / American models 26cm x 30cm (HxW)), offers the advantage of maximizing load net capacity both in length and height. In comparison with the competition that the end slat exceeds from the canister area                                  | ✓            | ✓             | ×           |
| Mobile App Configurations Experience a whole new environment of configurations                                                                                                                                                                                                                                                                                                                                        | <b>✓</b>     | <b>✓</b>      | ×           |
| a) Lights adjustments like: on/off, brightness of red/white lights, timer of lights, etc.                                                                                                                                                                                                                                                                                                                             | ✓            | <b>✓</b>      | ×           |
| b) Easy pairing of new remote controls in case of lost remote controls                                                                                                                                                                                                                                                                                                                                                | ✓            | ✓             | ×           |
| c) Many security settings (like left opened Reminder, Double-Click function, etc.,)                                                                                                                                                                                                                                                                                                                                   | <b>~</b>     | <b>✓</b>      | ×           |
| d) Monitoring your Tessera Roll+ operation circles, lights and share events                                                                                                                                                                                                                                                                                                                                           | <b>~</b>     | ✓             | ×           |
| e) Online installation guides, videos, brochures and closest dealers support                                                                                                                                                                                                                                                                                                                                          | <b>~</b>     | <b>✓</b>      | ×           |
| • The one and only Anti-Leaf System (ALS) Tessera Roll+ is the only roll top cover in the global market with a specially made obstruction system (anti-leaf system), to protect the water drains of canister from leaves and small trash                                                                                                                                                                              | ✓            | <b>✓</b>      | ×           |
| • Side rail parts (5mm thickness) Specially made (100% handmade) side rails with 5mm thickness, which follows 100% the shape and the design of the trunk's rail parts (in length and width). This offers the following benefits:                                                                                                                                                                                      | ✓            | ✓             | ×           |
| a) Better insulation from any weather conditions                                                                                                                                                                                                                                                                                                                                                                      | <b>✓</b>     | <b>✓</b>      | ×           |
| b) Reinforce the vehicle's rail parts                                                                                                                                                                                                                                                                                                                                                                                 | ✓            | ✓             | ×           |
| c) Free surface to drill in order to install all types of roll bars, side handrails and loading bars (in cases of heavy usage)                                                                                                                                                                                                                                                                                        | <b>✓</b>     | <b>✓</b>      | ×           |
| Aluminium Locking Teeth (ALT) The only roll top cover with "AUTOMATIC ALUMINIUM" locking teeth for maximum security (no plastic) of the load                                                                                                                                                                                                                                                                          | $\checkmark$ | <b>✓</b>      | ×           |