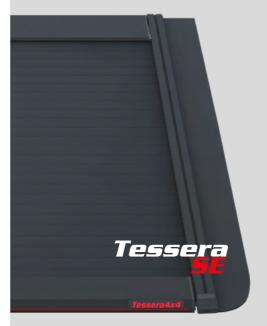

## The Ultimate Tessera SE Series:

The Premium Manual Retractable Tonneau Bed Cover for Professionals

Discover the **Tessera SE**: Efficiency, Practicality, and Premium Design Welcome the latest innovation from Tessera4x4: the **Tessera SE** manual retractable tonneau bed cover, designed to meet the high standards of professionals who demand the best. Combining superior quality, unmatched practicality, & cuttingedge design, the **Tessera SE** is your ultimate choice for all pickup trucks.

### Key Features and Benefits of Tessera SE

1. Unique Easy Opening System: Effortlessly open and close your tonneau cover without the springs or electric motors, ensuring a seamless experience.