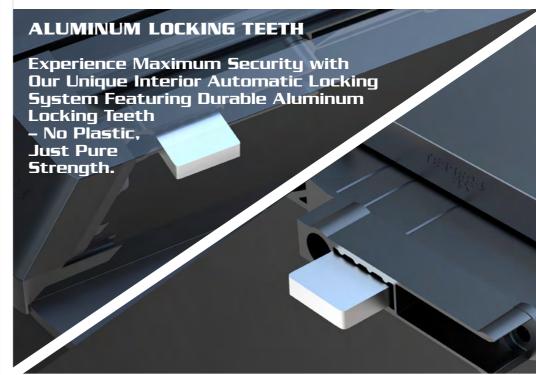

| Why Tessera Roll+? Top Benefits                                                                                                                                                                                                                                                                                                                                                                                       | Wholesalers  | End customers | Competition |
|-----------------------------------------------------------------------------------------------------------------------------------------------------------------------------------------------------------------------------------------------------------------------------------------------------------------------------------------------------------------------------------------------------------------------|--------------|---------------|-------------|
| a) To put a beautiful and practical RED LED LIGHT BAR, that can be used as a beam light, brake light, and in case of E-Kit as an obstacle warning flash alert or even as a hazard light                                                                                                                                                                                                                               | ✓            | ✓             | ×           |
| b) To have a moving full-length WHITE LED LIGHT BAR located inside the rear slat with our unique spot-and-focus function to focus the light on any area or item inside the trunk, eliminating any dark spots in the truck bed                                                                                                                                                                                         | <b>✓</b>     | ✓             | ×           |
| c) To put physicals sensors into the end slat as a result to function as physical main control button and as an obstacle sensors                                                                                                                                                                                                                                                                                      | <b>✓</b>     | ~             | ×           |
| Obstacle physical sensors Since physical sensors are embedded to the end slat, Tessera Roll+ senses directly (in real time) the obstacle with no use of motor current. All the competition uses the motor current to sense obstacles which means that they are not 100% secure especially in children's cases. Also, by using motor current then the motor will be damaged quicker                                    | ✓            | <b>✓</b>      | ×           |
| <ul> <li>Heavy-duty shaft Located inside canister's area. Within shaft could be located the spring (s-Kit) or electric motor (e-Kit), to be sealed and protected. As a result, we take no extra space of the trunk area to put motor (in comparison with the competition located in a separate side box outside the canister or located in 2nd shaft with bigger canister) or unprotected to the trunk bed</li> </ul> | <b>✓</b>     | ~             | ×           |
| • Innovative design & Compact size Rear slat goes inside to the canister's area in combination of the smallest canister's dimensions (20cm x 23cm) (Space cab / Single cab / American models 26cm x 30cm (HxW)), offers the advantage of maximizing load net capacity both in length and height. In comparison with the competition that the end slat exceeds from the canister area                                  | ✓            | ✓             | ×           |
| Mobile App Configurations Experience a whole new environment of configurations                                                                                                                                                                                                                                                                                                                                        | <b>✓</b>     | <b>✓</b>      | ×           |
| a) Lights adjustments like: on/off, brightness of red/white lights, timer of lights, etc.                                                                                                                                                                                                                                                                                                                             | ✓            | <b>✓</b>      | ×           |
| b) Easy pairing of new remote controls in case of lost remote controls                                                                                                                                                                                                                                                                                                                                                | ✓            | ✓             | ×           |
| c) Many security settings (like left opened Reminder, Double-Click function, etc.,)                                                                                                                                                                                                                                                                                                                                   | <b>~</b>     | <b>✓</b>      | ×           |
| d) Monitoring your Tessera Roll+ operation circles, lights and share events                                                                                                                                                                                                                                                                                                                                           | <b>~</b>     | ✓             | ×           |
| e) Online installation guides, videos, brochures and closest dealers support                                                                                                                                                                                                                                                                                                                                          | <b>~</b>     | <b>✓</b>      | ×           |
| • The one and only Anti-Leaf System (ALS) Tessera Roll+ is the only roll top cover in the global market with a specially made obstruction system (anti-leaf system), to protect the water drains of canister from leaves and small trash                                                                                                                                                                              | ✓            | <b>✓</b>      | ×           |
| • Side rail parts (5mm thickness) Specially made (100% handmade) side rails with 5mm thickness, which follows 100% the shape and the design of the trunk's rail parts (in length and width). This offers the following benefits:                                                                                                                                                                                      | ✓            | ✓             | ×           |
| a) Better insulation from any weather conditions                                                                                                                                                                                                                                                                                                                                                                      | <b>✓</b>     | <b>✓</b>      | ×           |
| b) Reinforce the vehicle's rail parts                                                                                                                                                                                                                                                                                                                                                                                 | ✓            | ✓             | ×           |
| c) Free surface to drill in order to install all types of roll bars, side handrails and loading bars (in cases of heavy usage)                                                                                                                                                                                                                                                                                        | <b>✓</b>     | <b>✓</b>      | ×           |
| Aluminium Locking Teeth (ALT) The only roll top cover with "AUTOMATIC ALUMINIUM" locking teeth for maximum security (no plastic) of the load                                                                                                                                                                                                                                                                          | $\checkmark$ | <b>✓</b>      | ×           |