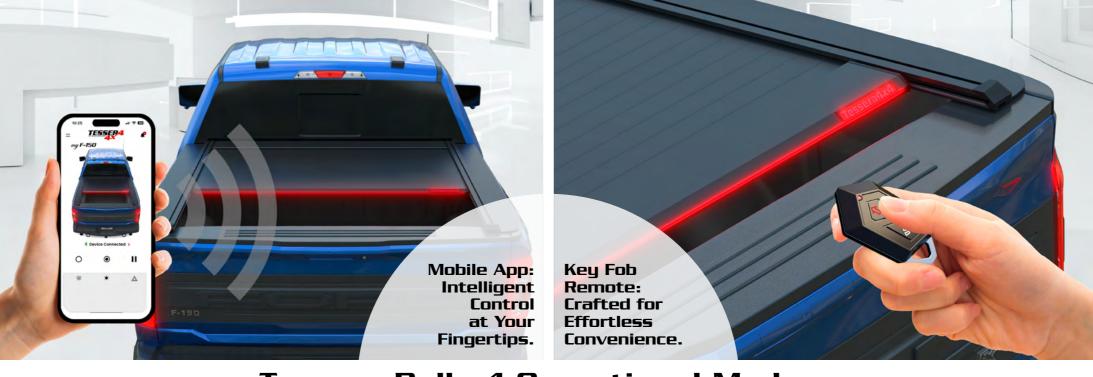

### Tessera Roll+ 4 Operational Modes

Spring-assisted opening for an even easier opening.

- Upgrade from the Basic version to the Al-Powered version using the E-Kit.
- Put the **power of AI** at your fingertips with a host of benefits such as:
- Open and close your roll top cover using the specially designed key fob, one-touch rear slat, the unique Tessera Roll+ App or simply using voice commands.

- Maintenance notifications.
- Use the power of AI for your convenience, ease of use, and infinite possibilities of customization.
- Proximity safety sensors.
- No need for motor calibration.

In addition to a host of other features and benefits that would amaze and surprise anyone that they could be incorporated in a roll-top cover.