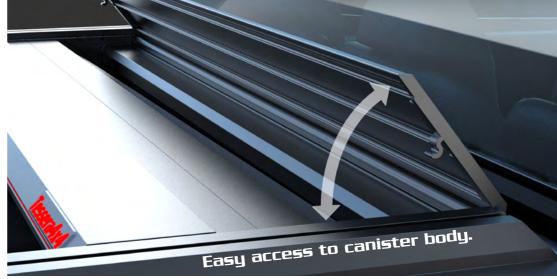

| Summary Features List (per version of Tessera Roll+ & SE series)                                        | Basic Version | Basic version + S-Kit | Basic version + E-Kit | Tessera SE Manual |
|---------------------------------------------------------------------------------------------------------|---------------|-----------------------|-----------------------|-------------------|
| ✓ Anti-Leaf System (ALS)                                                                                | <b>✓</b>      | ✓                     | ✓                     | <b>✓</b>          |
| ✓ Slats with embedded silicon seal                                                                      | ✓             | <b>✓</b>              | ✓                     | <b>✓</b>          |
| ✓ Biometric authentication to App, Pin code to App, Bluetooth pin to App                                |               |                       | ✓                     |                   |
| ✓ Double-Click function                                                                                 |               |                       | ✓                     |                   |
| ✓ Tessera Roll+ left opened Reminder                                                                    |               |                       | ✓                     |                   |
| Practicality                                                                                            |               |                       |                       |                   |
| ✓ 3 in 1 Modular Design (Quick Lever)                                                                   | ~             | ✓                     | ✓                     |                   |
| ✓ No need motor calibration                                                                             |               |                       | ✓                     |                   |
| ✓ Soft open/close feature                                                                               |               |                       | ✓                     |                   |
| ✓ Auto stop & locking feature                                                                           |               |                       | ✓                     |                   |
| ✓ Voice Commands with Siri/Google Assistant etc.,.                                                      |               |                       | ✓                     |                   |
| ✓ ONE Touch function ON/OFF                                                                             |               |                       | ✓                     |                   |
| ✓ Smallest canister's dimensions (Double cabs: 20cm x 23cm & Space/Single/American models: 26cm x 30cm) | <b>✓</b>      | <b>✓</b>              | ✓                     | <b>✓</b>          |
| ✓ Specially made side rail parts (5mm thickness)                                                        | <b>✓</b>      | ✓                     | ✓                     | <b>✓</b>          |
| ✓ Quick installation                                                                                    | <b>✓</b>      | <b>✓</b>              | ✓                     | <b>✓</b>          |
| ✓ Installation with all types of Bedliners (over/under rail)                                            | <b>✓</b>      | ✓                     | ✓                     | <b>✓</b>          |
| ✓ T-slots rack for NO Drill accessories                                                                 | <b>✓</b>      | <b>✓</b>              | ✓                     | <b>✓</b>          |
| ✓ Installation kit for roll bars & side handrails with <b>NO Drill</b> (light use max 70kg)             | <b>✓</b>      | ✓                     | ✓                     | <b>✓</b>          |
| ✓ Vertical clearance                                                                                    | <b>✓</b>      | <b>✓</b>              | ✓                     | <b>✓</b>          |
| ✓ Aerodynamics to boost fuel economy                                                                    | ✓             | <b>✓</b>              | ✓                     | <b>✓</b>          |
| Maintenance                                                                                             |               |                       |                       |                   |
| ✓ Maintenance pop up alerts (Blocked water in canister, clean & lubricate side rails & motor failure)   |               |                       | ✓                     |                   |
| ✓ Operation circles (roll open-close, lights time)                                                      |               |                       | ✓                     |                   |
| ✓ Share event history of general operation                                                              |               |                       | ✓                     |                   |
| ✓ New remote controls pairing                                                                           |               |                       | ✓                     |                   |
| ✓ Clear paired remote controls                                                                          |               |                       | ✓                     |                   |
| ✓ Bluetooth ON/OFF                                                                                      |               |                       | ✓                     |                   |
| ✓ Easy access to canister's body any time                                                               | ~             | <b>✓</b>              | ✓                     | <b>✓</b>          |
| ✓ Maintenance Free (DTS) in transmission system                                                         | <b>✓</b>      | <b>✓</b>              | ✓                     |                   |
| ✓ Next generation powder coat finish                                                                    | ~             | <b>✓</b>              | ✓                     | <b>✓</b>          |
| Patents   Certificates                                                                                  |               |                       |                       |                   |
| ✓ 8 Patents                                                                                             | ~             | <b>✓</b>              | ✓                     | 5 Patents         |
| ✓ 3 Certificates                                                                                        | ~             | <b>✓</b>              | ✓                     | ✓                 |
|                                                                                                         |               |                       |                       |                   |