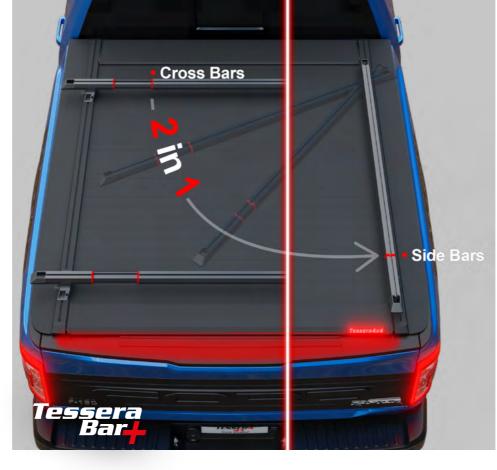

### The Ultimate Telescopic Cross Bars for Pickup Trucks

Tessera4x4, the global leader in premium and innovative 4x4 accessories, proudly introduces the **Tessera Bar+**.

This avant-garde, patent-pending product stands alone in the market, delivering unmatched versatility and convenience for pickup truck owners worldwide.

### 1. Groundbreaking Telescopic Design:

- World's First: The Tessera Bar+ is the first-ever telescopic crossbar system for pickup trucks that can transform into side handrails in under a minute, entirely tool-free.
- Modular Dual Functionality:
   This innovative design allows you to convert one product into two, maximizing utility and eliminating the need for additional accessories.

### 2. Ultimate Convenience and Space Efficiency:

- Effortless Transformation: Quickly switch between crossbars and side handrails, ensuring your truck bed is always fully accessible.
- Always Ready: Keep the Tessera Bar+ with you as side handrails for tying