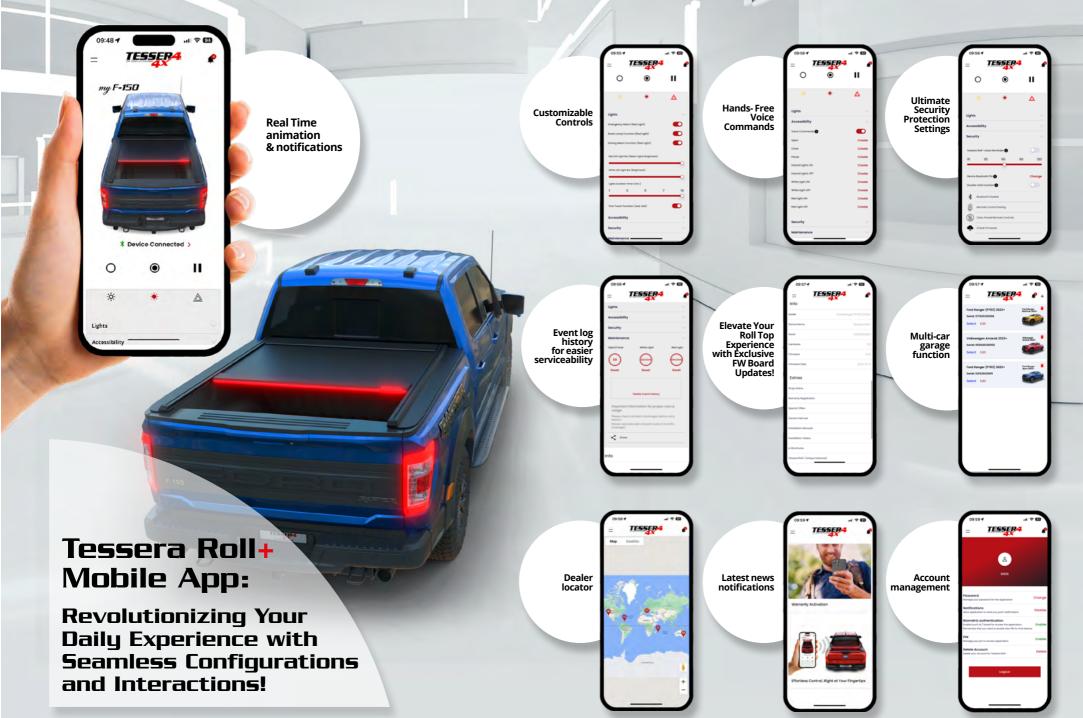

- Maintenance notifications.
- Use the power of AI for your convenience, ease of use, and infinite possibilities of customization.
- Proximity safety sensors.
- No need for motor calibration.

In addition to a host of other features and benefits that would amaze and surprise anyone that they could be incorporated in a roll-top cover.

| Why Tessera Roll+? Top Benefits                                                                                                                                                                                                                                                                                                                                                                                       | Wholesalers  | End customers | Competition |
|-----------------------------------------------------------------------------------------------------------------------------------------------------------------------------------------------------------------------------------------------------------------------------------------------------------------------------------------------------------------------------------------------------------------------|--------------|---------------|-------------|
| a) To put a beautiful and practical RED LED LIGHT BAR, that can be used as a beam light, brake light, and in case of E-Kit as an obstacle warning flash alert or even as a hazard light                                                                                                                                                                                                                               | ✓            | ✓             | ×           |
| b) To have a moving full-length WHITE LED LIGHT BAR located inside the rear slat with our unique spot-and-focus function to focus the light on any area or item inside the trunk, eliminating any dark spots in the truck bed                                                                                                                                                                                         | <b>✓</b>     | ✓             | ×           |
| c) To put physicals sensors into the end slat as a result to function as physical main control button and as an obstacle sensors                                                                                                                                                                                                                                                                                      | <b>✓</b>     | ~             | ×           |
| Obstacle physical sensors Since physical sensors are embedded to the end slat, Tessera Roll+ senses directly (in real time) the obstacle with no use of motor current. All the competition uses the motor current to sense obstacles which means that they are not 100% secure especially in children's cases. Also, by using motor current then the motor will be damaged quicker                                    | ✓            | <b>✓</b>      | ×           |
| <ul> <li>Heavy-duty shaft Located inside canister's area. Within shaft could be located the spring (s-Kit) or electric motor (e-Kit), to be sealed and protected. As a result, we take no extra space of the trunk area to put motor (in comparison with the competition located in a separate side box outside the canister or located in 2nd shaft with bigger canister) or unprotected to the trunk bed</li> </ul> | <b>✓</b>     | ~             | ×           |
| • Innovative design & Compact size Rear slat goes inside to the canister's area in combination of the smallest canister's dimensions (20cm x 23cm) (Space cab / Single cab / American models 26cm x 30cm (HxW)), offers the advantage of maximizing load net capacity both in length and height. In comparison with the competition that the end slat exceeds from the canister area                                  | ✓            | ✓             | ×           |
| Mobile App Configurations Experience a whole new environment of configurations                                                                                                                                                                                                                                                                                                                                        | <b>✓</b>     | <b>✓</b>      | ×           |
| a) Lights adjustments like: on/off, brightness of red/white lights, timer of lights, etc.                                                                                                                                                                                                                                                                                                                             | ✓            | <b>✓</b>      | ×           |
| b) Easy pairing of new remote controls in case of lost remote controls                                                                                                                                                                                                                                                                                                                                                | ✓            | ✓             | ×           |
| c) Many security settings (like left opened Reminder, Double-Click function, etc.,)                                                                                                                                                                                                                                                                                                                                   | <b>~</b>     | <b>✓</b>      | ×           |
| d) Monitoring your Tessera Roll+ operation circles, lights and share events                                                                                                                                                                                                                                                                                                                                           | <b>~</b>     | ✓             | ×           |
| e) Online installation guides, videos, brochures and closest dealers support                                                                                                                                                                                                                                                                                                                                          | <b>~</b>     | <b>✓</b>      | ×           |
| • The one and only Anti-Leaf System (ALS) Tessera Roll+ is the only roll top cover in the global market with a specially made obstruction system (anti-leaf system), to protect the water drains of canister from leaves and small trash                                                                                                                                                                              | ✓            | <b>✓</b>      | ×           |
| • Side rail parts (5mm thickness) Specially made (100% handmade) side rails with 5mm thickness, which follows 100% the shape and the design of the trunk's rail parts (in length and width). This offers the following benefits:                                                                                                                                                                                      | ✓            | ✓             | ×           |
| a) Better insulation from any weather conditions                                                                                                                                                                                                                                                                                                                                                                      | <b>✓</b>     | <b>✓</b>      | ×           |
| b) Reinforce the vehicle's rail parts                                                                                                                                                                                                                                                                                                                                                                                 | ✓            | ✓             | ×           |
| c) Free surface to drill in order to install all types of roll bars, side handrails and loading bars (in cases of heavy usage)                                                                                                                                                                                                                                                                                        | <b>✓</b>     | <b>✓</b>      | ×           |
| Aluminium Locking Teeth (ALT) The only roll top cover with "AUTOMATIC ALUMINIUM" locking teeth for maximum security (no plastic) of the load                                                                                                                                                                                                                                                                          | $\checkmark$ | <b>✓</b>      | ×           |