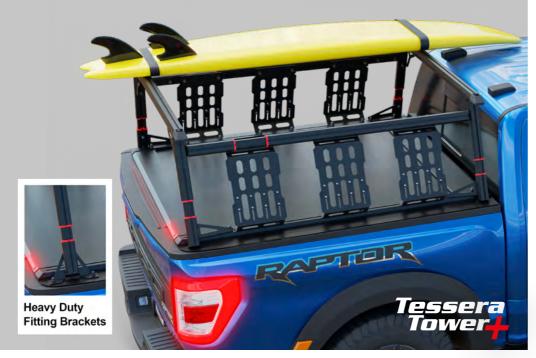

### Tessera Tower+:

### Redefining Versatility & Strength for Your Truck

Introducing the **Tessera Tower+**, the latest breakthrough in truck rack systems from Tessera4x4, a brand synonymous with premium innovation in the 4x4 accessories industry. Whether you're gearing up for weekend adventures or tackling the demands of a busy workweek, the **Tessera Tower+** adjustable truck rack system offers unparalleled payload capacity, versatility, and customization to meet the highest standards of performance and style.

### **Key Features & Innovations**

- Advanced Aluminum Construction for Superior Support
- Specially Designed Aluminum Build: Engineered for exceptional strength and durability, our aluminum construction provides robust support without adding unnecessary weight, ensuring that your truck is always ready for the challenge.
- Effortless Load Security and Gear Attachment Integrated Tie-Down Points: Simplify your load security with strategically placed tie-down points, making it easy to secure your cargo with confidence.
- T-Slot Attachment Technology: Experience the convenience of our T-slot system, designed for fast and easy attachment of gear mounts,

enabling quick customization and enhanced functionality.

• Unmatched Carrying Capacity for All Your Needs On-Road and Parked Capacity: The Tessera Tower+ offers an impressive 70kg carrying capacity on-road and up to 150kg when parked. Combined with our unique Tessera4x4 Rolls (Tessera Roll+ & Tessera SE), it provides the ideal foundation for daily loads and weekend getaways—all without the need for drilling. (\*Optionally, drilling kits are available for those requiring even greater weight capacity for heavy-duty applications.)

### **Customizable Height**

• Adjustable Crossbar Height:

Tailor the crossbar height to your specific needs with up to +15 cm of adjustability. Whether you need to accommodate long loads over the cab or lower the rack to reduce wind resistance, the **Tessera Tower+** offers infinite height positions for maximum versatility.

- Customizable Extended Carrying Space
- Telescopic Side Rails: Extend the length of the entire system by +50 cm with our telescopic side rails, providing additional carrying space and ensuring a perfect fit for your truck.
- Versatile Side Rail Positioning for Enhanced Utility

Dual Positioning Options: Customize the placement of the side rails to match your needs. Position them along the side of the construction to reinforce length durability, or place them on top to increase weight capacity and provide more tie-down spots. This flexibility allows you to optimize your rack for various cargo requirements.

• Stylish Telescopic Side Panels For those seeking even more versatility and style, add telescopic (adjustable in height) side panels to each side of the rack. This option, available exclusively with the Tessera Roll+& Tessera SE series, enhances both the aesthetic appeal and functionality of your truck bed.