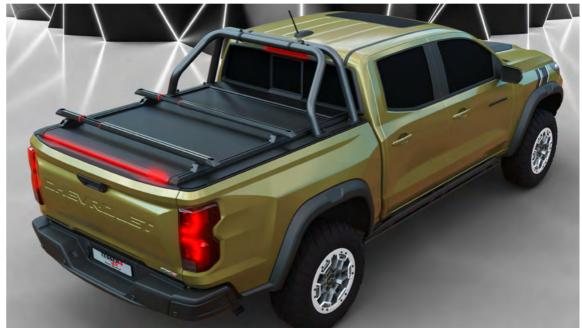

### **VERSATILE RED LED LIGHT BAR**

Stylish and Functional Red LED Light Bar. Use it as a beam light, brake light, obstacle warning flash alert (with E-Kit), or hazard light for ultimate safety and visibility.

### **INNOVATIVE REAR SLAT DESIGN**

Maximize Your Load Capacity in Both Length and Height with Our Specially Designed Rear Slat, Now Ingeniously Positioned Inside the Canister Area.

\*\*\* For Mid-Size Pickup Trucks 20cm x 23cm (HxW)