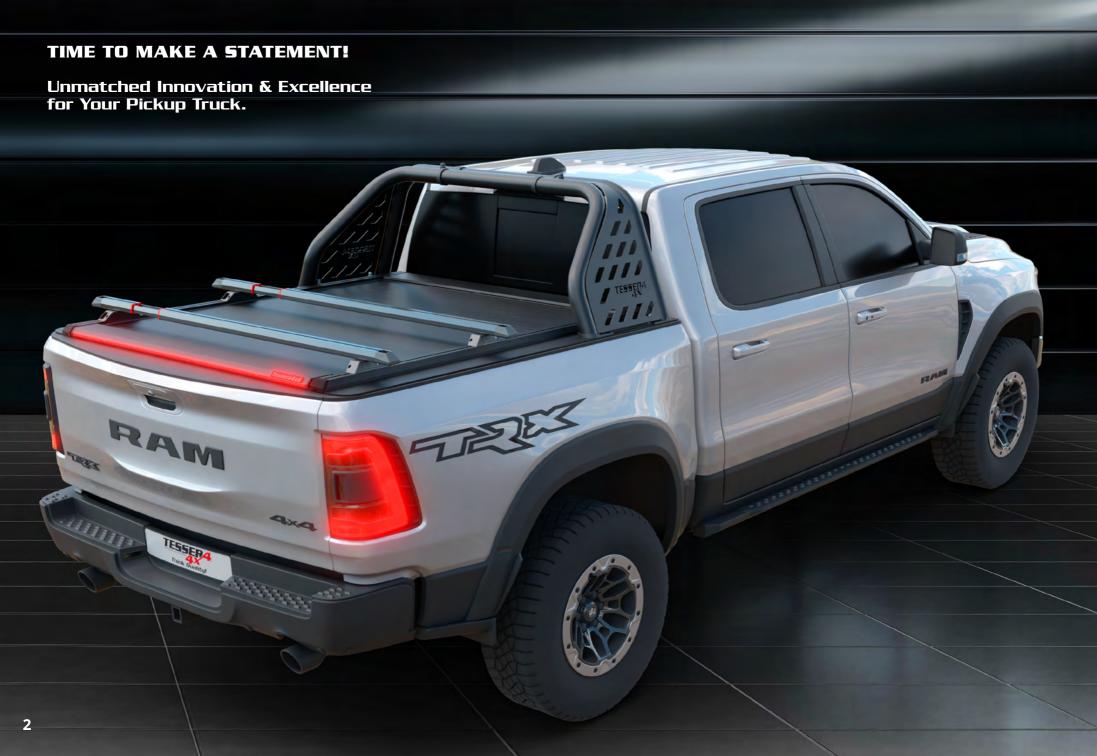

## The First Al-Powered Tessera Roll+ Series:

Introducing **Tessera Roll+**: Your Pickup's Ultimate Upgrade.

For the first time ever, **Tessera Roll+** sets a new standard as the only roll top cover worldwide to incorporate Artificial Intelligence, revolutionizing convenience, maintenance, security, and customization.

With 8 patents and meticulous Greek craftsmanship, each **Tessera Roll+** boasts unmatched quality and finish.

- Upgrade from manual to spring-assisted or AI electrical operation, or even downgrade at your convenience, making it budget-friendly for retail customers and efficient for wholesalers.
- Harness the power of Al for seamless operation, proactive maintenance notifications, and four modes of operation, including Key Fob Remote, One-Touch Rear Slat, Tessera Roll+ App, or Voice Commands.
- Protect your loved ones with proximity sensors and enhance safety and style with a versatile red LED light bar.
- Crafted from nearly 50-60kg of aluminum, Tessera Roll+ withstands extreme conditions with oversized drains, anti-leaf system, waterresistant design, & knife-proof slats.
- Elevate your pickup truck with Tessera Roll+ the toughest, most feature-rich roll top cover on the market, delivering functionality and style in one sleek package.

Upgrade your vehicle with
Tessera ROLL+ & experience
the pinnacle of style, versatility,
& durability in roller lid shutters.