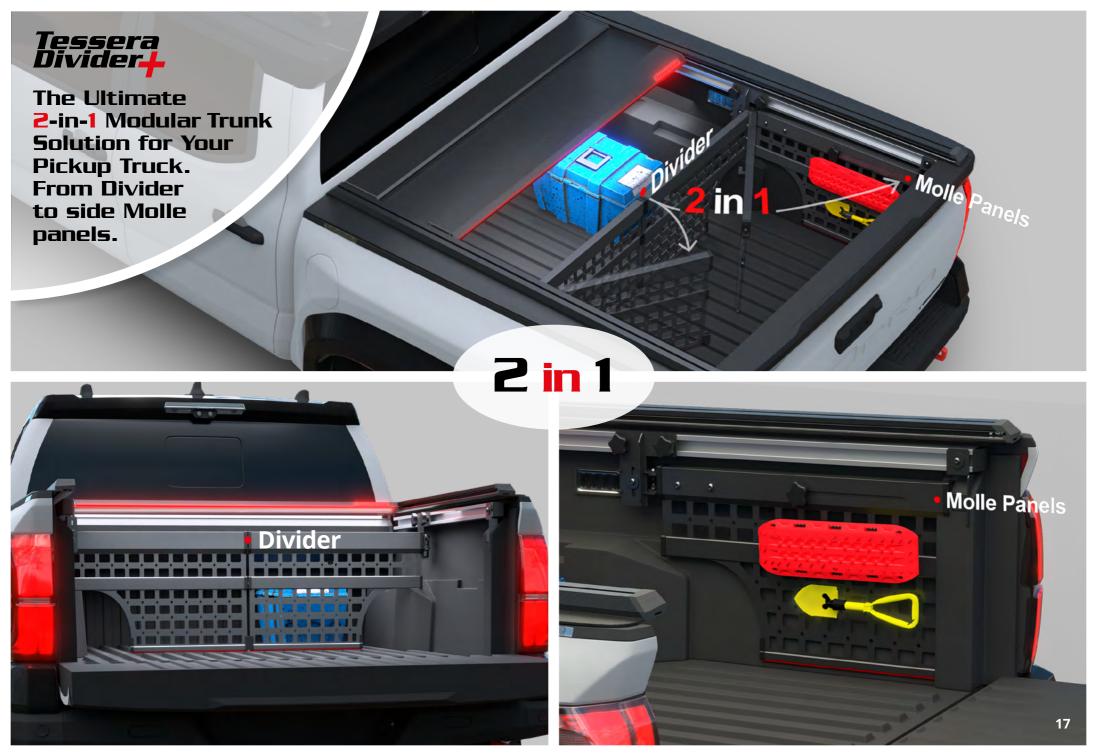

### Tessera Divider+:

Innovative 2-in-1
Modular Trunk Divider

Introducing the **Tessera Divider+**, the revolutionary modular & **2**-in-**1** trunk divider for pickup trucks.

As the latest innovation from Tessera4x4 Accessories, the global leader in premium 4x4 accessories, the **Tessera Divider+** is designed to redefine convenience, versatility, and functionality for pickup truck owners. This patentpending product integrates seamlessly with **Tessera Roll+** & **Tessera SE** series, providing the ultimate solution for trunk bed organization & efficiency.

### 1. Modular and 2-in-1 Design:

The **Tessera Divider+** is crafted with a modular approach, allowing it to adapt to various needs and uses. It comprises two specially designed aluminum panels that lock together in the middle with a robust latch, forming a solid, unified structure. The panels can be easily separated and stored on the sides of the trunk bed, providing flexibility and maintaining full use of the trunk space.

#### 4. Truck Bed "Molle Panels":

When stored on the sides, the divider panels double as truck bed "Molle Panels," allowing users to tie down essential equipment like shovels, fire extinguishers, and more. This feature ensures that important tools are always within reach and securely fastened.