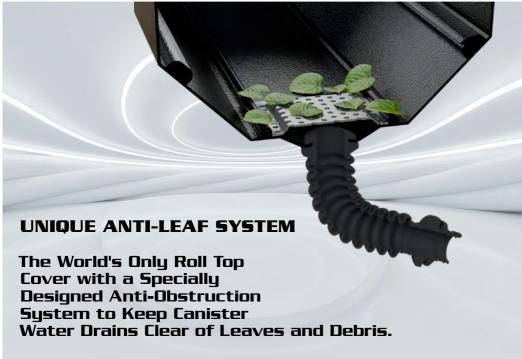

### **8. Exclusive Anti-Leaf System (ALS):**Prevent obstruction of water drains with

our unique anti-leaf system, a first in the global market for roll-top covers.