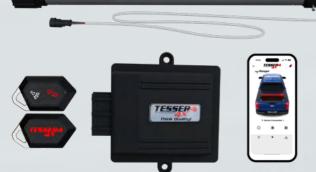

Spring-assisted opening for an even easier opening.

- Upgrade from the Basic version to the Al-Powered version using the E-Kit.
- Put the **power of AI** at your fingertips with a host of benefits such as:
- Open and close your roll top cover using the specially designed key fob, one-touch rear slat, the unique Tessera Roll+ App or simply using voice commands.

- Maintenance notifications.
- Use the power of AI for your convenience, ease of use, and infinite possibilities of customization.
- Proximity safety sensors.
- No need for motor calibration.

In addition to a host of other features and benefits that would amaze and surprise anyone that they could be incorporated in a roll-top cover.

## The First Al-Powered Tessera Roll+ Series:

Introducing **Tessera Roll+**: Your Pickup's Ultimate Upgrade.

For the first time ever, **Tessera Roll+** sets a new standard as the only roll top cover worldwide to incorporate Artificial Intelligence, revolutionizing convenience, maintenance, security, and customization.

With 8 patents and meticulous Greek craftsmanship, each **Tessera Roll+** boasts unmatched quality and finish.

- Upgrade from manual to spring-assisted or AI electrical operation, or even downgrade at your convenience, making it budget-friendly for retail customers and efficient for wholesalers.
- Harness the power of Al for seamless operation, proactive maintenance notifications, and four modes of operation, including Key Fob Remote, One-Touch Rear Slat, Tessera Roll+ App, or Voice Commands.
- Protect your loved ones with proximity sensors and enhance safety and style with a versatile red LED light bar.
- Crafted from nearly 50-60kg of aluminum, Tessera Roll+ withstands extreme conditions with oversized drains, anti-leaf system, waterresistant design, & knife-proof slats.
- Elevate your pickup truck with Tessera Roll+ the toughest, most feature-rich roll top cover on the market, delivering functionality and style in one sleek package.