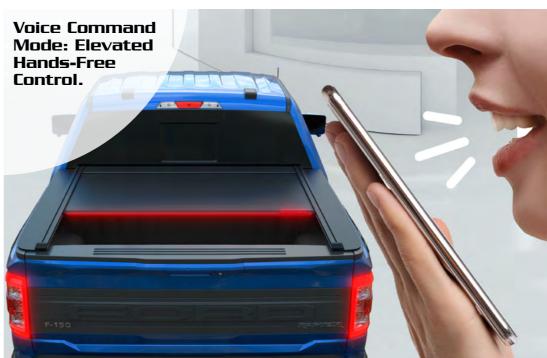

Spring-assisted opening for an even easier opening.

- Upgrade from the Basic version to the Al-Powered version using the E-Kit.
- Put the **power of AI** at your fingertips with a host of benefits such as:
- Open and close your roll top cover using the specially designed key fob, one-touch rear slat, the unique Tessera Roll+ App or simply using voice commands.

- Maintenance notifications.
- Use the power of AI for your convenience, ease of use, and infinite possibilities of customization.
- Proximity safety sensors.
- No need for motor calibration.

In addition to a host of other features and benefits that would amaze and surprise anyone that they could be incorporated in a roll-top cover.