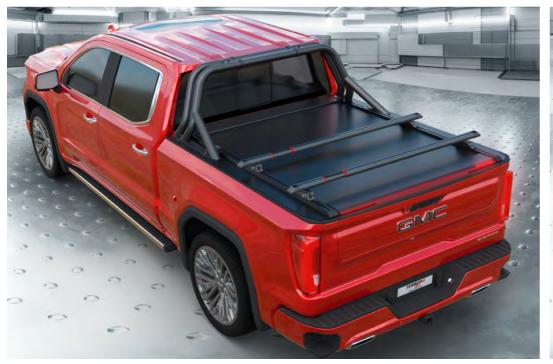

## The First Al-Powered Tessera Roll+ Series:

Introducing **Tessera Roll+**: Your Pickup's Ultimate Upgrade.

For the first time ever, **Tessera Roll+** sets a new standard as the only roll top cover worldwide to incorporate Artificial Intelligence, revolutionizing convenience, maintenance, security, and customization.

With 8 patents and meticulous Greek craftsmanship, each **Tessera Roll+** boasts unmatched quality and finish.

- Upgrade from manual to spring-assisted or AI electrical operation, or even downgrade at your convenience, making it budget-friendly for retail customers and efficient for wholesalers.
- Harness the power of Al for seamless operation, proactive maintenance notifications, and four modes of operation, including Key Fob Remote, One-Touch Rear Slat, Tessera Roll+ App, or Voice Commands.
- Protect your loved ones with proximity sensors and enhance safety and style with a versatile red LED light bar.
- Crafted from nearly 50-60kg of aluminum, Tessera Roll+ withstands extreme conditions with oversized drains, anti-leaf system, waterresistant design, & knife-proof slats.
- Elevate your pickup truck with Tessera Roll+ the toughest, most feature-rich roll top cover on the market, delivering functionality and style in one sleek package.