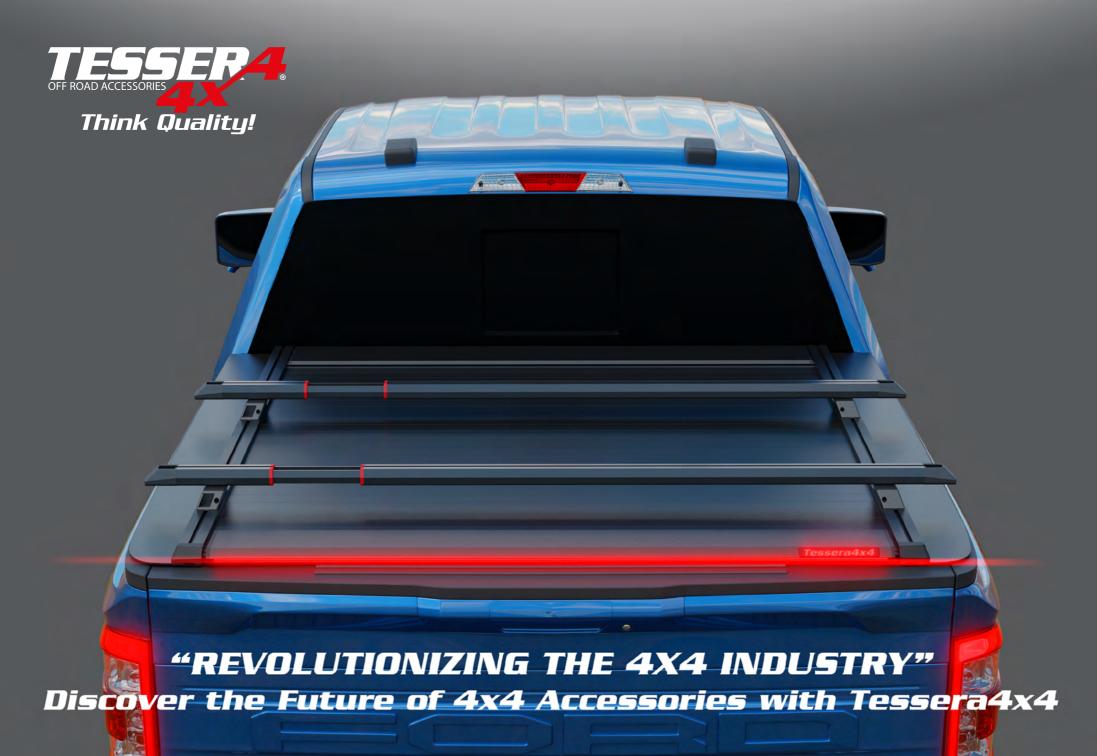

## The First Al-Powered Tessera Roll+ Series:

Introducing **Tessera Roll+**: Your Pickup's Ultimate Upgrade.

For the first time ever, **Tessera Roll+** sets a new standard as the only roll top cover worldwide to incorporate Artificial Intelligence, revolutionizing convenience, maintenance, security, and customization.

With 8 patents and meticulous Greek craftsmanship, each **Tessera Roll+** boasts unmatched quality and finish.

- Upgrade from manual to spring-assisted or AI electrical operation, or even downgrade at your convenience, making it budget-friendly for retail customers and efficient for wholesalers.
- Harness the power of Al for seamless operation, proactive maintenance notifications, and four modes of operation, including Key Fob Remote, One-Touch Rear Slat, Tessera Roll+ App, or Voice Commands.
- Protect your loved ones with proximity sensors and enhance safety and style with a versatile red LED light bar.
- Crafted from nearly 50-60kg of aluminum, Tessera Roll+ withstands extreme conditions with oversized drains, anti-leaf system, waterresistant design, & knife-proof slats.
- Elevate your pickup truck with Tessera Roll+ the toughest, most feature-rich roll top cover on the market, delivering functionality and style in one sleek package.

Upgrade your vehicle with
Tessera ROLL+ & experience
the pinnacle of style, versatility,
& durability in roller lid shutters.