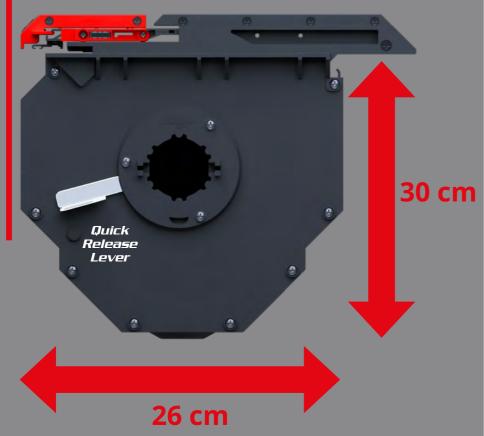

### **INNOVATIVE REAR SLAT DESIGN**

Maximize Your Load Capacity in Both Length and Height with Our Specially Designed Rear Slat, Now Ingeniously Positioned Inside the Canister Area.

\*\*\* For Mid-Size Pickup Trucks 20cm x 23cm (HxW)

| Why Tessera Roll+? Top Benefits                                                                                                                                                                                                                                                                                                                                                                                       | Wholesalers  | End customers | Competition |
|-----------------------------------------------------------------------------------------------------------------------------------------------------------------------------------------------------------------------------------------------------------------------------------------------------------------------------------------------------------------------------------------------------------------------|--------------|---------------|-------------|
| a) To put a beautiful and practical RED LED LIGHT BAR, that can be used as a beam light, brake light, and in case of E-Kit as an obstacle warning flash alert or even as a hazard light                                                                                                                                                                                                                               | ✓            | ✓             | ×           |
| b) To have a moving full-length WHITE LED LIGHT BAR located inside the rear slat with our unique spot-and-focus function to focus the light on any area or item inside the trunk, eliminating any dark spots in the truck bed                                                                                                                                                                                         | <b>✓</b>     | ✓             | ×           |
| c) To put physicals sensors into the end slat as a result to function as physical main control button and as an obstacle sensors                                                                                                                                                                                                                                                                                      | <b>✓</b>     | ~             | ×           |
| Obstacle physical sensors Since physical sensors are embedded to the end slat, Tessera Roll+ senses directly (in real time) the obstacle with no use of motor current. All the competition uses the motor current to sense obstacles which means that they are not 100% secure especially in children's cases. Also, by using motor current then the motor will be damaged quicker                                    | ✓            | <b>✓</b>      | ×           |
| <ul> <li>Heavy-duty shaft Located inside canister's area. Within shaft could be located the spring (s-Kit) or electric motor (e-Kit), to be sealed and protected. As a result, we take no extra space of the trunk area to put motor (in comparison with the competition located in a separate side box outside the canister or located in 2nd shaft with bigger canister) or unprotected to the trunk bed</li> </ul> | <b>✓</b>     | ~             | ×           |
| • Innovative design & Compact size Rear slat goes inside to the canister's area in combination of the smallest canister's dimensions (20cm x 23cm) (Space cab / Single cab / American models 26cm x 30cm (HxW)), offers the advantage of maximizing load net capacity both in length and height. In comparison with the competition that the end slat exceeds from the canister area                                  | ✓            | ✓             | ×           |
| Mobile App Configurations Experience a whole new environment of configurations                                                                                                                                                                                                                                                                                                                                        | <b>✓</b>     | <b>✓</b>      | ×           |
| a) Lights adjustments like: on/off, brightness of red/white lights, timer of lights, etc.                                                                                                                                                                                                                                                                                                                             | ✓            | <b>✓</b>      | ×           |
| b) Easy pairing of new remote controls in case of lost remote controls                                                                                                                                                                                                                                                                                                                                                | ✓            | ✓             | ×           |
| c) Many security settings (like left opened Reminder, Double-Click function, etc.,)                                                                                                                                                                                                                                                                                                                                   | <b>~</b>     | <b>✓</b>      | ×           |
| d) Monitoring your Tessera Roll+ operation circles, lights and share events                                                                                                                                                                                                                                                                                                                                           | <b>~</b>     | ✓             | ×           |
| e) Online installation guides, videos, brochures and closest dealers support                                                                                                                                                                                                                                                                                                                                          | <b>~</b>     | <b>✓</b>      | ×           |
| • The one and only Anti-Leaf System (ALS) Tessera Roll+ is the only roll top cover in the global market with a specially made obstruction system (anti-leaf system), to protect the water drains of canister from leaves and small trash                                                                                                                                                                              | ✓            | <b>✓</b>      | ×           |
| • Side rail parts (5mm thickness) Specially made (100% handmade) side rails with 5mm thickness, which follows 100% the shape and the design of the trunk's rail parts (in length and width). This offers the following benefits:                                                                                                                                                                                      | ✓            | ✓             | ×           |
| a) Better insulation from any weather conditions                                                                                                                                                                                                                                                                                                                                                                      | <b>✓</b>     | <b>✓</b>      | ×           |
| b) Reinforce the vehicle's rail parts                                                                                                                                                                                                                                                                                                                                                                                 | ✓            | ✓             | ×           |
| c) Free surface to drill in order to install all types of roll bars, side handrails and loading bars (in cases of heavy usage)                                                                                                                                                                                                                                                                                        | <b>✓</b>     | <b>✓</b>      | ×           |
| Aluminium Locking Teeth (ALT) The only roll top cover with "AUTOMATIC ALUMINIUM" locking teeth for maximum security (no plastic) of the load                                                                                                                                                                                                                                                                          | $\checkmark$ | <b>✓</b>      | ×           |