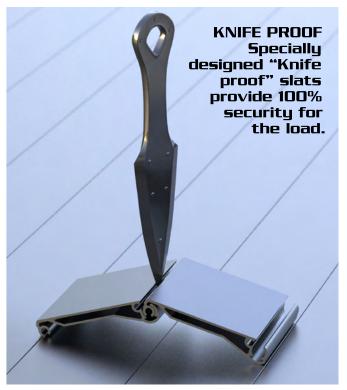

| Summary Features List (per version of Tessera Roll+ series)                 | Basic Version | Basic version + S-Kit | Basic version + E-Kit |
|-----------------------------------------------------------------------------|---------------|-----------------------|-----------------------|
| Motion                                                                      |               |                       |                       |
| ✓ Manual (no spring/no motor)                                               | ✓             |                       |                       |
| ✓ Spring                                                                    |               | ✓                     |                       |
| ✓ Motor                                                                     |               |                       | <b>✓</b>              |
| Operation                                                                   |               |                       |                       |
| ✓ Strap (Manual)                                                            | <b>✓</b>      | ✓                     |                       |
| ✓ 4 MODES of operation (Remote control/Mobile App/Voice Commands/One Touch) |               |                       | ✓                     |
| Lights                                                                      |               |                       |                       |
| Red Led Light Bar:                                                          | ✓             | ✓                     | ✓                     |
| ✓ Beam light                                                                | ✓             | ✓                     | ✓                     |
| ✓ Beam light ON/OFF (Mobile App)                                            |               |                       | ✓                     |
| ✓ Brake light                                                               | <b>✓</b>      | ✓                     | ✓                     |
| ✓ Brake light ON/OFF (Mobile App)                                           |               |                       | ✓                     |
| ✓ Emergency hazard lights system                                            |               |                       | ✓                     |
| ✓ Emergency hazard lights system ON/OFF (Mobile App)                        |               |                       | ✓                     |
| ✓ Obstacle warning flash alert                                              |               |                       | ✓                     |
| ✓ Adjust brightness of beam lights                                          |               |                       | ✓                     |
| White Led Light Bar:                                                        | <b>✓</b>      | ✓                     | ✓                     |
| ✓ Switch ON/OFF                                                             | <b>✓</b>      | ✓                     |                       |
| ✓ Remote control ON/OFF                                                     |               |                       | ✓                     |
| ✓ Mobile App ON/OFF                                                         |               |                       | ✓                     |
| ✓ Timer configuration (min.)                                                |               |                       | ✓                     |
| ✓ Adjust brightness                                                         |               |                       | ✓                     |
| Security   Protection                                                       |               |                       |                       |
| ✓ Obstacle feature (with physical sensors)                                  |               |                       | ✓                     |
| ✓ Auto stop & locking feature                                               |               |                       | ✓                     |
| ✓ Knife proof slats                                                         | <b>✓</b>      | ✓                     | ✓                     |
| ✓ Internal Locking System (ILS)                                             | <b>✓</b>      | ✓                     | <b>✓</b>              |
| ✓ Aluminium Locking Teeth (ALT)                                             | <b>✓</b>      | ✓                     | ✓                     |
| ✓ Central shaft (Direct Drive System)                                       | <b>✓</b>      | ✓                     | ✓                     |
| ✓ Electric motor & spring (DDS) located to shaft                            |               | ✓                     | ✓                     |
| ✓ Side rail drainages                                                       | ✓             | ✓                     | ✓                     |
| ✓ 2 main drains into the canister area <b>Ø</b> 20                          | ✓             | ✓                     | ✓                     |