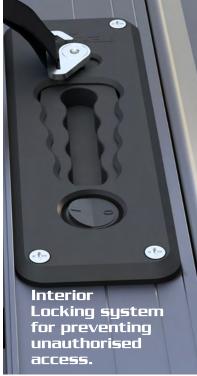

| Summary Features List (per version of Tessera Roll+ series)                 | Basic Version | Basic version + S-Kit | Basic version + E-Kit |
|-----------------------------------------------------------------------------|---------------|-----------------------|-----------------------|
| Motion                                                                      |               |                       |                       |
| ✓ Manual (no spring/no motor)                                               | ✓             |                       |                       |
| ✓ Spring                                                                    |               | ✓                     |                       |
| ✓ Motor                                                                     |               |                       | <b>✓</b>              |
| Operation                                                                   |               |                       |                       |
| ✓ Strap (Manual)                                                            | <b>✓</b>      | ✓                     |                       |
| ✓ 4 MODES of operation (Remote control/Mobile App/Voice Commands/One Touch) |               |                       | ✓                     |
| Lights                                                                      |               |                       |                       |
| Red Led Light Bar:                                                          | ✓             | ✓                     | ✓                     |
| ✓ Beam light                                                                | ✓             | ✓                     | ✓                     |
| ✓ Beam light ON/OFF (Mobile App)                                            |               |                       | ✓                     |
| ✓ Brake light                                                               | <b>✓</b>      | ✓                     | ✓                     |
| ✓ Brake light ON/OFF (Mobile App)                                           |               |                       | ✓                     |
| ✓ Emergency hazard lights system                                            |               |                       | ✓                     |
| ✓ Emergency hazard lights system ON/OFF (Mobile App)                        |               |                       | ✓                     |
| ✓ Obstacle warning flash alert                                              |               |                       | ✓                     |
| ✓ Adjust brightness of beam lights                                          |               |                       | ✓                     |
| White Led Light Bar:                                                        | <b>✓</b>      | ✓                     | ✓                     |
| ✓ Switch ON/OFF                                                             | <b>✓</b>      | ✓                     |                       |
| ✓ Remote control ON/OFF                                                     |               |                       | ✓                     |
| ✓ Mobile App ON/OFF                                                         |               |                       | ✓                     |
| ✓ Timer configuration (min.)                                                |               |                       | ✓                     |
| ✓ Adjust brightness                                                         |               |                       | ✓                     |
| Security   Protection                                                       |               |                       |                       |
| ✓ Obstacle feature (with physical sensors)                                  |               |                       | ✓                     |
| ✓ Auto stop & locking feature                                               |               |                       | ✓                     |
| ✓ Knife proof slats                                                         | <b>✓</b>      | ✓                     | ✓                     |
| ✓ Internal Locking System (ILS)                                             | <b>✓</b>      | ✓                     | <b>✓</b>              |
| ✓ Aluminium Locking Teeth (ALT)                                             | <b>✓</b>      | ✓                     | ✓                     |
| ✓ Central shaft (Direct Drive System)                                       | <b>✓</b>      | ✓                     | ✓                     |
| ✓ Electric motor & spring (DDS) located to shaft                            |               | ✓                     | ✓                     |
| ✓ Side rail drainages                                                       | ✓             | ✓                     | ✓                     |
| ✓ 2 main drains into the canister area <b>Ø</b> 20                          | ✓             | ✓                     | ✓                     |