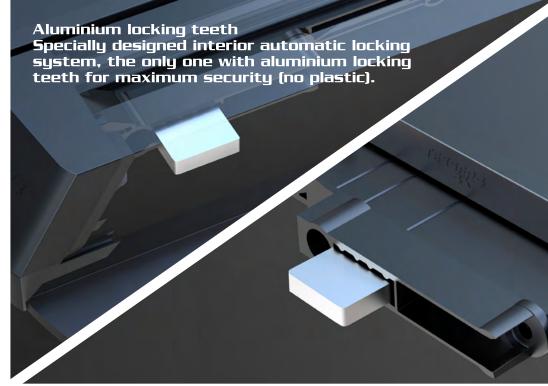

| Why Tessera Roll+? Top Benefits                                                                                                                                                                                                                                                                                                                                                                                       | Wholesalers | Wholesalers /<br>End customers | Competition |
|-----------------------------------------------------------------------------------------------------------------------------------------------------------------------------------------------------------------------------------------------------------------------------------------------------------------------------------------------------------------------------------------------------------------------|-------------|--------------------------------|-------------|
| a) To put a beautiful and practical red LED light bar, that can be used as a beam light, brake light, and in case of E-Kit as an obstacle warning flash alert or even as a hazard light                                                                                                                                                                                                                               | ~           | <b>✓</b>                       | ×           |
| b) To have a moving full-length white led light bar located inside the rear slat with our unique spot-and-focus function to focus the light on any area or item inside the trunk, eliminating any dark spots in the truck bed                                                                                                                                                                                         | <b>✓</b>    | <b>✓</b>                       | ×           |
| c) To put physicals sensors into the end slat as a result to function as physical main control button and as an obstacle sensor                                                                                                                                                                                                                                                                                       | ~           | <b>~</b>                       | ×           |
| Obstacle physical sensors Since physical sensors are embedded to the end slat, Tessera Roll+ senses directly (in real time) the obstacle with no use of motor current. All the competition uses the motor current to sense obstacles which means that they are not 100% secure especially in children's cases. Also, by using motor current then the motor will be damaged quicker                                    | ~           | ~                              | ×           |
| <ul> <li>Heavy-duty shaft Located inside canister's area. Within shaft could be located the spring (s-Kit) or electric motor (e-Kit), to be sealed and protected. As a result, we take no extra space of the trunk area to put motor (in comparison with the competition located in a separate side box outside the canister or located in 2nd shaft with bigger canister) or unprotected to the trunk bed</li> </ul> | ~           | <b>✓</b>                       | ×           |
| • Innovative design & Compact size Rear slat goes inside to the canister's area in combination of the smallest canister's dimensions (20cm x 23cm) (Space cab / Single cab / American models 26cm x 30cm (HxW)), offers the advantage of maximizing load net capacity both in length and height. In comparison with the competition that the end slat exceeds from the canister area                                  | <b>~</b>    | <b>✓</b>                       | ×           |
| Mobile App Configurations Experience a whole new environment of configurations                                                                                                                                                                                                                                                                                                                                        | <b>✓</b>    | <b>✓</b>                       | ×           |
| a) Lights adjustments like: on/off, brightness of red/white lights, timer of lights, etc.                                                                                                                                                                                                                                                                                                                             | <b>✓</b>    | <b>✓</b>                       | ×           |
| b) Easy pairing of new remote controls in case of lost remote controls                                                                                                                                                                                                                                                                                                                                                | <b>✓</b>    | <b>✓</b>                       | ×           |
| c) Many security settings (like left opened Reminder, Double-Click function, etc.,)                                                                                                                                                                                                                                                                                                                                   | <b>✓</b>    | <b>✓</b>                       | ×           |
| d) Monitoring your Tessera Roll+ operation circles, lights and share events                                                                                                                                                                                                                                                                                                                                           | <b>✓</b>    | <b>✓</b>                       | ×           |
| e) Online installation guides, videos, brochures and closest dealers support                                                                                                                                                                                                                                                                                                                                          | <b>✓</b>    | <b>✓</b>                       | ×           |
| • The one and only Anti-Leaf System (ALS) Tessera Roll+ is the only roll top cover in the global market with a specially made obstruction system (anti-leaf system), to protect the water drains of canister from leaves and small trash                                                                                                                                                                              | <b>✓</b>    | <b>✓</b>                       | ×           |
| • Side rail parts (5mm thickness) Specially made (100% handmade) side rails with 5mm thickness, which follows 100% the shape and the design of the trunk's rail parts (in length and width). This offers the following benefits:                                                                                                                                                                                      | <b>✓</b>    | <b>~</b>                       | ×           |
| a) Better insulation from any weather conditions                                                                                                                                                                                                                                                                                                                                                                      | <b>✓</b>    | <b>✓</b>                       | ×           |
| b) Reinforce the vehicle's rail parts                                                                                                                                                                                                                                                                                                                                                                                 | <b>✓</b>    | ~                              | ×           |
| c) Free surface to drill in order to install all types of roll bars, side handrails and loading bars (in cases of heavy usage)                                                                                                                                                                                                                                                                                        | ~           | <b>~</b>                       | ×           |
| <ul> <li>Aluminium Locking Teeth (ALT) The only roll top cover with "AUTOMATIC ALUMINIUM" locking teeth for maximum security<br/>(no plastic) of the load</li> </ul>                                                                                                                                                                                                                                                  | <b>√</b>    | <b>✓</b>                       | ×           |