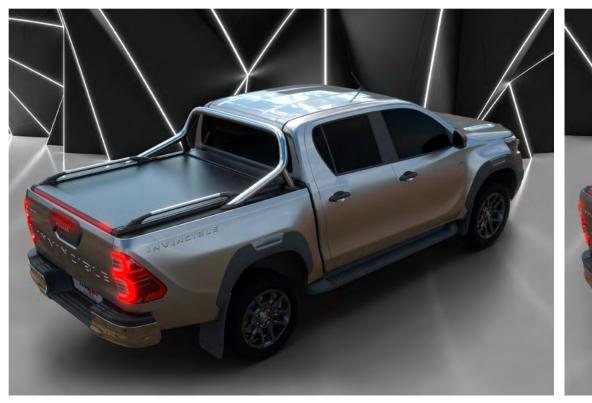

### Tessera Roll+ 4 Operational Modes







## 3 in 1 Mod

#### **BASIC VERSION**

- Unique, smooth, easy opening system without any assistance.
- Unique design upgrade anytime. Easy upgrade from Basic to Spring or Electric version by JUST adding the kit of your preference. Easy downgrade whenever needed.
- Basic version, is the base of all versions. Distributors and wholesalers can stock 1 SKU (basic version) and add the **E-Kit** or **S-Kit** whenever needed, thus decreasing the number of SKUs by almost **2 times**.







- Upgrade from Basic to Spring version by simply adding the S-Kit.
- Spring-assisted opening for an even easier opening.





- Upgrade from the Basic version to the Al-Powered version using the E-Kit.
- Put the **power of AI** at your fingertips with a host o