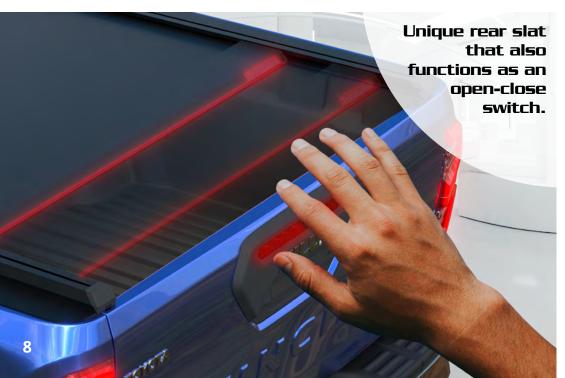

| Why Tessera Roll+? Top Benefits                                                                                                                                                                                                                                                                                                                                                                                       | Wholesalers | Wholesalers /<br>End customers | Competition |
|-----------------------------------------------------------------------------------------------------------------------------------------------------------------------------------------------------------------------------------------------------------------------------------------------------------------------------------------------------------------------------------------------------------------------|-------------|--------------------------------|-------------|
| a) To put a beautiful and practical red LED light bar, that can be used as a beam light, brake light, and in case of E-Kit as an obstacle warning flash alert or even as a hazard light                                                                                                                                                                                                                               | ~           | <b>✓</b>                       | ×           |
| b) To have a moving full-length white led light bar located inside the rear slat with our unique spot-and-focus function to focus the light on any area or item inside the trunk, eliminating any dark spots in the truck bed                                                                                                                                                                                         | <b>✓</b>    | <b>✓</b>                       | ×           |
| c) To put physicals sensors into the end slat as a result to function as physical main control button and as an obstacle sensor                                                                                                                                                                                                                                                                                       | ~           | <b>~</b>                       | ×           |
| Obstacle physical sensors Since physical sensors are embedded to the end slat, Tessera Roll+ senses directly (in real time) the obstacle with no use of motor current. All the competition uses the motor current to sense obstacles which means that they are not 100% secure especially in children's cases. Also, by using motor current then the motor will be damaged quicker                                    | ~           | ~                              | ×           |
| <ul> <li>Heavy-duty shaft Located inside canister's area. Within shaft could be located the spring (s-Kit) or electric motor (e-Kit), to be sealed and protected. As a result, we take no extra space of the trunk area to put motor (in comparison with the competition located in a separate side box outside the canister or located in 2nd shaft with bigger canister) or unprotected to the trunk bed</li> </ul> | ~           | <b>✓</b>                       | ×           |
| • Innovative design & Compact size Rear slat goes inside to the canister's area in combination of the smallest canister's dimensions (20cm x 23cm) (Space cab / Single cab / American models 26cm x 30cm (HxW)), offers the advantage of maximizing load net capacity both in length and height. In comparison with the competition that the end slat exceeds from the canister area                                  | <b>~</b>    | <b>✓</b>                       | ×           |
| Mobile App Configurations Experience a whole new environment of configurations                                                                                                                                                                                                                                                                                                                                        | <b>✓</b>    | <b>✓</b>                       | ×           |
| a) Lights adjustments like: on/off, brightness of red/white lights, timer of lights, etc.                                                                                                                                                                                                                                                                                                                             | <b>✓</b>    | <b>✓</b>                       | ×           |
| b) Easy pairing of new remote controls in case of lost remote controls                                                                                                                                                                                                                                                                                                                                                | <b>✓</b>    | <b>✓</b>                       | ×           |
| c) Many security settings (like left opened Reminder, Double-Click function, etc.,)                                                                                                                                                                                                                                                                                                                                   | <b>✓</b>    | <b>✓</b>                       | ×           |
| d) Monitoring your Tessera Roll+ operation circles, lights and share events                                                                                                                                                                                                                                                                                                                                           | <b>✓</b>    | <b>✓</b>                       | ×           |
| e) Online installation guides, videos, brochures and closest dealers support                                                                                                                                                                                                                                                                                                                                          | <b>✓</b>    | <b>✓</b>                       | ×           |
| • The one and only Anti-Leaf System (ALS) Tessera Roll+ is the only roll top cover in the global market with a specially made obstruction system (anti-leaf system), to protect the water drains of canister from leaves and small trash                                                                                                                                                                              | <b>✓</b>    | <b>✓</b>                       | ×           |
| • Side rail parts (5mm thickness) Specially made (100% handmade) side rails with 5mm thickness, which follows 100% the shape and the design of the trunk's rail parts (in length and width). This offers the following benefits:                                                                                                                                                                                      | <b>✓</b>    | <b>~</b>                       | ×           |
| a) Better insulation from any weather conditions                                                                                                                                                                                                                                                                                                                                                                      | <b>✓</b>    | <b>✓</b>                       | ×           |
| b) Reinforce the vehicle's rail parts                                                                                                                                                                                                                                                                                                                                                                                 | <b>✓</b>    | ~                              | ×           |
| c) Free surface to drill in order to install all types of roll bars, side handrails and loading bars (in cases of heavy usage)                                                                                                                                                                                                                                                                                        | ~           | <b>~</b>                       | ×           |
| <ul> <li>Aluminium Locking Teeth (ALT) The only roll top cover with "AUTOMATIC ALUMINIUM" locking teeth for maximum security<br/>(no plastic) of the load</li> </ul>                                                                                                                                                                                                                                                  | <b>√</b>    | <b>✓</b>                       | ×           |