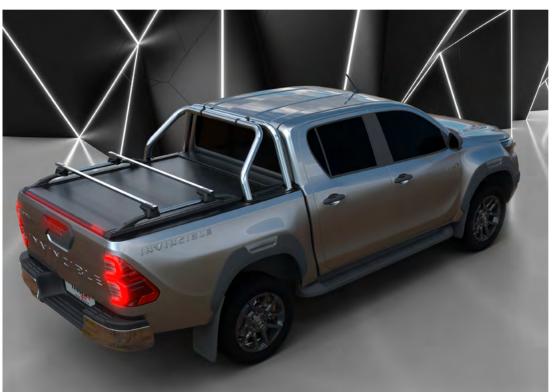

### Tessera Roll+ 4 Operational Modes







## 3 in 1 Mod

#### **BASIC VERSION**

- Unique, smooth, easy opening system without any assistance.
- Unique design upgrade anytime. Easy upgrade from Basic to Spring or Electric version by JUST adding the kit of your preference. Easy downgrade whenever needed.
- Basic version, is the base of all versions. Distributors and wholesalers can stock 1 SKU (basic version) and add the **E-Kit** or **S-Kit** whenever needed, thus decreasing the number of SKUs by almost **2 times**.







- Upgrade from Basic to Spring version by simply adding the S-Kit.
- Spring-assisted opening for an even easier opening.





- Upgrade from the Basic version to the Al-Powered version using the E-Kit.
- Put the **power of AI** at your fingertips with a host of