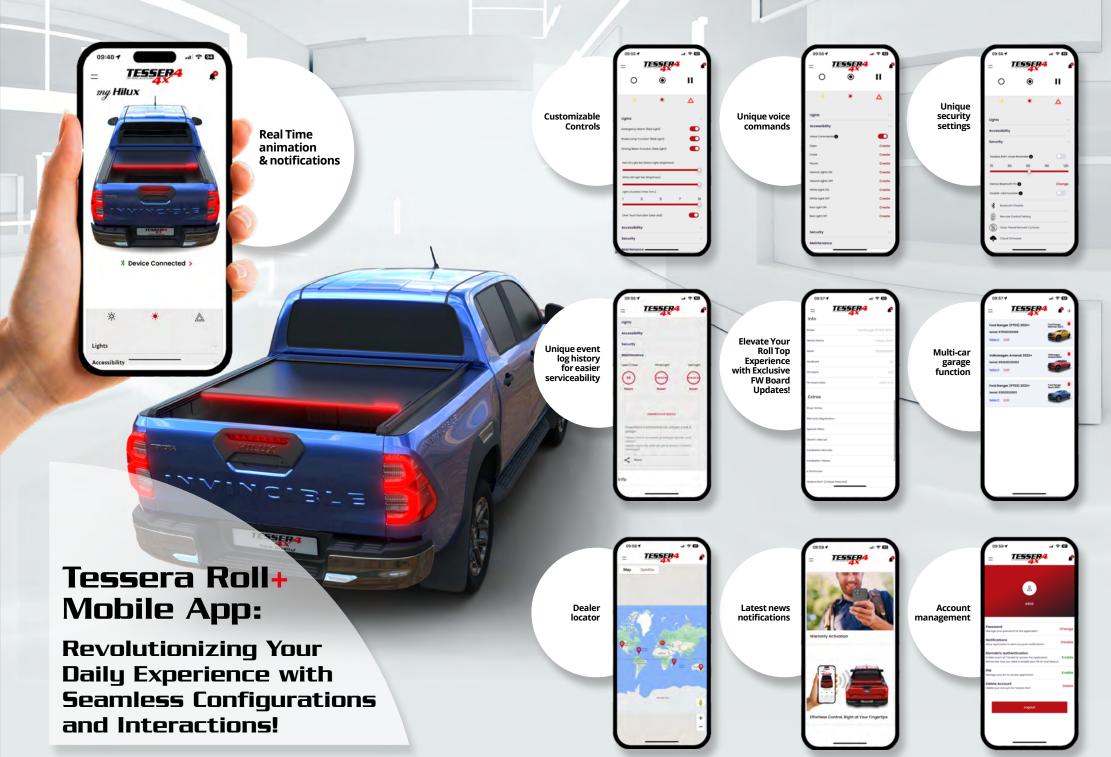

| Why Tessera Roll+? Top Benefits                                                                                                                                                                                                                                                                                                                                                                                       | Wholesalers | Wholesalers /<br>End customers | Competition |
|-----------------------------------------------------------------------------------------------------------------------------------------------------------------------------------------------------------------------------------------------------------------------------------------------------------------------------------------------------------------------------------------------------------------------|-------------|--------------------------------|-------------|
| a) To put a beautiful and practical red LED light bar, that can be used as a beam light, brake light, and in case of E-Kit as an obstacle warning flash alert or even as a hazard light                                                                                                                                                                                                                               | ~           | <b>✓</b>                       | ×           |
| b) To have a moving full-length white led light bar located inside the rear slat with our unique spot-and-focus function to focus the light on any area or item inside the trunk, eliminating any dark spots in the truck bed                                                                                                                                                                                         | <b>✓</b>    | <b>✓</b>                       | ×           |
| c) To put physicals sensors into the end slat as a result to function as physical main control button and as an obstacle sensor                                                                                                                                                                                                                                                                                       | ~           | <b>~</b>                       | ×           |
| Obstacle physical sensors Since physical sensors are embedded to the end slat, Tessera Roll+ senses directly (in real time) the obstacle with no use of motor current. All the competition uses the motor current to sense obstacles which means that they are not 100% secure especially in children's cases. Also, by using motor current then the motor will be damaged quicker                                    | ~           | ~                              | ×           |
| <ul> <li>Heavy-duty shaft Located inside canister's area. Within shaft could be located the spring (s-Kit) or electric motor (e-Kit), to be sealed and protected. As a result, we take no extra space of the trunk area to put motor (in comparison with the competition located in a separate side box outside the canister or located in 2nd shaft with bigger canister) or unprotected to the trunk bed</li> </ul> | ~           | <b>✓</b>                       | ×           |
| • Innovative design & Compact size Rear slat goes inside to the canister's area in combination of the smallest canister's dimensions (20cm x 23cm) (Space cab / Single cab / American models 26cm x 30cm (HxW)), offers the advantage of maximizing load net capacity both in length and height. In comparison with the competition that the end slat exceeds from the canister area                                  | <b>~</b>    | <b>✓</b>                       | ×           |
| Mobile App Configurations Experience a whole new environment of configurations                                                                                                                                                                                                                                                                                                                                        | <b>✓</b>    | <b>✓</b>                       | ×           |
| a) Lights adjustments like: on/off, brightness of red/white lights, timer of lights, etc.                                                                                                                                                                                                                                                                                                                             | <b>✓</b>    | <b>✓</b>                       | ×           |
| b) Easy pairing of new remote controls in case of lost remote controls                                                                                                                                                                                                                                                                                                                                                | <b>✓</b>    | <b>✓</b>                       | ×           |
| c) Many security settings (like left opened Reminder, Double-Click function, etc.,)                                                                                                                                                                                                                                                                                                                                   | <b>✓</b>    | <b>✓</b>                       | ×           |
| d) Monitoring your Tessera Roll+ operation circles, lights and share events                                                                                                                                                                                                                                                                                                                                           | <b>✓</b>    | <b>✓</b>                       | ×           |
| e) Online installation guides, videos, brochures and closest dealers support                                                                                                                                                                                                                                                                                                                                          | <b>✓</b>    | <b>✓</b>                       | ×           |
| • The one and only Anti-Leaf System (ALS) Tessera Roll+ is the only roll top cover in the global market with a specially made obstruction system (anti-leaf system), to protect the water drains of canister from leaves and small trash                                                                                                                                                                              | <b>✓</b>    | <b>✓</b>                       | ×           |
| • Side rail parts (5mm thickness) Specially made (100% handmade) side rails with 5mm thickness, which follows 100% the shape and the design of the trunk's rail parts (in length and width). This offers the following benefits:                                                                                                                                                                                      | <b>✓</b>    | <b>~</b>                       | ×           |
| a) Better insulation from any weather conditions                                                                                                                                                                                                                                                                                                                                                                      | <b>✓</b>    | <b>✓</b>                       | ×           |
| b) Reinforce the vehicle's rail parts                                                                                                                                                                                                                                                                                                                                                                                 | <b>✓</b>    | ~                              | ×           |
| c) Free surface to drill in order to install all types of roll bars, side handrails and loading bars (in cases of heavy usage)                                                                                                                                                                                                                                                                                        | ~           | <b>~</b>                       | ×           |
| <ul> <li>Aluminium Locking Teeth (ALT) The only roll top cover with "AUTOMATIC ALUMINIUM" locking teeth for maximum security<br/>(no plastic) of the load</li> </ul>                                                                                                                                                                                                                                                  | <b>√</b>    | <b>✓</b>                       | ×           |