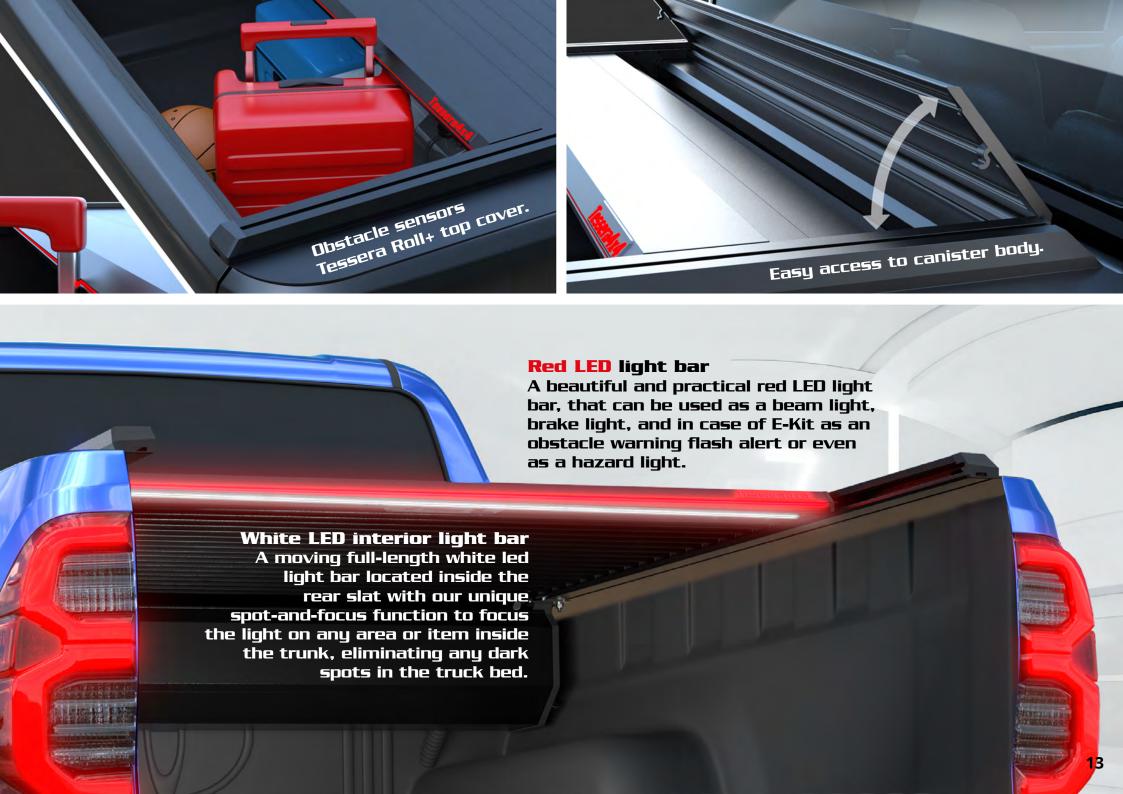

| Why Tessera Roll+? Top Benefits                                                                                                                                                                                                                                                                                                                                                                                       | Wholesalers | Wholesalers /<br>End customers | Competition |
|-----------------------------------------------------------------------------------------------------------------------------------------------------------------------------------------------------------------------------------------------------------------------------------------------------------------------------------------------------------------------------------------------------------------------|-------------|--------------------------------|-------------|
| a) To put a beautiful and practical red LED light bar, that can be used as a beam light, brake light, and in case of E-Kit as an obstacle warning flash alert or even as a hazard light                                                                                                                                                                                                                               | ~           | <b>✓</b>                       | ×           |
| b) To have a moving full-length white led light bar located inside the rear slat with our unique spot-and-focus function to focus the light on any area or item inside the trunk, eliminating any dark spots in the truck bed                                                                                                                                                                                         | <b>✓</b>    | <b>✓</b>                       | ×           |
| c) To put physicals sensors into the end slat as a result to function as physical main control button and as an obstacle sensor                                                                                                                                                                                                                                                                                       | ~           | <b>~</b>                       | ×           |
| Obstacle physical sensors Since physical sensors are embedded to the end slat, Tessera Roll+ senses directly (in real time) the obstacle with no use of motor current. All the competition uses the motor current to sense obstacles which means that they are not 100% secure especially in children's cases. Also, by using motor current then the motor will be damaged quicker                                    | ~           | ~                              | ×           |
| <ul> <li>Heavy-duty shaft Located inside canister's area. Within shaft could be located the spring (s-Kit) or electric motor (e-Kit), to be sealed and protected. As a result, we take no extra space of the trunk area to put motor (in comparison with the competition located in a separate side box outside the canister or located in 2nd shaft with bigger canister) or unprotected to the trunk bed</li> </ul> | ~           | <b>✓</b>                       | ×           |
| • Innovative design & Compact size Rear slat goes inside to the canister's area in combination of the smallest canister's dimensions (20cm x 23cm) (Space cab / Single cab / American models 26cm x 30cm (HxW)), offers the advantage of maximizing load net capacity both in length and height. In comparison with the competition that the end slat exceeds from the canister area                                  | <b>~</b>    | <b>✓</b>                       | ×           |
| Mobile App Configurations Experience a whole new environment of configurations                                                                                                                                                                                                                                                                                                                                        | <b>✓</b>    | <b>✓</b>                       | ×           |
| a) Lights adjustments like: on/off, brightness of red/white lights, timer of lights, etc.                                                                                                                                                                                                                                                                                                                             | <b>✓</b>    | <b>✓</b>                       | ×           |
| b) Easy pairing of new remote controls in case of lost remote controls                                                                                                                                                                                                                                                                                                                                                | <b>✓</b>    | <b>✓</b>                       | ×           |
| c) Many security settings (like left opened Reminder, Double-Click function, etc.,)                                                                                                                                                                                                                                                                                                                                   | <b>✓</b>    | <b>✓</b>                       | ×           |
| d) Monitoring your Tessera Roll+ operation circles, lights and share events                                                                                                                                                                                                                                                                                                                                           | <b>✓</b>    | <b>✓</b>                       | ×           |
| e) Online installation guides, videos, brochures and closest dealers support                                                                                                                                                                                                                                                                                                                                          | <b>✓</b>    | <b>✓</b>                       | ×           |
| • The one and only Anti-Leaf System (ALS) Tessera Roll+ is the only roll top cover in the global market with a specially made obstruction system (anti-leaf system), to protect the water drains of canister from leaves and small trash                                                                                                                                                                              | <b>✓</b>    | <b>✓</b>                       | ×           |
| • Side rail parts (5mm thickness) Specially made (100% handmade) side rails with 5mm thickness, which follows 100% the shape and the design of the trunk's rail parts (in length and width). This offers the following benefits:                                                                                                                                                                                      | <b>✓</b>    | <b>~</b>                       | ×           |
| a) Better insulation from any weather conditions                                                                                                                                                                                                                                                                                                                                                                      | <b>✓</b>    | <b>✓</b>                       | ×           |
| b) Reinforce the vehicle's rail parts                                                                                                                                                                                                                                                                                                                                                                                 | <b>✓</b>    | ~                              | ×           |
| c) Free surface to drill in order to install all types of roll bars, side handrails and loading bars (in cases of heavy usage)                                                                                                                                                                                                                                                                                        | ~           | <b>~</b>                       | ×           |
| <ul> <li>Aluminium Locking Teeth (ALT) The only roll top cover with "AUTOMATIC ALUMINIUM" locking teeth for maximum security<br/>(no plastic) of the load</li> </ul>                                                                                                                                                                                                                                                  | <b>√</b>    | <b>✓</b>                       | ×           |