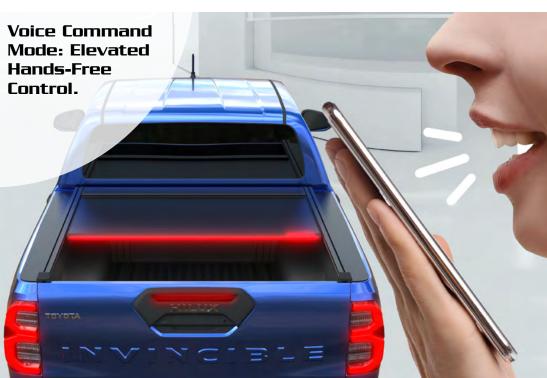

- Upgrade from Basic to Spring version by simply adding the S-Kit.
- Spring-assisted opening for an even easier opening.

- Upgrade from the Basic version to the Al-Powered version using the E-Kit.
- Put the **power of AI** at your fingertips with a host of benefits such as:
- Open and close your roll top cover using the specially designed key fob, one-touch rear slat, the unique Tessera Roll+ App or simply using voice commands.
- Forgot your roll top cover open? Tessera Roll+ App will remind you to close it.
- Maintenance notifications.
- Use the power of AI for your convenience, ease of use, and infinite possibilities of customization.
- **Proximity** safety sensors.
- No need for motor calibration.

\*\*\* For Space cab models 26cm x 30cm

| Why Tessera Roll+? Top Benefits                                                                                                                                                                                                                                                                                                                                                                                                                                                                                                                                                                                                                                                          | Wholesalers | Wholesalers /<br>End customers | Competition |
|------------------------------------------------------------------------------------------------------------------------------------------------------------------------------------------------------------------------------------------------------------------------------------------------------------------------------------------------------------------------------------------------------------------------------------------------------------------------------------------------------------------------------------------------------------------------------------------------------------------------------------------------------------------------------------------|-------------|--------------------------------|-------------|
| <ul> <li>Modular Design 3 in 1 By ordering just 1 product code per model, Tessera Roll+ could be transformed to 3 different product<br/>codes. This means:</li> </ul>                                                                                                                                                                                                                                                                                                                                                                                                                                                                                                                    | ~           | <b>✓</b>                       | ×           |
| ✓ No need of three times more space to warehouse                                                                                                                                                                                                                                                                                                                                                                                                                                                                                                                                                                                                                                         | <b>✓</b>    | _                              | ×           |
| ✓ Three times less shipping costs                                                                                                                                                                                                                                                                                                                                                                                                                                                                                                                                                                                                                                                        | ~           | _                              | ×           |
| ✓ Lower risk for remaining stock (1 product vs 3)                                                                                                                                                                                                                                                                                                                                                                                                                                                                                                                                                                                                                                        | <b>✓</b>    | _                              | ×           |
| ✓ Easier order forecast                                                                                                                                                                                                                                                                                                                                                                                                                                                                                                                                                                                                                                                                  | <b>✓</b>    | _                              | ×           |
| ✓ Easy transformation with s-kit or e-kit with no use of tools (Quick Release Lever) or special knowledge                                                                                                                                                                                                                                                                                                                                                                                                                                                                                                                                                                                | ~           | <b>✓</b>                       | ×           |
| ✓ Gives the benefit to the end customer to upgrade his Tessera Roll+ at any time                                                                                                                                                                                                                                                                                                                                                                                                                                                                                                                                                                                                         | ✓           | <b>✓</b>                       | ×           |
| Smart Al Control Board The only roll top cover in the global market with Artificial Intelligence board. This means:                                                                                                                                                                                                                                                                                                                                                                                                                                                                                                                                                                      | ~           | <b>✓</b>                       | ×           |
| Auto calibration of motor (no need of a special procedure in case of first fitting, replacement of motor and in case in low temperatures)                                                                                                                                                                                                                                                                                                                                                                                                                                                                                                                                                | ~           | ✓                              | ×           |
| ✓ <b>Maintenance alerts</b> The most common claims for all roll top covers around the world are for maintenance. For the end users is not easy to remember to follow the proper care and usage instructions and as a result they identify or realise the problems too late. As a consequence they will have to be charged for additional costs of the damaged spare parts or they won't have the proper functionality to their roll tops. Now Tessera Roll+ users have the advantage to receive pop up maintenance alerts directly to their mobile as they stay connected with their Tessera Roll+ all the time. So they will be notified for the most important and common issues like: | ✓           | ✓                              | ×           |
| a) Canister's cleaning In case of blocked water inside the canister's area (it prevents problems to the whole structure or in cases with spring/motor)                                                                                                                                                                                                                                                                                                                                                                                                                                                                                                                                   | ✓           | ✓                              | ×           |
| b) Side rails parts cleaning & lubricating It calculates the time that the roll needs to open and close and after 10 confirmations it notifies you that the standard period is exceeded                                                                                                                                                                                                                                                                                                                                                                                                                                                                                                  | ✓           | ✓                              | ×           |
| c) Motor failure                                                                                                                                                                                                                                                                                                                                                                                                                                                                                                                                                                                                                                                                         | <b>✓</b>    | <b>✓</b>                       | X           |
| ✓ Share event history Tessera Roll+ users can view and share the event history and functionality of their roll. This means the best after sales care service that the final users could imagine                                                                                                                                                                                                                                                                                                                                                                                                                                                                                          | ~           | <b>✓</b>                       | ×           |
| ✓ 4 MODES of operation                                                                                                                                                                                                                                                                                                                                                                                                                                                                                                                                                                                                                                                                   | ~           | <b>✓</b>                       | ×           |
| a) Specially designed remote controls                                                                                                                                                                                                                                                                                                                                                                                                                                                                                                                                                                                                                                                    | ~           | <b>✓</b>                       | ×           |
| b) Mobile app +                                                                                                                                                                                                                                                                                                                                                                                                                                                                                                                                                                                                                                                                          | ~           | <b>✓</b>                       | ×           |
| c) Voice Commands                                                                                                                                                                                                                                                                                                                                                                                                                                                                                                                                                                                                                                                                        | ~           | <b>✓</b>                       | ×           |
| d) The unique "ONE Touch" function. This means that the rear slat functions as huge aluminium button (there are not physical buttons to the side rails like in competition where are not working in low temperatures and are easy to be damaged as they are exposed to weather conditions and in case of stealing)                                                                                                                                                                                                                                                                                                                                                                       | <b>✓</b>    | <b>✓</b>                       | ×           |
| • Electricity to rolling part Tessera4x4 is the only company in the world that managed to transform electricity to the rolling part and as a result:                                                                                                                                                                                                                                                                                                                                                                                                                                                                                                                                     | <b>✓</b>    | ✓                              | ×           |