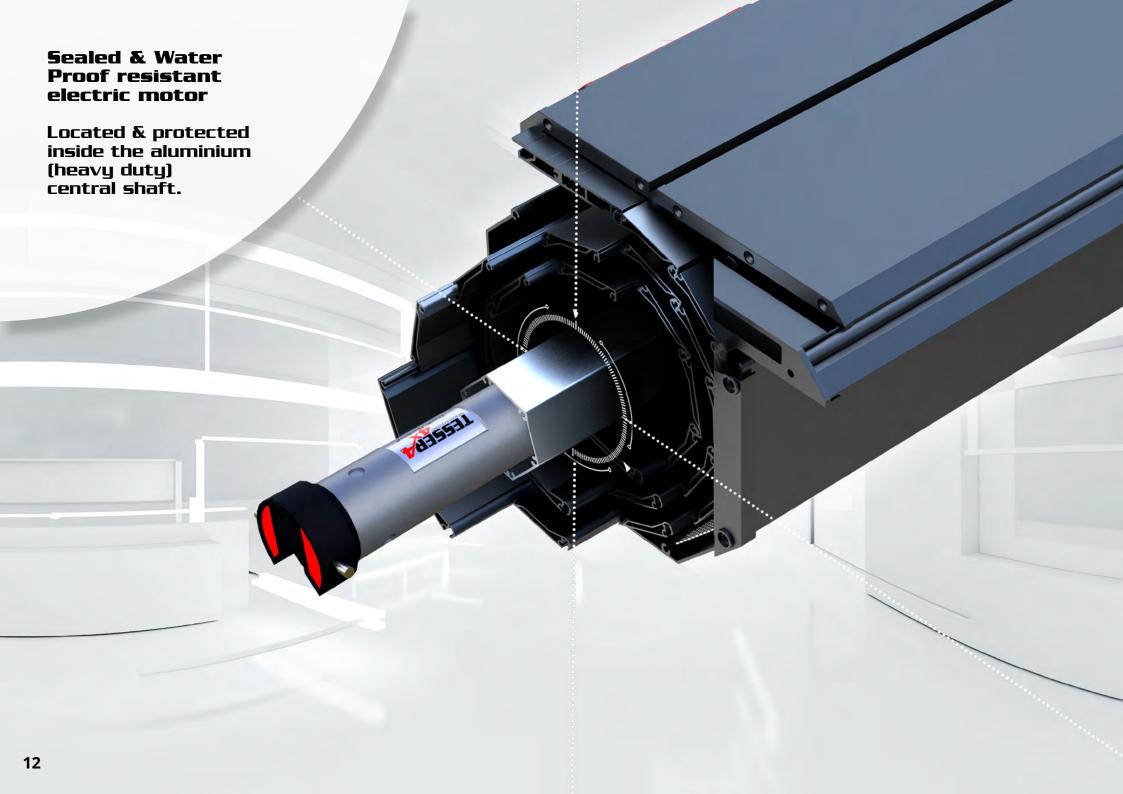

| Why Tessera Roll+? Top Benefits                                                                                                                                                                                                                                                                                                                                                                                       | Wholesalers | Wholesalers /<br>End customers | Competition |
|-----------------------------------------------------------------------------------------------------------------------------------------------------------------------------------------------------------------------------------------------------------------------------------------------------------------------------------------------------------------------------------------------------------------------|-------------|--------------------------------|-------------|
| a) To put a beautiful and practical red LED light bar, that can be used as a beam light, brake light, and in case of E-Kit as an obstacle warning flash alert or even as a hazard light                                                                                                                                                                                                                               | ~           | <b>✓</b>                       | ×           |
| b) To have a moving full-length white led light bar located inside the rear slat with our unique spot-and-focus function to focus the light on any area or item inside the trunk, eliminating any dark spots in the truck bed                                                                                                                                                                                         | <b>✓</b>    | <b>✓</b>                       | ×           |
| c) To put physicals sensors into the end slat as a result to function as physical main control button and as an obstacle sensor                                                                                                                                                                                                                                                                                       | ~           | <b>~</b>                       | ×           |
| Obstacle physical sensors Since physical sensors are embedded to the end slat, Tessera Roll+ senses directly (in real time) the obstacle with no use of motor current. All the competition uses the motor current to sense obstacles which means that they are not 100% secure especially in children's cases. Also, by using motor current then the motor will be damaged quicker                                    | ~           | ~                              | ×           |
| <ul> <li>Heavy-duty shaft Located inside canister's area. Within shaft could be located the spring (s-Kit) or electric motor (e-Kit), to be sealed and protected. As a result, we take no extra space of the trunk area to put motor (in comparison with the competition located in a separate side box outside the canister or located in 2nd shaft with bigger canister) or unprotected to the trunk bed</li> </ul> | ~           | <b>✓</b>                       | ×           |
| • Innovative design & Compact size Rear slat goes inside to the canister's area in combination of the smallest canister's dimensions (20cm x 23cm) (Space cab / Single cab / American models 26cm x 30cm (HxW)), offers the advantage of maximizing load net capacity both in length and height. In comparison with the competition that the end slat exceeds from the canister area                                  | <b>~</b>    | <b>✓</b>                       | ×           |
| Mobile App Configurations Experience a whole new environment of configurations                                                                                                                                                                                                                                                                                                                                        | <b>✓</b>    | <b>✓</b>                       | ×           |
| a) Lights adjustments like: on/off, brightness of red/white lights, timer of lights, etc.                                                                                                                                                                                                                                                                                                                             | <b>✓</b>    | <b>✓</b>                       | ×           |
| b) Easy pairing of new remote controls in case of lost remote controls                                                                                                                                                                                                                                                                                                                                                | <b>✓</b>    | <b>✓</b>                       | ×           |
| c) Many security settings (like left opened Reminder, Double-Click function, etc.,)                                                                                                                                                                                                                                                                                                                                   | <b>✓</b>    | <b>✓</b>                       | ×           |
| d) Monitoring your Tessera Roll+ operation circles, lights and share events                                                                                                                                                                                                                                                                                                                                           | <b>✓</b>    | <b>✓</b>                       | ×           |
| e) Online installation guides, videos, brochures and closest dealers support                                                                                                                                                                                                                                                                                                                                          | <b>✓</b>    | <b>✓</b>                       | ×           |
| • The one and only Anti-Leaf System (ALS) Tessera Roll+ is the only roll top cover in the global market with a specially made obstruction system (anti-leaf system), to protect the water drains of canister from leaves and small trash                                                                                                                                                                              | <b>✓</b>    | <b>✓</b>                       | ×           |
| • Side rail parts (5mm thickness) Specially made (100% handmade) side rails with 5mm thickness, which follows 100% the shape and the design of the trunk's rail parts (in length and width). This offers the following benefits:                                                                                                                                                                                      | <b>✓</b>    | <b>~</b>                       | ×           |
| a) Better insulation from any weather conditions                                                                                                                                                                                                                                                                                                                                                                      | <b>✓</b>    | <b>✓</b>                       | ×           |
| b) Reinforce the vehicle's rail parts                                                                                                                                                                                                                                                                                                                                                                                 | <b>✓</b>    | ~                              | ×           |
| c) Free surface to drill in order to install all types of roll bars, side handrails and loading bars (in cases of heavy usage)                                                                                                                                                                                                                                                                                        | ~           | <b>~</b>                       | ×           |
| <ul> <li>Aluminium Locking Teeth (ALT) The only roll top cover with "AUTOMATIC ALUMINIUM" locking teeth for maximum security<br/>(no plastic) of the load</li> </ul>                                                                                                                                                                                                                                                  | <b>√</b>    | <b>✓</b>                       | ×           |