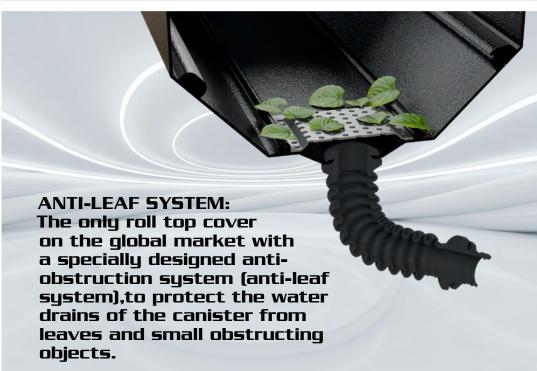

| Why Tessera Roll+? Top Benefits                                                                                                                                                                                                                                                                                                                                                                                       | Wholesalers | Wholesalers /<br>End customers | Competition |
|-----------------------------------------------------------------------------------------------------------------------------------------------------------------------------------------------------------------------------------------------------------------------------------------------------------------------------------------------------------------------------------------------------------------------|-------------|--------------------------------|-------------|
| a) To put a beautiful and practical red LED light bar, that can be used as a beam light, brake light, and in case of E-Kit as an obstacle warning flash alert or even as a hazard light                                                                                                                                                                                                                               | ~           | <b>✓</b>                       | ×           |
| b) To have a moving full-length white led light bar located inside the rear slat with our unique spot-and-focus function to focus the light on any area or item inside the trunk, eliminating any dark spots in the truck bed                                                                                                                                                                                         | <b>✓</b>    | <b>✓</b>                       | ×           |
| c) To put physicals sensors into the end slat as a result to function as physical main control button and as an obstacle sensor                                                                                                                                                                                                                                                                                       | ~           | <b>~</b>                       | ×           |
| Obstacle physical sensors Since physical sensors are embedded to the end slat, Tessera Roll+ senses directly (in real time) the obstacle with no use of motor current. All the competition uses the motor current to sense obstacles which means that they are not 100% secure especially in children's cases. Also, by using motor current then the motor will be damaged quicker                                    | ~           | ~                              | ×           |
| <ul> <li>Heavy-duty shaft Located inside canister's area. Within shaft could be located the spring (s-Kit) or electric motor (e-Kit), to be sealed and protected. As a result, we take no extra space of the trunk area to put motor (in comparison with the competition located in a separate side box outside the canister or located in 2nd shaft with bigger canister) or unprotected to the trunk bed</li> </ul> | ~           | <b>✓</b>                       | ×           |
| • Innovative design & Compact size Rear slat goes inside to the canister's area in combination of the smallest canister's dimensions (20cm x 23cm) (Space cab / Single cab / American models 26cm x 30cm (HxW)), offers the advantage of maximizing load net capacity both in length and height. In comparison with the competition that the end slat exceeds from the canister area                                  | <b>~</b>    | <b>✓</b>                       | ×           |
| Mobile App Configurations Experience a whole new environment of configurations                                                                                                                                                                                                                                                                                                                                        | <b>✓</b>    | <b>✓</b>                       | ×           |
| a) Lights adjustments like: on/off, brightness of red/white lights, timer of lights, etc.                                                                                                                                                                                                                                                                                                                             | <b>✓</b>    | <b>✓</b>                       | ×           |
| b) Easy pairing of new remote controls in case of lost remote controls                                                                                                                                                                                                                                                                                                                                                | <b>✓</b>    | <b>✓</b>                       | ×           |
| c) Many security settings (like left opened Reminder, Double-Click function, etc.,)                                                                                                                                                                                                                                                                                                                                   | <b>✓</b>    | <b>✓</b>                       | ×           |
| d) Monitoring your Tessera Roll+ operation circles, lights and share events                                                                                                                                                                                                                                                                                                                                           | <b>✓</b>    | <b>✓</b>                       | ×           |
| e) Online installation guides, videos, brochures and closest dealers support                                                                                                                                                                                                                                                                                                                                          | <b>✓</b>    | <b>✓</b>                       | ×           |
| • The one and only Anti-Leaf System (ALS) Tessera Roll+ is the only roll top cover in the global market with a specially made obstruction system (anti-leaf system), to protect the water drains of canister from leaves and small trash                                                                                                                                                                              | <b>✓</b>    | <b>✓</b>                       | ×           |
| • Side rail parts (5mm thickness) Specially made (100% handmade) side rails with 5mm thickness, which follows 100% the shape and the design of the trunk's rail parts (in length and width). This offers the following benefits:                                                                                                                                                                                      | <b>✓</b>    | <b>~</b>                       | ×           |
| a) Better insulation from any weather conditions                                                                                                                                                                                                                                                                                                                                                                      | <b>✓</b>    | <b>✓</b>                       | ×           |
| b) Reinforce the vehicle's rail parts                                                                                                                                                                                                                                                                                                                                                                                 | <b>✓</b>    | ~                              | ×           |
| c) Free surface to drill in order to install all types of roll bars, side handrails and loading bars (in cases of heavy usage)                                                                                                                                                                                                                                                                                        | ~           | <b>~</b>                       | ×           |
| <ul> <li>Aluminium Locking Teeth (ALT) The only roll top cover with "AUTOMATIC ALUMINIUM" locking teeth for maximum security<br/>(no plastic) of the load</li> </ul>                                                                                                                                                                                                                                                  | <b>√</b>    | <b>✓</b>                       | ×           |