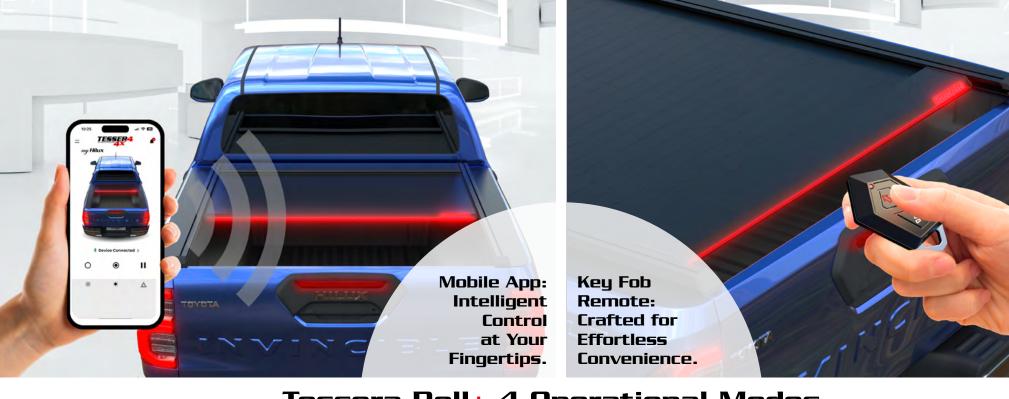

### Tessera Roll+ 4 Operational Modes

- Upgrade from Basic to Spring version by simply adding the S-Kit.
- Spring-assisted opening for an even easier opening.

- Upgrade from the Basic version to the Al-Powered version using the E-Kit.
- Put the **power of AI** at your fingertips with a host of benefits such as:
- Open and close your roll top cover using the specially designed key fob, one-touch rear slat, the unique Tessera Roll+ App or simply using voice commands.
- Forgot your roll top cover open? Tessera Roll+ App will remind you to close it.
- Maintenance notifications.
- Use the power of AI for your convenience, ease of use, and infinite possibilities of customization.
- **Proximity** safety sensors.
- No need for motor calibration.