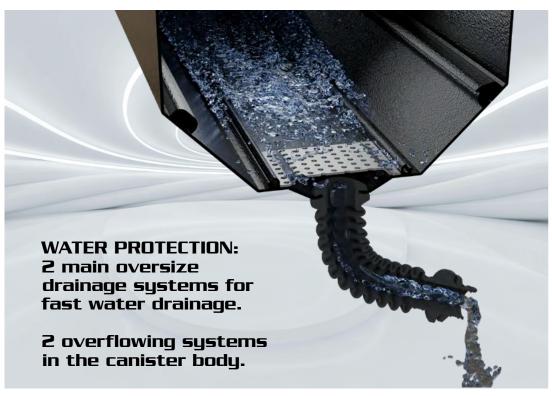

| Summary Features List (per version of Tessera Roll+ series)                 | Basic Version | Basic version + S-Kit | Basic version + E-Kit |
|-----------------------------------------------------------------------------|---------------|-----------------------|-----------------------|
| Motion                                                                      |               |                       |                       |
| ✓ Manual (no spring/no motor)                                               | ✓             |                       |                       |
| ✓ Spring                                                                    |               | ✓                     |                       |
| ✓ Motor                                                                     |               |                       | <b>✓</b>              |
| Operation                                                                   |               |                       |                       |
| ✓ Strap (Manual)                                                            | <b>✓</b>      | ✓                     |                       |
| ✓ 4 MODES of operation (Remote control/Mobile App/Voice Commands/One Touch) |               |                       | ✓                     |
| Lights                                                                      |               |                       |                       |
| Red Led Light Bar:                                                          | ✓             | ✓                     | ✓                     |
| ✓ Beam light                                                                | ✓             | ✓                     | ✓                     |
| ✓ Beam light ON/OFF (Mobile App)                                            |               |                       | ✓                     |
| ✓ Brake light                                                               | <b>✓</b>      | ✓                     | ✓                     |
| ✓ Brake light ON/OFF (Mobile App)                                           |               |                       | ✓                     |
| ✓ Emergency hazard lights system                                            |               |                       | ✓                     |
| ✓ Emergency hazard lights system ON/OFF (Mobile App)                        |               |                       | ✓                     |
| ✓ Obstacle warning flash alert                                              |               |                       | ✓                     |
| ✓ Adjust brightness of beam lights                                          |               |                       | ✓                     |
| White Led Light Bar:                                                        | <b>✓</b>      | ✓                     | ✓                     |
| ✓ Switch ON/OFF                                                             | <b>✓</b>      | ✓                     |                       |
| ✓ Remote control ON/OFF                                                     |               |                       | ✓                     |
| ✓ Mobile App ON/OFF                                                         |               |                       | ✓                     |
| ✓ Timer configuration (min.)                                                |               |                       | ✓                     |
| ✓ Adjust brightness                                                         |               |                       | ✓                     |
| Security   Protection                                                       |               |                       |                       |
| ✓ Obstacle feature (with physical sensors)                                  |               |                       | ✓                     |
| ✓ Auto stop & locking feature                                               |               |                       | ✓                     |
| ✓ Knife proof slats                                                         | <b>✓</b>      | ✓                     | ✓                     |
| ✓ Internal Locking System (ILS)                                             | <b>✓</b>      | ✓                     | <b>✓</b>              |
| ✓ Aluminium Locking Teeth (ALT)                                             | <b>✓</b>      | ✓                     | ✓                     |
| ✓ Central shaft (Direct Drive System)                                       | <b>✓</b>      | ✓                     | ✓                     |
| ✓ Electric motor & spring (DDS) located to shaft                            |               | ✓                     | ✓                     |
| ✓ Side rail drainages                                                       | ✓             | ✓                     | ✓                     |
| ✓ 2 main drains into the canister area <b>Ø</b> 20                          | ✓             | ✓                     | ✓                     |