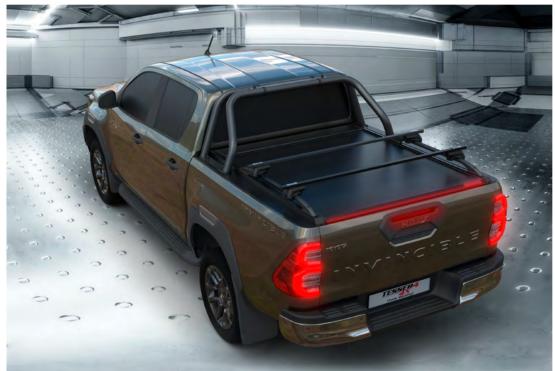

### Tessera Roll+ 4 Operational Modes







## 3 in 1 Mod

#### **BASIC VERSION**

- Unique, smooth, easy opening system without any assistance.
- Unique design upgrade anytime. Easy upgrade from Basic to Spring or Electric version by JUST adding the kit of your preference. Easy downgrade whenever needed.
- Basic version, is the base of all versions. Distributors and wholesalers can stock 1 SKU (basic version) and add the **E-Kit** or **S-Kit** whenever needed, thus decreasing the number of SKUs by almost **2 times**.







- Upgrade from Basic to Spring version by simply adding the S-Kit.
- Spring-assisted opening for an even easier opening.





- Upgrade from the Basic version to the Al-Powered version using the E-Kit.
- Put the **power of AI** at your fingertips with