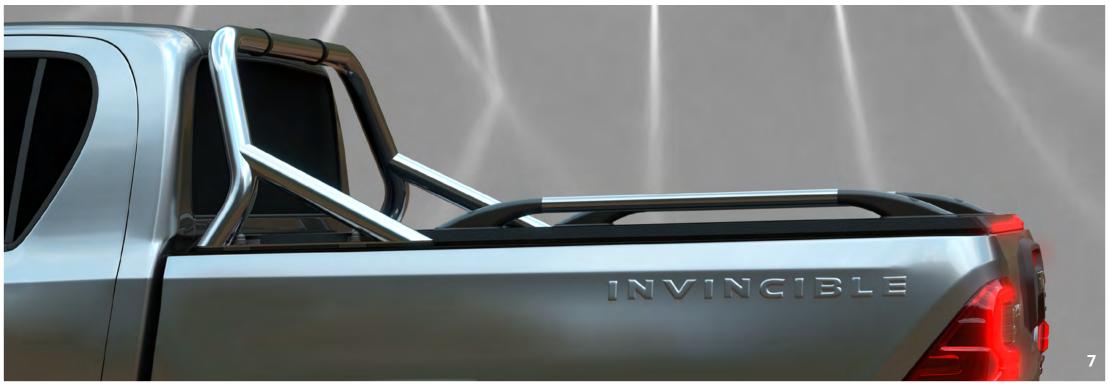

#### **BASIC VERSION + E-KIT**

Our specially designed rear slat now goes inside the canister area.

An innovative design that offers the advantage of maximizing load net capacity both in length & height.