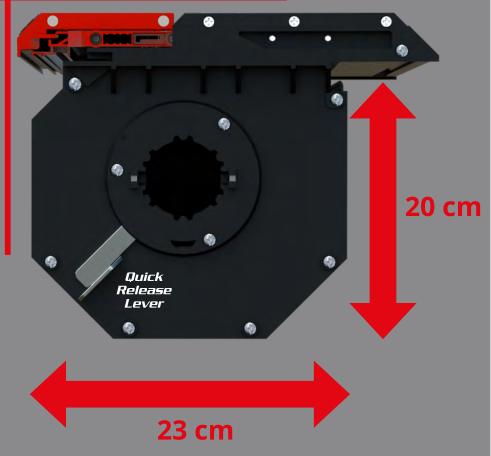

\*\*\* For Space cab models 26cm x 30cm

| Why Tessera Roll+? Top Benefits                                                                                                                                                                                                                                                                                                                                                                                                                                                                                                                                                                                                                                                          | Wholesalers | Wholesalers /<br>End customers | Competition |
|------------------------------------------------------------------------------------------------------------------------------------------------------------------------------------------------------------------------------------------------------------------------------------------------------------------------------------------------------------------------------------------------------------------------------------------------------------------------------------------------------------------------------------------------------------------------------------------------------------------------------------------------------------------------------------------|-------------|--------------------------------|-------------|
| <ul> <li>Modular Design 3 in 1 By ordering just 1 product code per model, Tessera Roll+ could be transformed to 3 different product<br/>codes. This means:</li> </ul>                                                                                                                                                                                                                                                                                                                                                                                                                                                                                                                    | ~           | <b>✓</b>                       | ×           |
| ✓ No need of three times more space to warehouse                                                                                                                                                                                                                                                                                                                                                                                                                                                                                                                                                                                                                                         | <b>✓</b>    | _                              | ×           |
| ✓ Three times less shipping costs                                                                                                                                                                                                                                                                                                                                                                                                                                                                                                                                                                                                                                                        | ~           | _                              | ×           |
| ✓ Lower risk for remaining stock (1 product vs 3)                                                                                                                                                                                                                                                                                                                                                                                                                                                                                                                                                                                                                                        | <b>✓</b>    | _                              | ×           |
| ✓ Easier order forecast                                                                                                                                                                                                                                                                                                                                                                                                                                                                                                                                                                                                                                                                  | <b>✓</b>    | _                              | ×           |
| ✓ Easy transformation with s-kit or e-kit with no use of tools (Quick Release Lever) or special knowledge                                                                                                                                                                                                                                                                                                                                                                                                                                                                                                                                                                                | ~           | <b>✓</b>                       | ×           |
| ✓ Gives the benefit to the end customer to upgrade his Tessera Roll+ at any time                                                                                                                                                                                                                                                                                                                                                                                                                                                                                                                                                                                                         | ✓           | <b>✓</b>                       | ×           |
| Smart Al Control Board The only roll top cover in the global market with Artificial Intelligence board. This means:                                                                                                                                                                                                                                                                                                                                                                                                                                                                                                                                                                      | ~           | <b>✓</b>                       | ×           |
| Auto calibration of motor (no need of a special procedure in case of first fitting, replacement of motor and in case in low temperatures)                                                                                                                                                                                                                                                                                                                                                                                                                                                                                                                                                | ~           | ✓                              | ×           |
| ✓ <b>Maintenance alerts</b> The most common claims for all roll top covers around the world are for maintenance. For the end users is not easy to remember to follow the proper care and usage instructions and as a result they identify or realise the problems too late. As a consequence they will have to be charged for additional costs of the damaged spare parts or they won't have the proper functionality to their roll tops. Now Tessera Roll+ users have the advantage to receive pop up maintenance alerts directly to their mobile as they stay connected with their Tessera Roll+ all the time. So they will be notified for the most important and common issues like: | ✓           | ✓                              | ×           |
| a) Canister's cleaning In case of blocked water inside the canister's area (it prevents problems to the whole structure or in cases with spring/motor)                                                                                                                                                                                                                                                                                                                                                                                                                                                                                                                                   | ✓           | ✓                              | ×           |
| b) Side rails parts cleaning & lubricating It calculates the time that the roll needs to open and close and after 10 confirmations it notifies you that the standard period is exceeded                                                                                                                                                                                                                                                                                                                                                                                                                                                                                                  | ✓           | ✓                              | ×           |
| c) Motor failure                                                                                                                                                                                                                                                                                                                                                                                                                                                                                                                                                                                                                                                                         | <b>✓</b>    | <b>✓</b>                       | X           |
| ✓ Share event history Tessera Roll+ users can view and share the event history and functionality of their roll. This means the best after sales care service that the final users could imagine                                                                                                                                                                                                                                                                                                                                                                                                                                                                                          | ~           | <b>✓</b>                       | ×           |
| ✓ 4 MODES of operation                                                                                                                                                                                                                                                                                                                                                                                                                                                                                                                                                                                                                                                                   | ~           | <b>✓</b>                       | ×           |
| a) Specially designed remote controls                                                                                                                                                                                                                                                                                                                                                                                                                                                                                                                                                                                                                                                    | ~           | <b>✓</b>                       | ×           |
| b) Mobile app +                                                                                                                                                                                                                                                                                                                                                                                                                                                                                                                                                                                                                                                                          | ~           | <b>✓</b>                       | ×           |
| c) Voice Commands                                                                                                                                                                                                                                                                                                                                                                                                                                                                                                                                                                                                                                                                        | ~           | <b>✓</b>                       | ×           |
| d) The unique "ONE Touch" function. This means that the rear slat functions as huge aluminium button (there are not physical buttons to the side rails like in competition where are not working in low temperatures and are easy to be damaged as they are exposed to weather conditions and in case of stealing)                                                                                                                                                                                                                                                                                                                                                                       | <b>✓</b>    | <b>✓</b>                       | ×           |
| • Electricity to rolling part Tessera4x4 is the only company in the world that managed to transform electricity to the rolling part and as a result:                                                                                                                                                                                                                                                                                                                                                                                                                                                                                                                                     | <b>✓</b>    | ✓                              | ×           |

| Why Tessera Roll+? Top Benefits                                                                                                                                                                                                                                                                                                                                                                                       | Wholesalers | Wholesalers /<br>End customers | Competition |
|-----------------------------------------------------------------------------------------------------------------------------------------------------------------------------------------------------------------------------------------------------------------------------------------------------------------------------------------------------------------------------------------------------------------------|-------------|--------------------------------|-------------|
| a) To put a beautiful and practical red LED light bar, that can be used as a beam light, brake light, and in case of E-Kit as an obstacle warning flash alert or even as a hazard light                                                                                                                                                                                                                               | ~           | <b>✓</b>                       | ×           |
| b) To have a moving full-length white led light bar located inside the rear slat with our unique spot-and-focus function to focus the light on any area or item inside the trunk, eliminating any dark spots in the truck bed                                                                                                                                                                                         | <b>✓</b>    | <b>✓</b>                       | ×           |
| c) To put physicals sensors into the end slat as a result to function as physical main control button and as an obstacle sensor                                                                                                                                                                                                                                                                                       | ~           | <b>~</b>                       | ×           |
| Obstacle physical sensors Since physical sensors are embedded to the end slat, Tessera Roll+ senses directly (in real time) the obstacle with no use of motor current. All the competition uses the motor current to sense obstacles which means that they are not 100% secure especially in children's cases. Also, by using motor current then the motor will be damaged quicker                                    | ~           | ~                              | ×           |
| <ul> <li>Heavy-duty shaft Located inside canister's area. Within shaft could be located the spring (s-Kit) or electric motor (e-Kit), to be sealed and protected. As a result, we take no extra space of the trunk area to put motor (in comparison with the competition located in a separate side box outside the canister or located in 2nd shaft with bigger canister) or unprotected to the trunk bed</li> </ul> | ~           | <b>✓</b>                       | ×           |
| • Innovative design & Compact size Rear slat goes inside to the canister's area in combination of the smallest canister's dimensions (20cm x 23cm) (Space cab / Single cab / American models 26cm x 30cm (HxW)), offers the advantage of maximizing load net capacity both in length and height. In comparison with the competition that the end slat exceeds from the canister area                                  | <b>~</b>    | <b>✓</b>                       | ×           |
| Mobile App Configurations Experience a whole new environment of configurations                                                                                                                                                                                                                                                                                                                                        | <b>✓</b>    | <b>✓</b>                       | ×           |
| a) Lights adjustments like: on/off, brightness of red/white lights, timer of lights, etc.                                                                                                                                                                                                                                                                                                                             | <b>✓</b>    | <b>✓</b>                       | ×           |
| b) Easy pairing of new remote controls in case of lost remote controls                                                                                                                                                                                                                                                                                                                                                | <b>✓</b>    | <b>✓</b>                       | ×           |
| c) Many security settings (like left opened Reminder, Double-Click function, etc.,)                                                                                                                                                                                                                                                                                                                                   | <b>✓</b>    | <b>✓</b>                       | ×           |
| d) Monitoring your Tessera Roll+ operation circles, lights and share events                                                                                                                                                                                                                                                                                                                                           | <b>✓</b>    | <b>✓</b>                       | ×           |
| e) Online installation guides, videos, brochures and closest dealers support                                                                                                                                                                                                                                                                                                                                          | <b>✓</b>    | <b>✓</b>                       | ×           |
| • The one and only Anti-Leaf System (ALS) Tessera Roll+ is the only roll top cover in the global market with a specially made obstruction system (anti-leaf system), to protect the water drains of canister from leaves and small trash                                                                                                                                                                              | <b>✓</b>    | <b>✓</b>                       | ×           |
| • Side rail parts (5mm thickness) Specially made (100% handmade) side rails with 5mm thickness, which follows 100% the shape and the design of the trunk's rail parts (in length and width). This offers the following benefits:                                                                                                                                                                                      | <b>✓</b>    | <b>~</b>                       | ×           |
| a) Better insulation from any weather conditions                                                                                                                                                                                                                                                                                                                                                                      | <b>✓</b>    | <b>✓</b>                       | ×           |
| b) Reinforce the vehicle's rail parts                                                                                                                                                                                                                                                                                                                                                                                 | <b>✓</b>    | ~                              | ×           |
| c) Free surface to drill in order to install all types of roll bars, side handrails and loading bars (in cases of heavy usage)                                                                                                                                                                                                                                                                                        | ~           | <b>~</b>                       | ×           |
| <ul> <li>Aluminium Locking Teeth (ALT) The only roll top cover with "AUTOMATIC ALUMINIUM" locking teeth for maximum security<br/>(no plastic) of the load</li> </ul>                                                                                                                                                                                                                                                  | <b>√</b>    | <b>✓</b>                       | ×           |