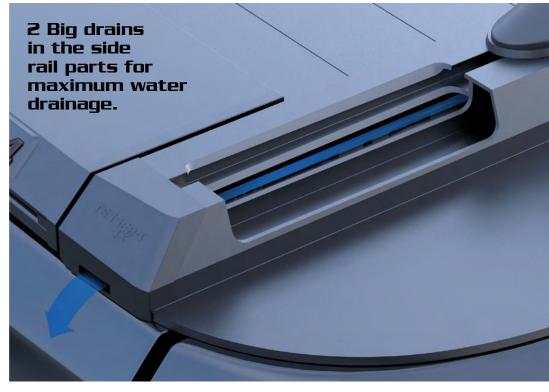

| Why Tessera Roll+? Top Benefits                                                                                                                                                                                                                                                                                                                                                                                       | Wholesalers | Wholesalers /<br>End customers | Competition |
|-----------------------------------------------------------------------------------------------------------------------------------------------------------------------------------------------------------------------------------------------------------------------------------------------------------------------------------------------------------------------------------------------------------------------|-------------|--------------------------------|-------------|
| a) To put a beautiful and practical red LED light bar, that can be used as a beam light, brake light, and in case of E-Kit as an obstacle warning flash alert or even as a hazard light                                                                                                                                                                                                                               | ~           | <b>✓</b>                       | ×           |
| b) To have a moving full-length white led light bar located inside the rear slat with our unique spot-and-focus function to focus the light on any area or item inside the trunk, eliminating any dark spots in the truck bed                                                                                                                                                                                         | <b>✓</b>    | <b>✓</b>                       | ×           |
| c) To put physicals sensors into the end slat as a result to function as physical main control button and as an obstacle sensor                                                                                                                                                                                                                                                                                       | ~           | <b>~</b>                       | ×           |
| Obstacle physical sensors Since physical sensors are embedded to the end slat, Tessera Roll+ senses directly (in real time) the obstacle with no use of motor current. All the competition uses the motor current to sense obstacles which means that they are not 100% secure especially in children's cases. Also, by using motor current then the motor will be damaged quicker                                    | ~           | ~                              | ×           |
| <ul> <li>Heavy-duty shaft Located inside canister's area. Within shaft could be located the spring (s-Kit) or electric motor (e-Kit), to be sealed and protected. As a result, we take no extra space of the trunk area to put motor (in comparison with the competition located in a separate side box outside the canister or located in 2nd shaft with bigger canister) or unprotected to the trunk bed</li> </ul> | ~           | <b>✓</b>                       | ×           |
| • Innovative design & Compact size Rear slat goes inside to the canister's area in combination of the smallest canister's dimensions (20cm x 23cm) (Space cab / Single cab / American models 26cm x 30cm (HxW)), offers the advantage of maximizing load net capacity both in length and height. In comparison with the competition that the end slat exceeds from the canister area                                  | <b>~</b>    | <b>✓</b>                       | ×           |
| Mobile App Configurations Experience a whole new environment of configurations                                                                                                                                                                                                                                                                                                                                        | <b>✓</b>    | <b>✓</b>                       | ×           |
| a) Lights adjustments like: on/off, brightness of red/white lights, timer of lights, etc.                                                                                                                                                                                                                                                                                                                             | <b>✓</b>    | <b>✓</b>                       | ×           |
| b) Easy pairing of new remote controls in case of lost remote controls                                                                                                                                                                                                                                                                                                                                                | <b>✓</b>    | <b>✓</b>                       | ×           |
| c) Many security settings (like left opened Reminder, Double-Click function, etc.,)                                                                                                                                                                                                                                                                                                                                   | <b>✓</b>    | <b>✓</b>                       | ×           |
| d) Monitoring your Tessera Roll+ operation circles, lights and share events                                                                                                                                                                                                                                                                                                                                           | <b>✓</b>    | <b>✓</b>                       | ×           |
| e) Online installation guides, videos, brochures and closest dealers support                                                                                                                                                                                                                                                                                                                                          | <b>✓</b>    | <b>✓</b>                       | ×           |
| • The one and only Anti-Leaf System (ALS) Tessera Roll+ is the only roll top cover in the global market with a specially made obstruction system (anti-leaf system), to protect the water drains of canister from leaves and small trash                                                                                                                                                                              | <b>✓</b>    | <b>✓</b>                       | ×           |
| • Side rail parts (5mm thickness) Specially made (100% handmade) side rails with 5mm thickness, which follows 100% the shape and the design of the trunk's rail parts (in length and width). This offers the following benefits:                                                                                                                                                                                      | <b>✓</b>    | <b>~</b>                       | ×           |
| a) Better insulation from any weather conditions                                                                                                                                                                                                                                                                                                                                                                      | <b>✓</b>    | <b>✓</b>                       | ×           |
| b) Reinforce the vehicle's rail parts                                                                                                                                                                                                                                                                                                                                                                                 | <b>✓</b>    | ~                              | ×           |
| c) Free surface to drill in order to install all types of roll bars, side handrails and loading bars (in cases of heavy usage)                                                                                                                                                                                                                                                                                        | ~           | <b>~</b>                       | ×           |
| <ul> <li>Aluminium Locking Teeth (ALT) The only roll top cover with "AUTOMATIC ALUMINIUM" locking teeth for maximum security<br/>(no plastic) of the load</li> </ul>                                                                                                                                                                                                                                                  | <b>√</b>    | <b>✓</b>                       | ×           |