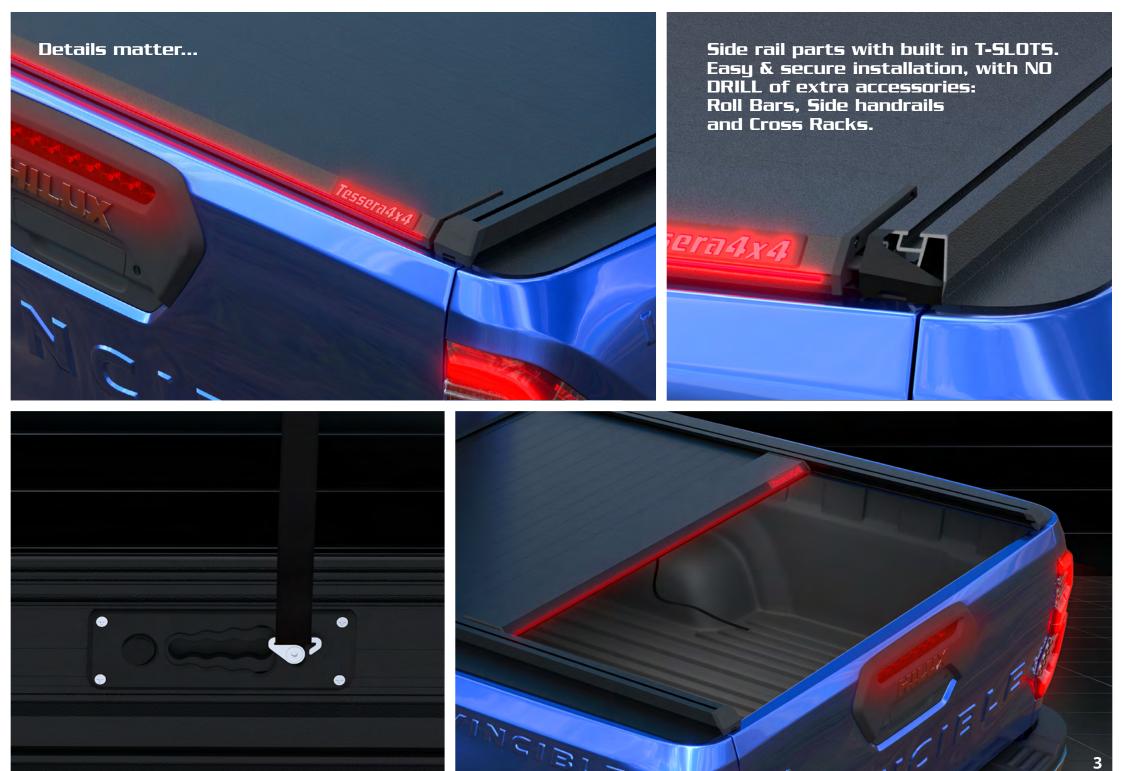

| Why Tessera Roll+? Top Benefits                                                                                                                                                                                                                                                                                                                                                                                       | Wholesalers | Wholesalers /<br>End customers | Competition |
|-----------------------------------------------------------------------------------------------------------------------------------------------------------------------------------------------------------------------------------------------------------------------------------------------------------------------------------------------------------------------------------------------------------------------|-------------|--------------------------------|-------------|
| a) To put a beautiful and practical red LED light bar, that can be used as a beam light, brake light, and in case of E-Kit as an obstacle warning flash alert or even as a hazard light                                                                                                                                                                                                                               | ~           | <b>✓</b>                       | ×           |
| b) To have a moving full-length white led light bar located inside the rear slat with our unique spot-and-focus function to focus the light on any area or item inside the trunk, eliminating any dark spots in the truck bed                                                                                                                                                                                         | <b>✓</b>    | <b>✓</b>                       | ×           |
| c) To put physicals sensors into the end slat as a result to function as physical main control button and as an obstacle sensor                                                                                                                                                                                                                                                                                       | ~           | <b>~</b>                       | ×           |
| Obstacle physical sensors Since physical sensors are embedded to the end slat, Tessera Roll+ senses directly (in real time) the obstacle with no use of motor current. All the competition uses the motor current to sense obstacles which means that they are not 100% secure especially in children's cases. Also, by using motor current then the motor will be damaged quicker                                    | ~           | ~                              | ×           |
| <ul> <li>Heavy-duty shaft Located inside canister's area. Within shaft could be located the spring (s-Kit) or electric motor (e-Kit), to be sealed and protected. As a result, we take no extra space of the trunk area to put motor (in comparison with the competition located in a separate side box outside the canister or located in 2nd shaft with bigger canister) or unprotected to the trunk bed</li> </ul> | ~           | <b>✓</b>                       | ×           |
| • Innovative design & Compact size Rear slat goes inside to the canister's area in combination of the smallest canister's dimensions (20cm x 23cm) (Space cab / Single cab / American models 26cm x 30cm (HxW)), offers the advantage of maximizing load net capacity both in length and height. In comparison with the competition that the end slat exceeds from the canister area                                  | <b>~</b>    | <b>✓</b>                       | ×           |
| Mobile App Configurations Experience a whole new environment of configurations                                                                                                                                                                                                                                                                                                                                        | <b>✓</b>    | <b>✓</b>                       | ×           |
| a) Lights adjustments like: on/off, brightness of red/white lights, timer of lights, etc.                                                                                                                                                                                                                                                                                                                             | <b>✓</b>    | <b>✓</b>                       | ×           |
| b) Easy pairing of new remote controls in case of lost remote controls                                                                                                                                                                                                                                                                                                                                                | <b>✓</b>    | <b>✓</b>                       | ×           |
| c) Many security settings (like left opened Reminder, Double-Click function, etc.,)                                                                                                                                                                                                                                                                                                                                   | <b>✓</b>    | <b>✓</b>                       | ×           |
| d) Monitoring your Tessera Roll+ operation circles, lights and share events                                                                                                                                                                                                                                                                                                                                           | <b>✓</b>    | <b>✓</b>                       | ×           |
| e) Online installation guides, videos, brochures and closest dealers support                                                                                                                                                                                                                                                                                                                                          | <b>✓</b>    | <b>✓</b>                       | ×           |
| • The one and only Anti-Leaf System (ALS) Tessera Roll+ is the only roll top cover in the global market with a specially made obstruction system (anti-leaf system), to protect the water drains of canister from leaves and small trash                                                                                                                                                                              | <b>✓</b>    | <b>✓</b>                       | ×           |
| • Side rail parts (5mm thickness) Specially made (100% handmade) side rails with 5mm thickness, which follows 100% the shape and the design of the trunk's rail parts (in length and width). This offers the following benefits:                                                                                                                                                                                      | <b>✓</b>    | <b>~</b>                       | ×           |
| a) Better insulation from any weather conditions                                                                                                                                                                                                                                                                                                                                                                      | <b>✓</b>    | <b>✓</b>                       | ×           |
| b) Reinforce the vehicle's rail parts                                                                                                                                                                                                                                                                                                                                                                                 | <b>✓</b>    | ~                              | ×           |
| c) Free surface to drill in order to install all types of roll bars, side handrails and loading bars (in cases of heavy usage)                                                                                                                                                                                                                                                                                        | ~           | <b>~</b>                       | ×           |
| <ul> <li>Aluminium Locking Teeth (ALT) The only roll top cover with "AUTOMATIC ALUMINIUM" locking teeth for maximum security<br/>(no plastic) of the load</li> </ul>                                                                                                                                                                                                                                                  | <b>√</b>    | <b>✓</b>                       | ×           |