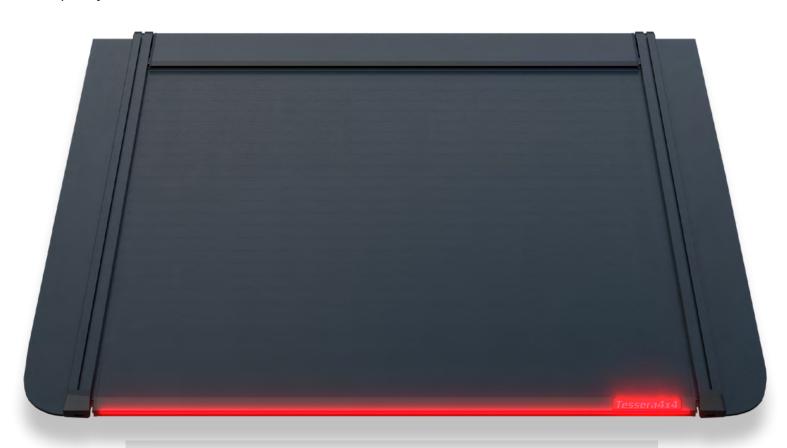

| Why Tessera Roll+? Top Benefits                                                                                                                                                                                                                                                                                                                                                                                       | Wholesalers | Wholesalers /<br>End customers | Competition |
|-----------------------------------------------------------------------------------------------------------------------------------------------------------------------------------------------------------------------------------------------------------------------------------------------------------------------------------------------------------------------------------------------------------------------|-------------|--------------------------------|-------------|
| a) To put a beautiful and practical red LED light bar, that can be used as a beam light, brake light, and in case of E-Kit as an obstacle warning flash alert or even as a hazard light                                                                                                                                                                                                                               | ~           | <b>✓</b>                       | ×           |
| b) To have a moving full-length white led light bar located inside the rear slat with our unique spot-and-focus function to focus the light on any area or item inside the trunk, eliminating any dark spots in the truck bed                                                                                                                                                                                         | <b>✓</b>    | <b>✓</b>                       | ×           |
| c) To put physicals sensors into the end slat as a result to function as physical main control button and as an obstacle sensor                                                                                                                                                                                                                                                                                       | ~           | <b>~</b>                       | ×           |
| Obstacle physical sensors Since physical sensors are embedded to the end slat, Tessera Roll+ senses directly (in real time) the obstacle with no use of motor current. All the competition uses the motor current to sense obstacles which means that they are not 100% secure especially in children's cases. Also, by using motor current then the motor will be damaged quicker                                    | ~           | ~                              | ×           |
| <ul> <li>Heavy-duty shaft Located inside canister's area. Within shaft could be located the spring (s-Kit) or electric motor (e-Kit), to be sealed and protected. As a result, we take no extra space of the trunk area to put motor (in comparison with the competition located in a separate side box outside the canister or located in 2nd shaft with bigger canister) or unprotected to the trunk bed</li> </ul> | ~           | <b>✓</b>                       | ×           |
| • Innovative design & Compact size Rear slat goes inside to the canister's area in combination of the smallest canister's dimensions (20cm x 23cm) (Space cab / Single cab / American models 26cm x 30cm (HxW)), offers the advantage of maximizing load net capacity both in length and height. In comparison with the competition that the end slat exceeds from the canister area                                  | <b>~</b>    | <b>✓</b>                       | ×           |
| Mobile App Configurations Experience a whole new environment of configurations                                                                                                                                                                                                                                                                                                                                        | <b>✓</b>    | <b>✓</b>                       | ×           |
| a) Lights adjustments like: on/off, brightness of red/white lights, timer of lights, etc.                                                                                                                                                                                                                                                                                                                             | <b>✓</b>    | <b>✓</b>                       | ×           |
| b) Easy pairing of new remote controls in case of lost remote controls                                                                                                                                                                                                                                                                                                                                                | <b>✓</b>    | <b>✓</b>                       | ×           |
| c) Many security settings (like left opened Reminder, Double-Click function, etc.,)                                                                                                                                                                                                                                                                                                                                   | <b>✓</b>    | <b>✓</b>                       | ×           |
| d) Monitoring your Tessera Roll+ operation circles, lights and share events                                                                                                                                                                                                                                                                                                                                           | <b>✓</b>    | <b>✓</b>                       | ×           |
| e) Online installation guides, videos, brochures and closest dealers support                                                                                                                                                                                                                                                                                                                                          | <b>✓</b>    | <b>✓</b>                       | ×           |
| • The one and only Anti-Leaf System (ALS) Tessera Roll+ is the only roll top cover in the global market with a specially made obstruction system (anti-leaf system), to protect the water drains of canister from leaves and small trash                                                                                                                                                                              | <b>✓</b>    | <b>✓</b>                       | ×           |
| • Side rail parts (5mm thickness) Specially made (100% handmade) side rails with 5mm thickness, which follows 100% the shape and the design of the trunk's rail parts (in length and width). This offers the following benefits:                                                                                                                                                                                      | <b>✓</b>    | <b>~</b>                       | ×           |
| a) Better insulation from any weather conditions                                                                                                                                                                                                                                                                                                                                                                      | <b>✓</b>    | <b>✓</b>                       | ×           |
| b) Reinforce the vehicle's rail parts                                                                                                                                                                                                                                                                                                                                                                                 | <b>✓</b>    | ~                              | ×           |
| c) Free surface to drill in order to install all types of roll bars, side handrails and loading bars (in cases of heavy usage)                                                                                                                                                                                                                                                                                        | ~           | <b>~</b>                       | ×           |
| <ul> <li>Aluminium Locking Teeth (ALT) The only roll top cover with "AUTOMATIC ALUMINIUM" locking teeth for maximum security<br/>(no plastic) of the load</li> </ul>                                                                                                                                                                                                                                                  | <b>√</b>    | <b>✓</b>                       | ×           |