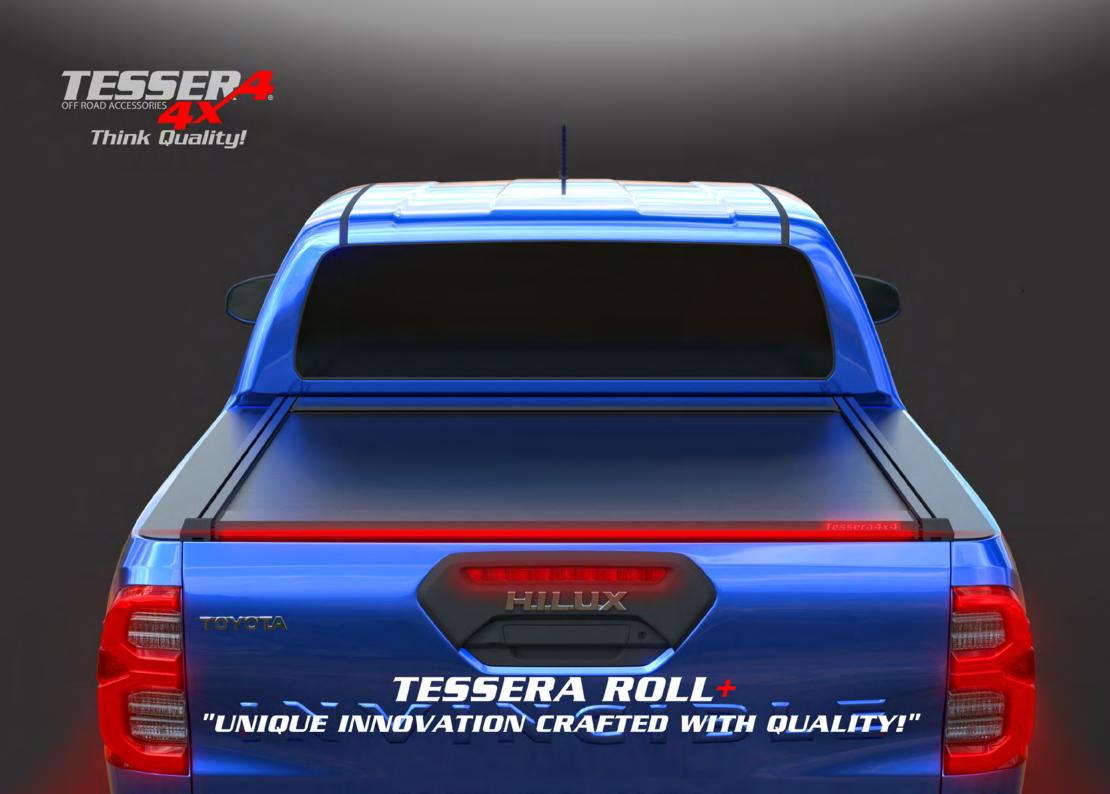

### Tessera Roll+ 4 Operational Modes







## 3 in 1 Mod

#### **BASIC VERSION**

- Unique, smooth, easy opening system without any assistance.
- Unique design upgrade anytime. Easy upgrade from Basic to Spring or Electric version by JUST adding the kit of your preference. Easy downgrade whenever needed.
- Basic version, is the base of all versions. Distributors and wholesalers can stock 1 SKU (basic version) and add the **E-Kit** or **S-Kit** whenever needed, thus decreasing the number of SKUs by almost **2 times**.







- Upgrade from Basic to Spring version by simply adding the S-Kit.
- Spring-assisted opening for an even easier opening.





- Upgrade from the Basic version to the Al-Powered version using the E-Kit.
- Put the **power of AI** at your fingerti