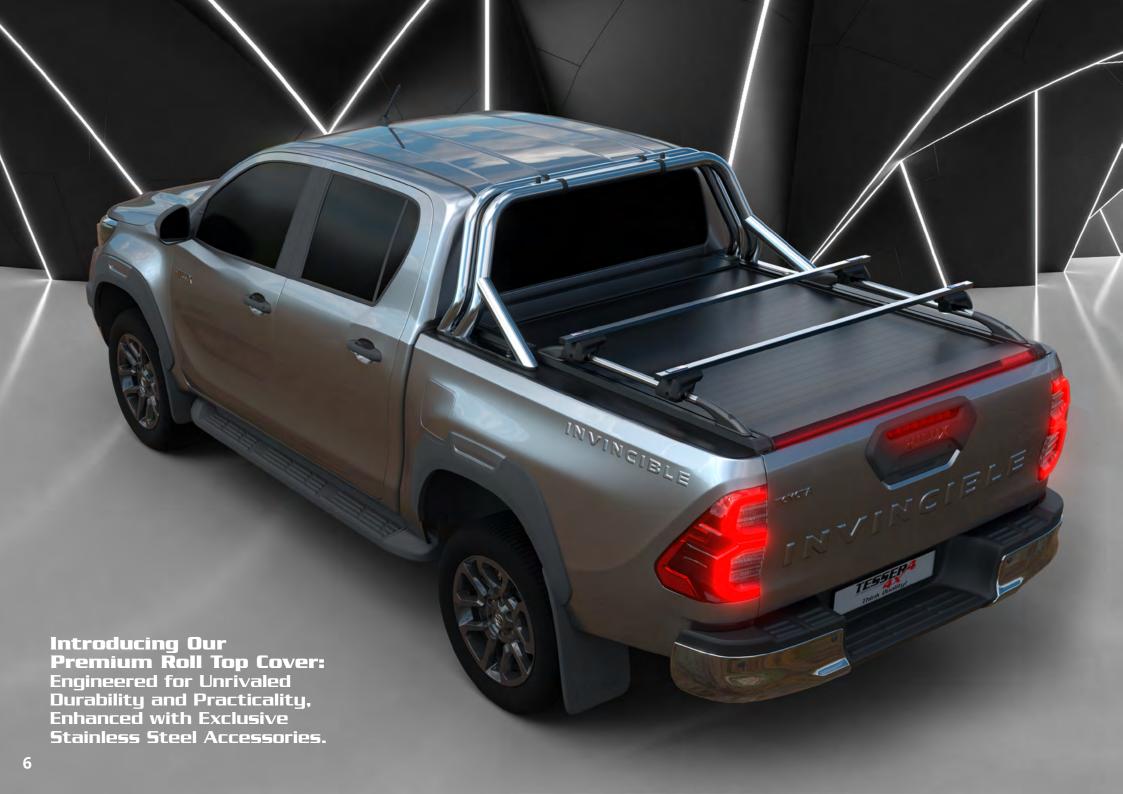

#### **BASIC VERSION + E-KIT**

Our specially designed rear slat now goes inside the canister area.

An innovative design that offers the advantage of maximizing load net capacity both in length & height.