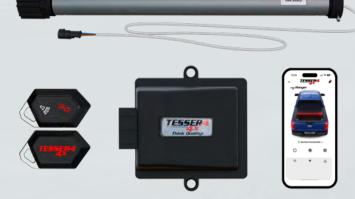

### Tessera Roll+ 4 Operational Modes

- Upgrade from Basic to Spring version by simply adding the S-Kit.
- Spring-assisted opening for an even easier opening.

- Upgrade from the Basic version to the Al-Powered version using the E-Kit.
- Put the **power of AI** at your fingertips with a host of benefits such as:
- Open and close your roll top cover using the specially designed key fob, one-touch rear slat, the unique Tessera Roll+ App or simply using voice commands.
- Forgot your roll top cover open? Tessera Roll+ App will remind you to close it.
- Maintenance notifications.
- Use the power of AI for your convenience, ease of use, and infinite possibilities of customization.
- **Proximity** safety sensors.
- No need for motor calibration.

In addition to a host of other features and benefits that would amaze and surprise anyone that they could be incorporated in a roll-top cover.