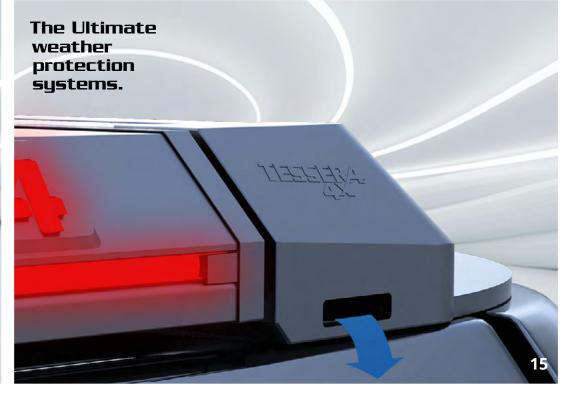

### Tessera Roll+ 4 Operational Modes

- Upgrade from Basic to Spring version by simply adding the S-Kit.
- Spring-assisted opening for an even easier opening.

- Upgrade from the Basic version to the Al-Powered version using the E-Kit.
- Put the **power of AI** at your fingertips with a host of benefits such as:
- Open and close your roll top cover using the specially designed key fob, one-touch rear slat, the unique Tessera Roll+ App or simply using voice commands.
- Forgot your roll top cover open? Tessera Roll+ App will remind you to close it.
- Maintenance notifications.
- Use the power of AI for your convenience, ease of use, and infinite possibilities of customization.
- **Proximity** safety sensors.
- No need for motor calibration.

In addition to a host of other features and benefits that would amaze and surprise anyone that they could be incorporated in a roll-top cover.