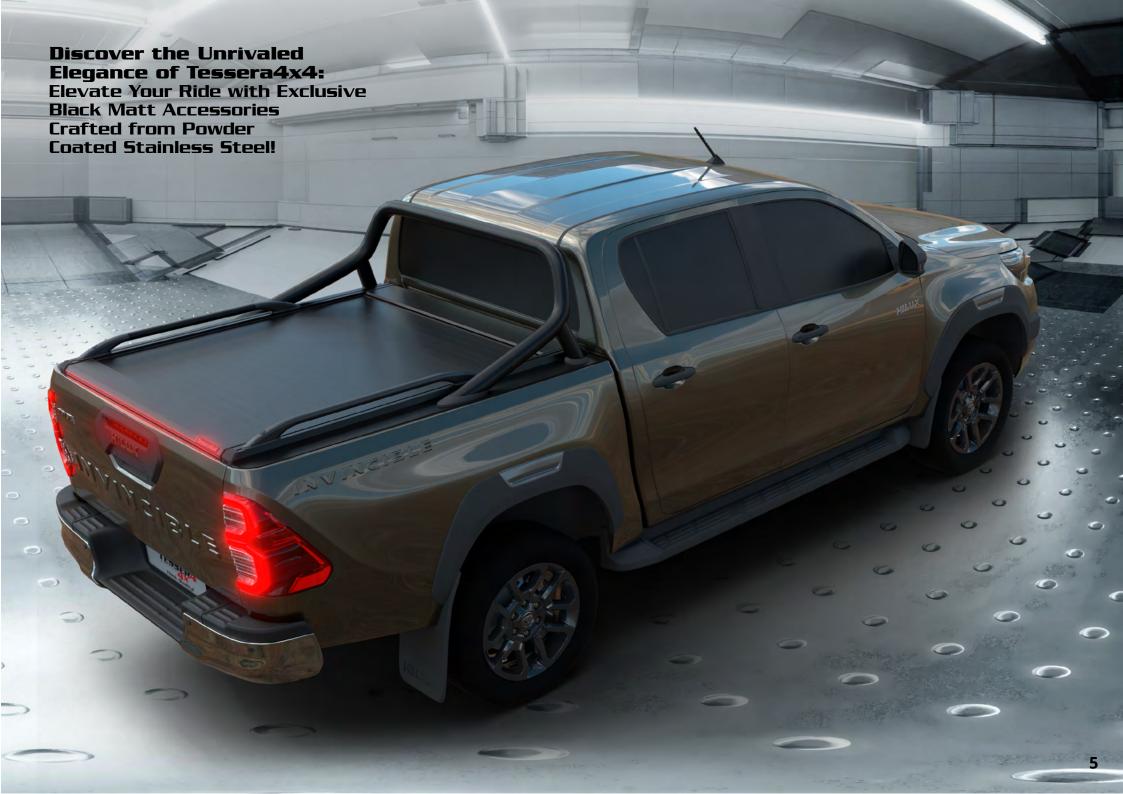

#### **BASIC VERSION + E-KIT**

Our specially designed rear slat now goes inside the canister area.

An innovative design that offers the advantage of maximizing load net capacity both in length & height.