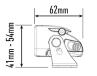

## **MOUNTING OPTIONS**

(Anti-theft fasteners included)

(Centre Mount kit sold seperately)

| E-MARK REF                | 30          |
|---------------------------|-------------|
| VOLTAGE RANGE             | 10V - 32V   |
| RAW LUMENS                | 6750        |
| BEAM PATTERN              | Wide        |
| BEAM DISTANCE (0.25LX)    | 855m        |
| # HIGH POWER LEDS         | 18          |
| POWER CONSUMPTION         | 63 Watts    |
| CURRENT DRAW <sup>†</sup> | 4.4 Amps    |
| LED LIFE                  | 50,000 Hrs* |
| WEIGHT                    | 1090g       |