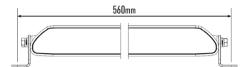

## **MOUNTING OPTIONS**

(Anti-theft fasteners included)

(Centre Mount kit sold seperately)

| E-MARK REF                | 30          |
|---------------------------|-------------|
| VOLTAGE RANGE             | 10V - 32V   |
| RAW LUMENS                | 6750        |
| BEAM PATTERN              | Wide        |
| BEAM DISTANCE (0.25LX)    | 855m        |
| # HIGH POWER LEDS         | 18          |
| POWER CONSUMPTION         | 63 Watts    |
| CURRENT DRAW <sup>†</sup> | 4.4 Amps    |
| LED LIFE                  | 50,000 Hrs* |
| WEIGHT                    | 1090g       |