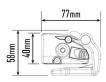

## **MOUNTING OPTIONS**

(Anti-theft fasteners included)

(Centre Mount kit sold seperately)

| E-MARK REF                | 30          |
|---------------------------|-------------|
| VOLTAGE RANGE             | 10V - 32V   |
| RAW LUMENS                | 6750        |
| BEAM PATTERN              | Wide        |
| BEAM DISTANCE (0.25LX)    | 855m        |
| # HIGH POWER LEDS         | 18          |
| POWER CONSUMPTION         | 63 Watts    |
| CURRENT DRAW <sup>†</sup> | 4.4 Amps    |
| LED LIFE                  | 50,000 Hrs* |
| WEIGHT                    | 1090g       |