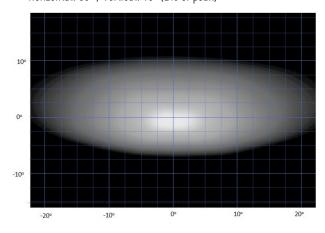

\* LED Manufacturers Specifications †At 14.4 Volts

Horizontal: 56° / Vertical: 13° (2% of peak)

LAZER LAMPS LTD, Units 1+2, Harlow Mill Business Centre, Riverway, Harlow, Essex. CM20 2FD. UK
Tel: +44(0)1992 677374 | Email: sales@lazerlamps.com | Web: www.lazerlamps.com