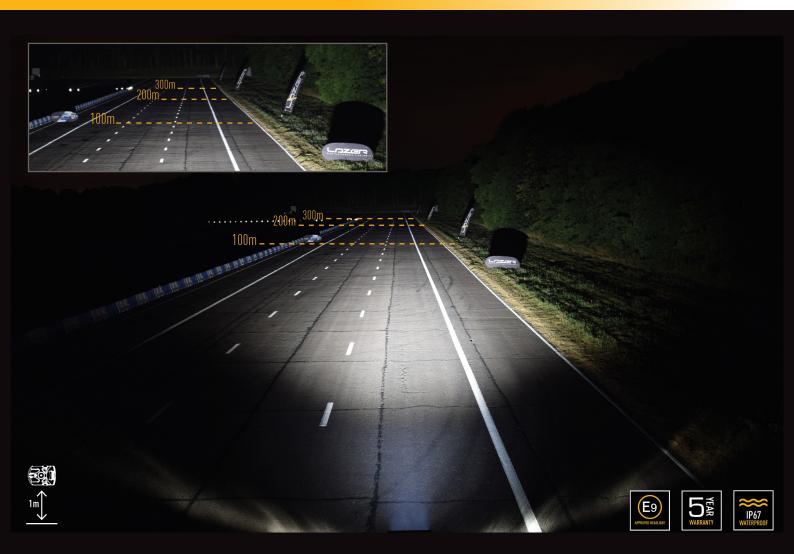

## LINEAR-18

The Linear-18 is an ECE approved, road-legal versatile and economical auxiliary lighting solution which provides a significant upgrade when compared with any OE headlamps. The Linear-18 is ideal for passenger vehicles, where regulations allow for a single lamp to be connected direct to the standard high beams, and in particular where the lamp is being mounted low down at the front of the vehicle. Utilising highly efficient 3W LEDs, the Linear-18 delivers 6,750 lumens, and 1 Lux to 428m, impressive performance considering the lamp only consumes minimal power at 63W and with a current draw of 4.4Amps.

SEE MORE. GO FASTER. GO SAFER.