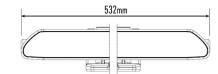

## **MOUNTING OPTIONS**

(Anti-theft fasteners included)

(Centre Mount kit sold seperately)

| E-MARK REF                | 30          |
|---------------------------|-------------|
| VOLTAGE RANGE             | 10V - 32V   |
| RAW LUMENS                | 6750        |
| BEAM PATTERN              | Wide        |
| BEAM DISTANCE (0.25LX)    | 855m        |
| # HIGH POWER LEDS         | 18          |
| POWER CONSUMPTION         | 63 Watts    |
| CURRENT DRAW <sup>†</sup> | 4.4 Amps    |
| LED LIFE                  | 50,000 Hrs* |
| WEIGHT                    | 1090g       |