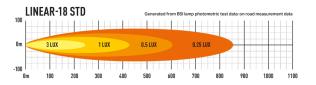

## LINEAR-18

The Linear-18 is an ECE approved, road-legal versatile and economical auxiliary lighting solution which provides a significant upgrade when compared with any OE headlamps. The Linear-18 is ideal for passenger vehicles, where regulations allow for a single lamp to be connected direct to the standard high beams, and in particular where the lamp is being mounted low down at the front of the vehicle. Utilising highly efficient 3W LEDs, the Linear-18 delivers 6,750 lumens, and 1 Lux to 428m, impressive performance considering the lamp only consumes minimal power at 63W and with a current draw of 4.4Amps.

## **MOUNTING OPTIONS**

(Anti-theft fasteners included)

(Centre Mount kit sold seperately)

| E-MARK REF                | 30          |
|---------------------------|-------------|
| VOLTAGE RANGE             | 10V - 32V   |
| RAW LUMENS                | 6750        |
| BEAM PATTERN              | Wide        |
| BEAM DISTANCE (0.25LX)    | 855m        |
| # HIGH POWER LEDS         | 18          |
| POWER CONSUMPTION         | 63 Watts    |
| CURRENT DRAW <sup>†</sup> | 4.4 Amps    |
| LED LIFE                  | 50,000 Hrs* |
| WEIGHT                    | 1090g       |