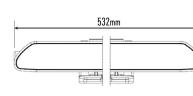

#### **MOUNTING OPTIONS**

(Anti-theft fasteners included)

(Centre Mount kit sold seperately)

62mm

| 45          |                                                                                  |
|-------------|----------------------------------------------------------------------------------|
| 10V - 32V   |                                                                                  |
| 12150       |                                                                                  |
| Wide        |                                                                                  |
| 975m        |                                                                                  |
| 18          |                                                                                  |
| 126 Watts   |                                                                                  |
| 8.8 Amps    | *                                                                                |
| 50,000 Hrs* | S 1                                                                              |
| 1090g       |                                                                                  |
|             | 10V - 32V<br>12150<br>Wide<br>975m<br>18<br>126 Watts<br>8.8 Amps<br>50,000 Hrs* |