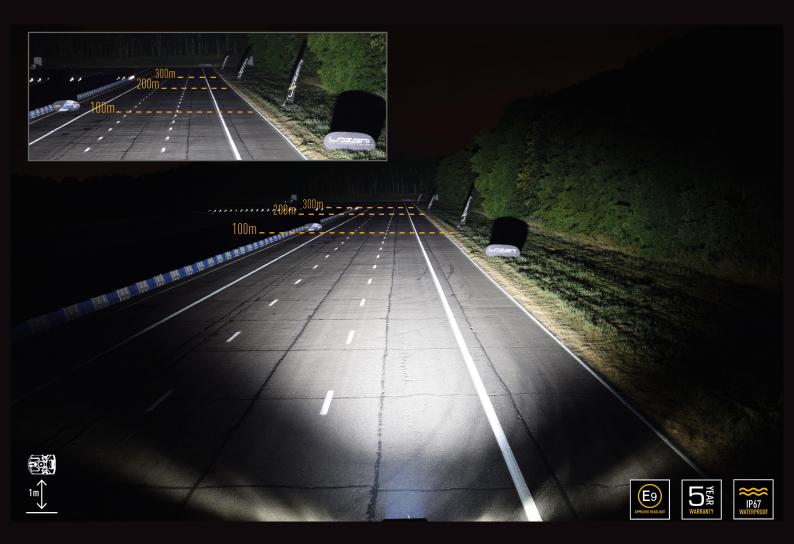

# LINEAR-18 ELITE

Quite simply the ultimate in low profile auxiliary LED lighting for the road and passenger car market. The Linear-18 Elite provides astonishing levels of light output, optimised for everyday road use, where either space is a limiting factor in regards any installation, or the preference is for a sleek, aerodynamic solution to get noticed more at night than during the day. The Linear-18 Elite utilises a combination of 36x highly efficient 3W LEDs, the same as used in our 2018 WRC lighting solutions, which together deliver 12,150 lumens, and 1 lux to 488m.