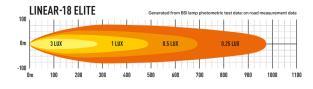

# LINEAR-18 ELITE

Quite simply the ultimate in low profile auxiliary LED lighting for the road and passenger car market. The Linear-18 Elite provides astonishing levels of light output, optimised for everyday road use, where either space is a limiting factor in regards any installation, or the preference is for a sleek, aerodynamic solution to get noticed more at night than during the day. The Linear-18 Elite utilises a combination of 36x highly efficient 3W LEDs, the same as used in our 2018 WRC lighting solutions, which together deliver 12,150 lumens, and 1 lux to 488m.