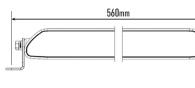

#### **MOUNTING OPTIONS**

(Anti-theft fasteners included)

(Centre Mount kit sold seperately)

62mm

| 45          |                                                                                  |
|-------------|----------------------------------------------------------------------------------|
| 10V - 32V   |                                                                                  |
| 12150       |                                                                                  |
| Wide        |                                                                                  |
| 975m        |                                                                                  |
| 18          |                                                                                  |
| 126 Watts   |                                                                                  |
| 8.8 Amps    | *                                                                                |
| 50,000 Hrs* | S 1                                                                              |
| 1090g       |                                                                                  |
|             | 10V - 32V<br>12150<br>Wide<br>975m<br>18<br>126 Watts<br>8.8 Amps<br>50,000 Hrs* |