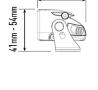

#### **MOUNTING OPTIONS**

(Anti-theft fasteners included)

(Centre Mount kit sold seperately)

62mm

| 45          |                                                                                  |
|-------------|----------------------------------------------------------------------------------|
| 10V - 32V   |                                                                                  |
| 12150       |                                                                                  |
| Wide        |                                                                                  |
| 975m        |                                                                                  |
| 18          |                                                                                  |
| 126 Watts   |                                                                                  |
| 8.8 Amps    | *                                                                                |
| 50,000 Hrs* | S 1                                                                              |
| 1090g       |                                                                                  |
|             | 10V - 32V<br>12150<br>Wide<br>975m<br>18<br>126 Watts<br>8.8 Amps<br>50,000 Hrs* |