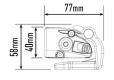

#### **MOUNTING OPTIONS**

(Anti-theft fasteners included)

(Centre Mount kit sold seperately)

62mm

| 45          |                                                                                  |
|-------------|----------------------------------------------------------------------------------|
| 10V - 32V   |                                                                                  |
| 12150       |                                                                                  |
| Wide        |                                                                                  |
| 975m        |                                                                                  |
| 18          |                                                                                  |
| 126 Watts   |                                                                                  |
| 8.8 Amps    | *                                                                                |
| 50,000 Hrs* | S 1                                                                              |
| 1090g       |                                                                                  |
|             | 10V - 32V<br>12150<br>Wide<br>975m<br>18<br>126 Watts<br>8.8 Amps<br>50,000 Hrs* |