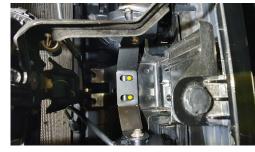

### STEP 6

The centre bracket should sit on top of the metal support located below the bonnet catch.

Mark the drill locations.

STEP 2 Remove slam panel cover and set to one side.

### STEP 7

Drill x2 6mm holes and secure the centre bracket to the metal support with the included fasteners.

STEP 3

Assemble Lamps to the 'u'shaped bracket as shown using the supplied fixings.

**STEP 4** Fix the outboard side brackets to the Lamps.