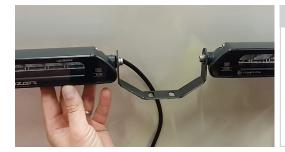

### STEP 7

Drill x2 6mm holes and secure the centre bracket to the metal support with the included fasteners.

STEP 3

Assemble Lamps to the 'u'shaped bracket as shown using the supplied fixings.

**STEP 4** Fix the outboard side brackets to the Lamps.