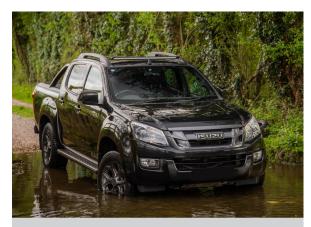

## **ALSO AVAILABLE**



ISUZU D-MAX ROOF MOUNTING KIT





ISUZU D-MAX 2017+ LOWER GRILLE MOUNTING KIT

ISUZU D-MAX 2017+ SPORTS BAR MOUNTING KIT



**NEOPRENE COVERS** 

WIRING KITS AND CANBUS SYSTEMS

### WHAT'S REQUIRED

- 2x Linear-6 Lights
- 1x Two Lamp Harness Kit
- 1x Isuzu D-Max (2020+) Mounting Kit (For Linear-6)

### **DIFFICULTY LEVEL**

### **TOOLS REQUIRED**

ALLEN KEY SET





PLASTIC TRIM TOOLS METRIC SOCKET SET



### WWW.LAZERLAMPS.COM

+44 (0)1992 677374 sales@lazerlamps.com

Lazer Lamps Ltd, Units 1&2 Harlow Mill Business Centre, Riverway, Harlow, Essex. CM20 2FD. United Kingdom







# **ISUZU D-MAX (2020+) GRILLE MOUNTING KIT**

## **FITTING INSTRUCTIONS**

## INSTALLATION PROCESS

Ensure battery is disconnected.



#### STEP 1

Remove the 10 plastic retaining rivets that hold the slam pan