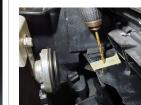

### STEP 6

The centre bracket should sit on top of the metal support located below the bonnet catch.

Mark the drill locations.

STEP 2 Remove slam panel cover and set to one side.

### STEP 7

Drill x2 6mm holes and secure the centre bracket to the metal support with the included fasteners.

STEP 3

Assemble Lamps to the 'u'shaped bracket as shown using the supplied fixings.

**STEP 4** Fix the outboard side brackets to the Lamps.