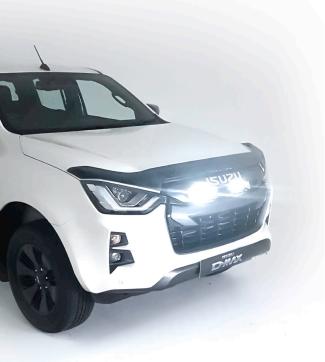

## **ALSO AVAILABLE**



ISUZU D-MAX ROOF MOUNTING KIT





ISUZU D-MAX 2017+ LOWER GRILLE MOUNTING KIT

ISUZU D-MAX 2017+ SPORTS BAR MOUNTING KIT



**NEOPRENE COVERS** 

WIRING KITS AND CANBUS SYSTEMS

### WHAT'S REQUIRED

- 2x Linear-6 Lights
- 1x Two Lamp Harness Kit
- 1x Isuzu D-Max (2020+) Mounting Kit (For Linear-6)

### **DIFFICULTY LEVEL**

### **TOOLS REQUIRED**

ALLEN KEY SET





PLASTIC TRIM TOOLS METRIC SOCKET SET



### WWW.LAZERLAMPS.COM

+44 (0)1992 677374 sales@lazerlamps.com

Lazer Lamps Ltd, Units 1&2 Harlow Mill Business Centre, Riverway, Harlow, Essex. CM20 2FD. United Kingdom







# **ISUZU D-MAX (2020+) GRILLE MOUNTING KIT**

## **FITTING INSTRUCTIONS**

## INSTALLATION PROCESS

Ensure battery is disconnected.



#### STEP 1

Remove the 10 plastic retaining rivets that hold the slam panel cover in place.



### STEP 6

The centre bracket should sit on top of the metal support located below the bonnet catch.

Mark the drill locations.



STEP 2 Remove slam panel cover and set to one side.



### STEP 7

Drill x2 6mm holes and secure the centre bracket to the metal support with the included fasteners.



STEP 3

Assemble Lamps to the 'u'shaped bracket as shown using the supplied fixings.









**STEP 4** Fix the outboard side brackets to the Lamps.





## STEP 9

**STEP 8** 



Place the included 5mm spacer between the bracket and the grille to level the lamp a