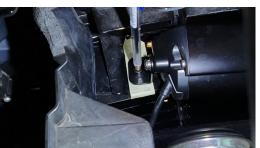

### STEP 6

The centre bracket should sit on top of the metal support located below the bonnet catch.

Mark the drill locations.

STEP 2 Remove slam panel cover and set to one side.

## STEP 9

**STEP 8** 

Place the included 5mm spacer between the bracket and the grille to level the lamp and secure with included fasteners.

STEP 5

Carefully insert the lamp assembly into position behind the centre grille.