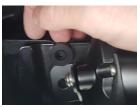

#### STEP 1

Remove the 10 plastic retaining rivets that hold the slam panel cover in place.

### STEP 6

The centre bracket should sit on top of the metal support located below the bonnet catch.

Mark the drill locations.

STEP 2 Remove slam panel cover and set to one side.