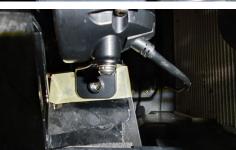

### STEP 6

The centre bracket should sit on top of the metal support located below the bonnet catch.

Mark the drill locations.

STEP 2 Remove slam panel cover and set to one side.

### STEP 7

Drill x2 6mm holes and secure the centre bracket to the metal support with the included fasteners.

STEP 3

Assemble Lamps to the 'u'shaped bracket as shown using the supplied fixings.

**STEP 4** Fix the outboard side brackets to the Lamps.