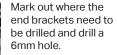

### STEP 6

The centre bracket should sit on top of the metal support located below the bonnet catch.

Mark the drill locations.

STEP 2 Remove slam panel cover and set to one side.

### STEP 7

Drill x2 6mm holes and secure the centre bracket to the metal support with the included fasteners.

STEP 3

Assemble Lamps to the 'u'shaped bracket as shown using the supplied fixings.

**STEP 4** Fix the outboard side brackets to the Lamps.