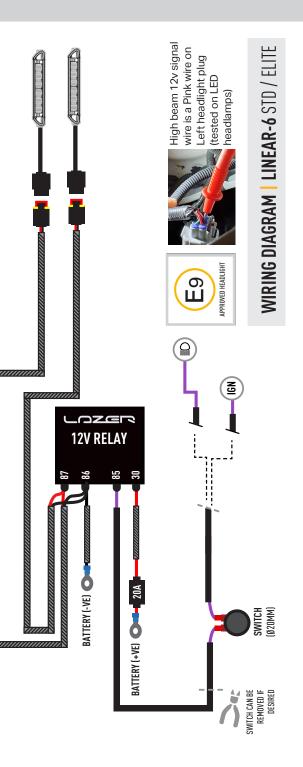

r in place.



### STEP 6

The centre bracket should sit on top of the metal support located below the bonnet catch.

Mark the drill locations.



STEP 2 Remove slam panel cover and set to one side.



### STEP 7

Drill x2 6mm holes and secure the centre bracket to the metal support with the included fasteners.



STEP 3

Assemble Lamps to the 'u'shaped bracket as shown using the supplied fixings.









**STEP 4** Fix the outboard side brackets to the Lamps.





## STEP 9

**STEP 8** 



Place the included 5mm spacer between the bracket and the grille to level the lamp and secure with included fasteners.



STEP 5

Carefully insert the lamp assembly into position behind the centre grille.

STEP 10 Carefully



Carefully insert the lamp assembly into position behind the centre grille.