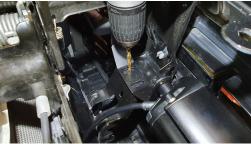

### STEP 7

Drill x2 6mm holes and secure the centre bracket to the metal support with the included fasteners.

STEP 3

Assemble Lamps to the 'u'shaped bracket as shown using the supplied fixings.

**STEP 4** Fix the outboard side brackets to the Lamps.