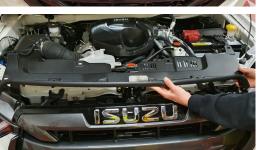

#### STEP 1

Remove the 10 plastic retaining rivets that hold the slam panel cover in place.

### STEP 6

The centre bracket should sit on top of the metal support located below the bonnet catch.

Mark the drill locations.

STEP 2 Remove slam panel cover and set to one side.