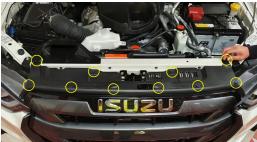

#### STEP 1

Remove the 10 plastic retaining rivets that hold the slam panel cover in place.

### STEP 6

The centre bracket should sit on top of the metal support located below the bonnet catch.

Mark the drill locations.

STEP 2 Remove slam panel cover and set to one side.