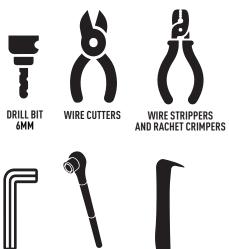

## **ALSO AVAILABLE**



ISUZU D-MAX ROOF MOUNTING KIT





ISUZU D-MAX 2017+ LOWER GRILLE MOUNTING KIT

ISUZU D-MAX 2017+ SPORTS BAR MOUNTING KIT



**NEOPRENE COVERS** 

WIRING KITS AND CANBUS SYSTEMS

### WHAT'S REQUIRED

- 2x Linear-6 Lights
- 1x Two Lamp Harness Kit
- 1x Isuzu D-Max (2020+) Mounting Kit (For Linear-6)

### **DIFFICULTY LEVEL**

### **TOOLS REQUIRED**

ALLEN KEY SET





PLASTIC TRIM TOOLS METRIC SOCKET SET



### WWW.LAZERLAMPS.COM

+44 (0)1992 677374 sales@lazerlamps.com

Lazer Lamps Ltd, Units 1&2 Harlow Mill Business Centre, Riverway, Harlow, Essex. CM20 2FD. United Kingdom







# **ISUZU D-MAX (2020+) GRILLE MOUNTING KIT**

## **FITTING INSTRUCTIONS**

## INSTALLATION PROCESS

Ensure battery is disconnected.



#### STEP 1

Remove the 10 plastic retaining rivets that hold the slam panel cover in place.



### STEP 6

The centre bracket should sit on top of the metal support located below the bonnet catch.

Mark the drill locations.



STEP 2 Remove slam panel cover and set to one side.



### STEP 7

Drill x2 6mm holes and secure the centre bracket to the metal support with the included fasteners.



STEP 3

Assemble Lamps to the 'u'shaped brack