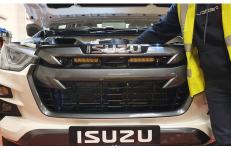

## STEP 9

**STEP 8** 

Place the included 5mm spacer between the bracket and the grille to level the lamp and secure with included fasteners.

STEP 5

Carefully insert the lamp assembly into position behind the centre grille.

STEP 10 Carefully

Carefully insert the lamp assembly into position behind the centre grille.