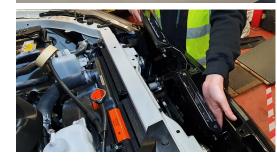

#### STEP 1

Remove the 10 plastic retaining rivets that hold the slam panel cover in place.

### STEP 6

The centre bracket should sit on top of the metal support located below the bonnet catch.

Mark the drill locations.

STEP 2 Remove slam panel cover and set to one side.