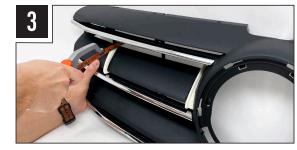

# INSTALLATION PROCESS

Install should be completed with the grille left on the vehicle.