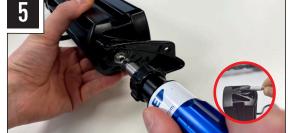

# INSTALLATION PROCESS

Install should be completed with the grille left on the vehicle.