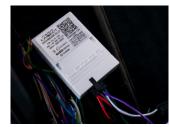

**MERCEDES X-CLASS** ROOF MOUNT (WITHOUT ROOF RAILS)

CAN INTERFACE PLUS CONTACTLESS READER

## **CANBUS INTEGRATION**