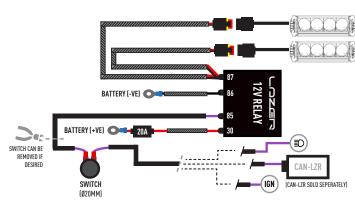

50)





**MERECEDES X-CLASS** ROOF MOUNT (WITH ROOF RAILS)



**CLIP-ON LENSES** AMBER AND REEDED LENSES







**MERCEDES X-CLASS** ROOF MOUNT (WITHOUT ROOF RAILS)



CAN INTERFACE PLUS CONTACTLESS READER

### WHATS'S INCLUDED

- 4x Grille Mounting Brackets
- 4x Cutter Guides
- Anti-Theft Fasteners & Key
- Fitting Instructions

- Additionally Kit Includes:
  2x High Performance LED Spotlights (ST4)
- 1x Two-Lamp Wiring Kit

#### **TOOLS REQUIRED**







WWW.LAZERLAMPS.COM

+44 (0)1992 677374 sales@lazerlamps.com

Lazer Lamps Ltd, Units 1&2 Harlow Mill Business Centre, Riverway, Harlow, Essex. CM20 2FD. United Kingdom









FITTING INSTRUCTIONS

# INSTALLATION PROCESS

Install should be completed with the grille left on the vehicle.



















# **ELECTRICAL CONNECTION**









## **CANBUS INTEGRATION**