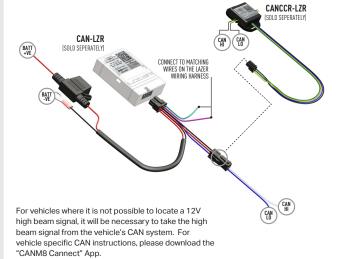

ROOF MOUNT (WITH ROOF RAILS)



**CLIP-ON LENSES** AMBER AND REEDED LENSES







**MERCEDES X-CLASS** ROOF MOUNT (WITHOUT ROOF RAILS)



CAN INTERFACE PLUS CONTACTLESS READER

### WHATS'S INCLUDED

- 4x Grille Mounting Brackets
- 4x Cutter Guides
- Anti-Theft Fasteners & Key
- Fitting Instructions

- Additionally Kit Includes:
  2x High Performance LED Spotlights (ST4)
- 1x Two-Lamp Wiring Kit

#### **TOOLS REQUIRED**







WWW.LAZERLAMPS.COM

+44 (0)1992 677374 sales@lazerlamps.com

Lazer Lamps Ltd, Units 1&2 Harlow Mill Business Centre, Riverway, Harlow, Essex. CM20 2FD. United Kingdom









FITTING INSTRUCTIONS

# INSTALLATION PROCESS

Install should be completed with the grille left on the vehicle.



















# **ELECTRICAL CONNECTION**









## **CANBUS INTEGRATION**