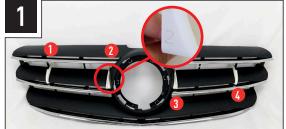

# INSTALLATION PROCESS

Install should be completed with the grille left on the vehicle.