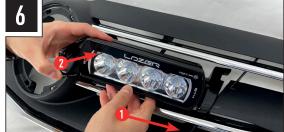

# INSTALLATION PROCESS

Install should be completed with the grille left on the vehicle.