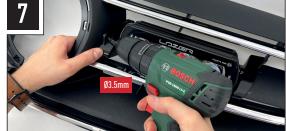

# INSTALLATION PROCESS

Install should be completed with the grille left on the vehicle.