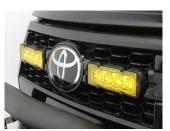

# INSTALLATION PROCESS

Install should be completed with the grille left on the vehicle.