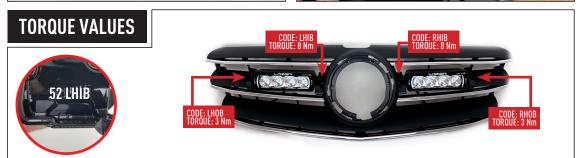

### WHATS'S INCLUDED

- 4x Grille Mounting Brackets
- 4x Cutter Guides
- Anti-Theft Fasteners & Key
- Fitting Instructions

- Additionally Kit Includes:
  2x High Performance LED Spotlights (ST4)
- 1x Two-Lamp Wiring Kit