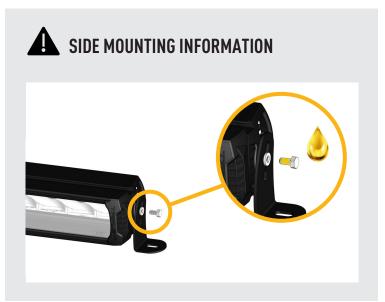

#### **ALSO AVAILABLE**



GRILLE INTEGRATION KIT (ST4)

**MERCEDES SPRINTER 2018+** 

GRILLE INTEGRATION KIT



GRILLE INTEGRATION KIT (RRR 750)





**MERECEDES X-CLASS** ROOF MOUNT (WITH ROOF RAILS)



**CLIP-ON LENSES** AMBER AND REEDED LENSES







**MERCEDES X-CLASS** ROOF MOUNT (WITHOUT ROOF RAILS)



CAN INTERFACE PLUS CONTACTLESS READER

### WHATS'S INCLUDED

- 4x Grille Mounting Brackets
- 4x Cutter Guides
- Anti-Theft Fasteners & Key
- Fitting Instructions

- Additionally Kit Includes:
  2x High Performance LED Spotlights (ST4)
- 1x Two-Lamp Wiring Kit

#### **TOOLS REQUIRED**







WWW.LAZERLAMPS.COM

+44 (0)1992 677374 sales@lazerlamps.com

Lazer Lamps Ltd, Units 1&2 Harlow Mill Business Centre, Riverway, Harlow, Essex. CM20 2FD. United Kingdom









FITTING INSTRUCTIONS

# INSTALLATION PROCESS

Install should be completed with the grille left on the vehicle.



















# **ELECTRICAL CONNECTION**









## **CANBUS INTEGRATION**