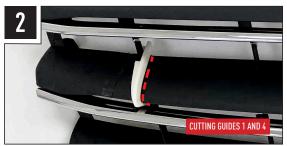

NTEGRATION KIT



GRILLE INTEGRATION KIT (RRR 750)





**MERECEDES X-CLASS** ROOF MOUNT (WITH ROOF RAILS)



**CLIP-ON LENSES** AMBER AND REEDED LENSES







**MERCEDES X-CLASS** ROOF MOUNT (WITHOUT ROOF RAILS)



CAN INTERFACE PLUS CONTACTLESS READER

### WHATS'S INCLUDED

- 4x Grille Mounting Brackets
- 4x Cutter Guides
- Anti-Theft Fasteners & Key
- Fitting Instructions

- Additionally Kit Includes:
  2x High Performance LED Spotlights (ST4)
- 1x Two-Lamp Wiring Kit

#### **TOOLS REQUIRED**







WWW.LAZERLAMPS.COM

+44 (0)1992 677374 sales@lazerlamps.com

Lazer Lamps Ltd, Units 1&2 Harlow Mill Business Centre, Riverway, Harlow, Essex. CM20 2FD. United Kingdom









FITTING INSTRUCTIONS

# INSTALLATION PROCESS

Install should be completed with the grille left on the vehicle.



















# **ELECTRICAL CONNECTION**









## **CANBUS INTEGRATION**