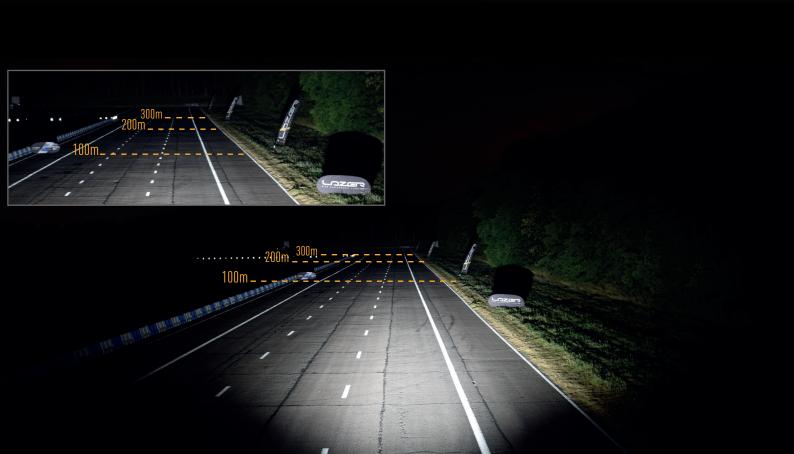

## LINEAR-18

The Linear-18 is an ECE approved, road-legal versatile and economical auxiliary lighting solution which provides a significant upgrade when compared with any OE headlamps. The Linear-18 is ideal for passenger vehicles, where regulations allow for a single lamp to be connected direct to the standard high beams, and in particular where the lamp is being mounted low down at the front of the vehicle. Utilising highly efficient 3W LEDs, the Linear-18 delivers 6,750 lumens, and 1 Lux to 428m, impressive performance considering the lamp only consumes minimal power at 63W and with a current draw of 4.4Amps.

#### TECHNICAL SPECIFICATIONS

| TECHNICAL DI ECH ICATIONO |             |
|---------------------------|-------------|
| E-MARK REF                | 30          |
| VOLTAGE RANGE             | 9V - 32V    |
| RAW LUMENS                | 6750        |
| BEAM PATTERN              | Wide        |
| BEAM DISTANCE (0.25LX)    | 855m        |
| # HIGH POWER LEDS         | 18          |
| POWER CONSUMPTION         | 63 Watts    |
| CURRENT DRAW <sup>†</sup> | 4.4 Amps    |
| LED LIFE                  | 50,000 Hrs* |
| WEIGHT                    | 1090g       |
|                           |             |