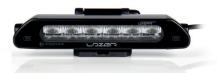

## LINEAR-18

The Linear-18 is an ECE approved, road-legal versatile and economical auxiliary lighting solution which provides a significant upgrade when compared with any OE headlamps. The Linear-18 is ideal for passenger vehicles, where regulations allow for a single lamp to be connected direct to the standard high beams, and in particular where the lamp is being mounted low down at the front of the vehicle. Utilising highly efficient 3W LEDs, the Linear-18 delivers 6,750 lumens, and 1 Lux to 428m, impressive performance considering the lamp only consumes minimal power at 63W and with a current draw of 4.4Amps.

### LINEAR-18

- Economical solution for everyday road use
- Vacuum-metallised optics deliver wide spread of light
- Reduced up/down spread of light suits lower mounting positions
- Highly efficient 3W LED technology
- Sleek, low profile design facilitates installation
- Designed & manufactured in the UK