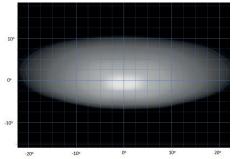

# | Constant | Constant

Horizontal: 34° Vertical: 11° (2% of peak)

#### TECHNICAL SPECIFICATIONS

| TECHNICAL DI ECH ICATIONO |             |
|---------------------------|-------------|
| E-MARK REF                | 30          |
| VOLTAGE RANGE             | 9V - 32V    |
| RAW LUMENS                | 6750        |
| BEAM PATTERN              | Wide        |
| BEAM DISTANCE (0.25LX)    | 855m        |
| # HIGH POWER LEDS         | 18          |
| POWER CONSUMPTION         | 63 Watts    |
| CURRENT DRAW <sup>†</sup> | 4.4 Amps    |
| LED LIFE                  | 50,000 Hrs* |
| WEIGHT                    | 1090g       |
|                           |             |