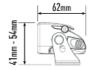

### MOUNTING OPTIONS:

(Centre Mount kit sold seperately)

(Anti-theft fasteners sold seperately)