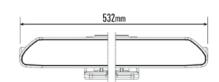

## LINEAR-18

The Linear-18 is an ECE approved, road-legal versatile and economical auxiliary lighting solution which provides a significant upgrade when compared with any OE headlamps. The Linear-18 is ideal for passenger vehicles, where regulations allow for a single lamp to be connected direct to the standard high beams, and in particular where the lamp is being mounted low down at the front of the vehicle. Utilising highly efficient 3W LEDs, the Linear-18 delivers 6,750 lumens, and 1 Lux to 428m, impressive performance considering the lamp only consumes minimal power at 63W and with a current draw of 4.4Amps.

#### TECHNICAL SPECIFICATIONS

| TECHNICAL DI ECH ICATIONO |             |
|---------------------------|-------------|
| E-MARK REF                | 30          |
| VOLTAGE RANGE             | 9V - 32V    |
| RAW LUMENS                | 6750        |
| BEAM PATTERN              | Wide        |
| BEAM DISTANCE (0.25LX)    | 855m        |
| # HIGH POWER LEDS         | 18          |
| POWER CONSUMPTION         | 63 Watts    |
| CURRENT DRAW <sup>†</sup> | 4.4 Amps    |
| LED LIFE                  | 50,000 Hrs* |
| WEIGHT                    | 1090g       |
|                           |             |