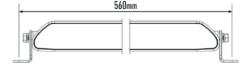

## LINEAR-18

The Linear-18 is an ECE approved, road-legal versatile and economical auxiliary lighting solution which provides a significant upgrade when compared with any OE headlamps. The Linear-18 is ideal for passenger vehicles, where regulations allow for a single lamp to be connected direct to the standard high beams, and in particular where the lamp is being mounted low down at the front of the vehicle. Utilising highly efficient 3W LEDs, the Linear-18 delivers 6,750 lumens, and 1 Lux to 428m, impressive performance considering the lamp only consumes minimal power at 63W and with a current draw of 4.4Amps.

#### TECHNICAL SPECIFICATIONS

| TECHNICAL DI ECH ICATIONO |             |
|---------------------------|-------------|
| E-MARK REF                | 30          |
| VOLTAGE RANGE             | 9V - 32V    |
| RAW LUMENS                | 6750        |
| BEAM PATTERN              | Wide        |
| BEAM DISTANCE (0.25LX)    | 855m        |
| # HIGH POWER LEDS         | 18          |
| POWER CONSUMPTION         | 63 Watts    |
| CURRENT DRAW <sup>†</sup> | 4.4 Amps    |
| LED LIFE                  | 50,000 Hrs* |
| WEIGHT                    | 1090g       |
|                           |             |