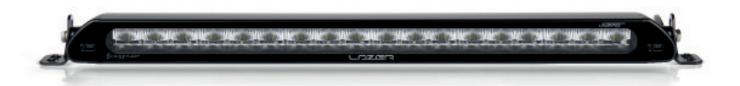

## LINEAR-18

The Linear-18 is an ECE approved, road-legal versatile and economical auxiliary lighting solution which provides a significant upgrade when compared with any OE headlamps. The Linear-18 is ideal for passenger vehicles, where regulations allow for a single lamp to be connected direct to the standard high beams, and in particular where the lamp is being mounted low down at the front of the vehicle. Utilising highly efficient 3W LEDs, the Linear-18 delivers 6,750 lumens, and 1 Lux to 428m, impressive performance considering the lamp only consumes minimal power at 63W and with a current draw of 4.4Amps.

### LINEAR-18

- Economical solution for everyday road use
- Vacuum-metallised optics deliver wide spread of light
- Reduced up/down spread of light suits lower mounting positions
- Highly efficient 3W LED technology
- Sleek, low profile design facilitates installation
- Designed & manufactured in the UK